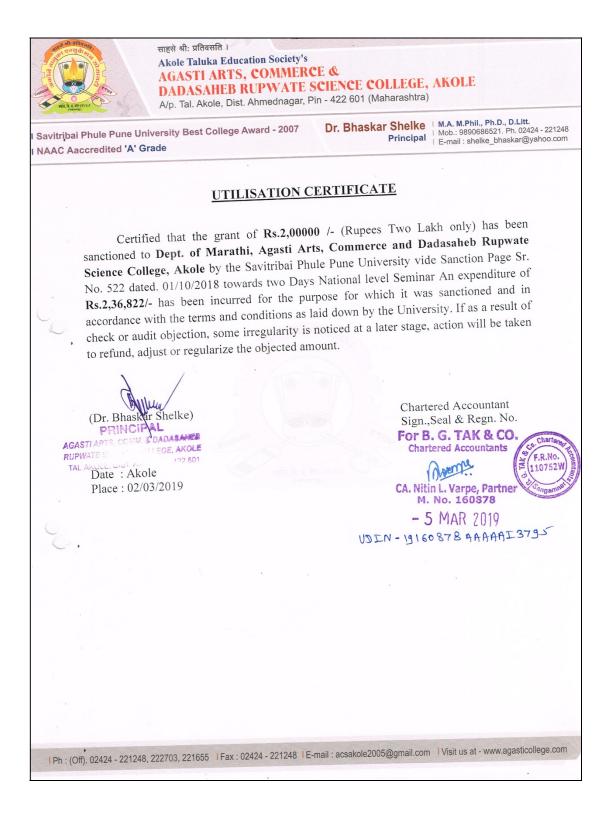

Ų

प्रति

ii) Utilization Letter:

# **Utilization Certificate**

Certified that the grant of Rs. 2,90,000/- (in words If Thousand Only) has been sanctioned to Agasti, Arts, Cor Rupwate Science College, Akole by the Integrated Tr Rajur, Tal. Akole, Dist. Ahmednagar vide १९/प्र.क.१९/का.३(२)१२७९ दि. १८/०२/२०१९ toward based training course "Solar PV System Design and Insta 2019-20. An expenditure of Rs. 3,26,938/- (in words Rupe Thousand Nine Hundred Thirty Eight only) has been inc which it was sanctioned and in accordance with the terms at by the office. If as a result of check or audit objection, some later stage, action will be taken to refund, adjust or regulariz