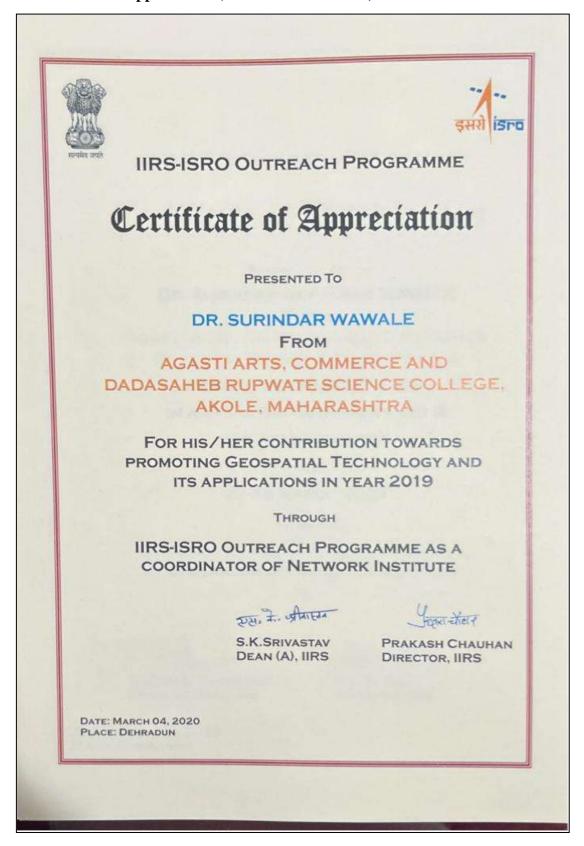

#### 6. Certificate of Appreciation (Dr. Surindar Wawale)

Academic Year: 2018-19