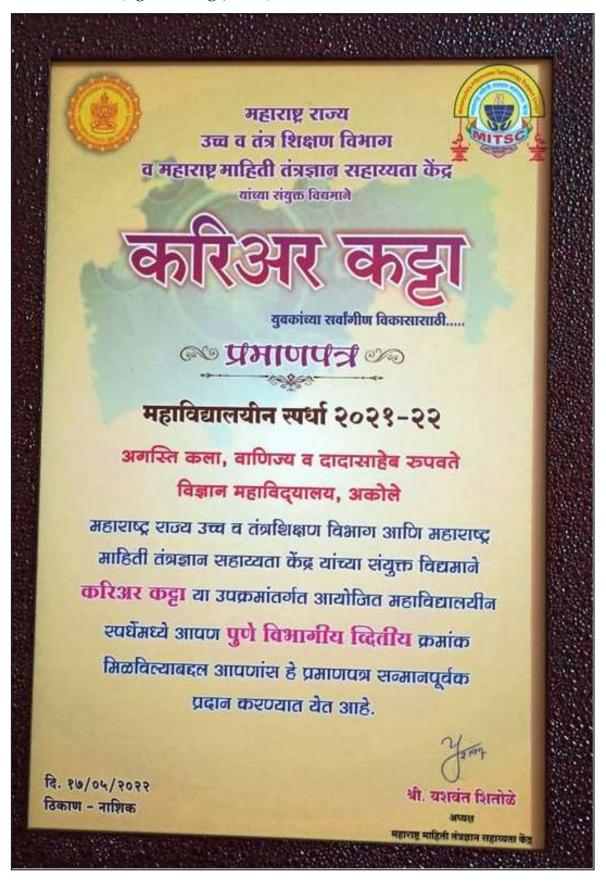

| Savitribai Phule Pune<br>University, Pune      | 2018-19 |  |  |  |  |
| 8        | Dr. Sunil Mohate        | Best Program Officer                                         | Savitribai Phule Pune<br>University, Pune      | 2018-19 |  |  |  |  |
|          |                         | 2017-18                                                      |                                                |         |  |  |  |  |
| 9        | Dr. Surindar<br>Wawale  | Certificate of Appreciation                                  | Deharadun, Uattarakhand (ISRO)                 | 2017-18 |  |  |  |  |

Academic Year: 2021-22

#### 1. Appreciation Certificate (Dr. Bhaskar Shelke)



#### 2. Appreciation Certificate (Dr. Devadatta Shete)



#### 3. Second Prize (Agasti College, Akole)



#### 4. Best District Coordinator (Prof. Sandesh Kasar)



Academic Year: 2020-21

#### 5. India's Top 50 Women Leaders in the Education Industry (Dr. Mahejabin Sayyad)



Academic Year: 2019-20

#### 6. Certificate of Appreciation (Dr. Surindar Wawale)



Academic Year: 2018-19

#### 7. Best NSS Unit Award (Agasti College, Akole)



## 8. Best Program Officer (Dr. Sunil Mohate)

| स्वयंसेवक, कार्यक्रम अधिकारी व म                                                                                                          | हाविद्या | बाइ फुल पुण विद्यापा<br>सन्मान सोहळा<br>लियांची विद्यापीठस्तरी<br>आणि राज्यस्तरीय पुरस्त | –२०२०<br>य व जिल्हास्तरीय पुरस्कार तसेच प्रशंसा प्रमाणपत्र