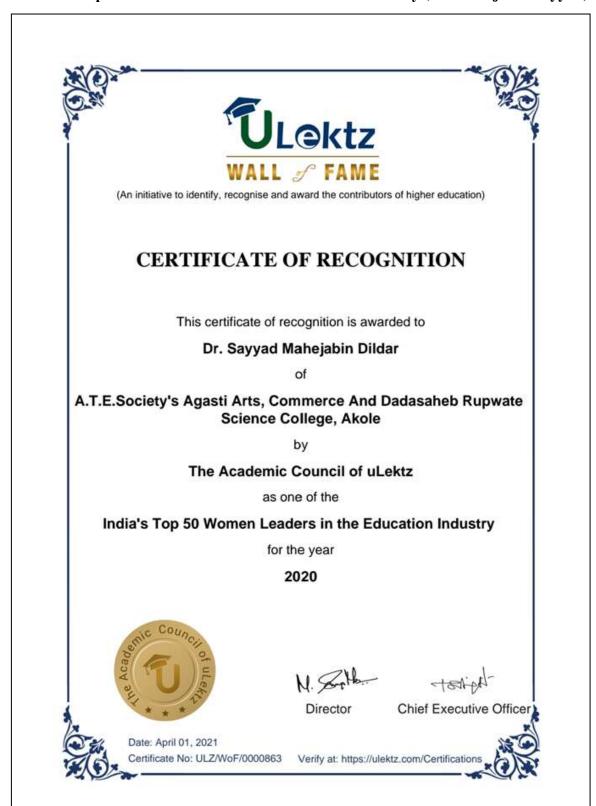

#### 5. India's Top 50 Women Leaders in the Education Industry (Dr. Mahejabin Sayyad)

Academic Year: 2019-20