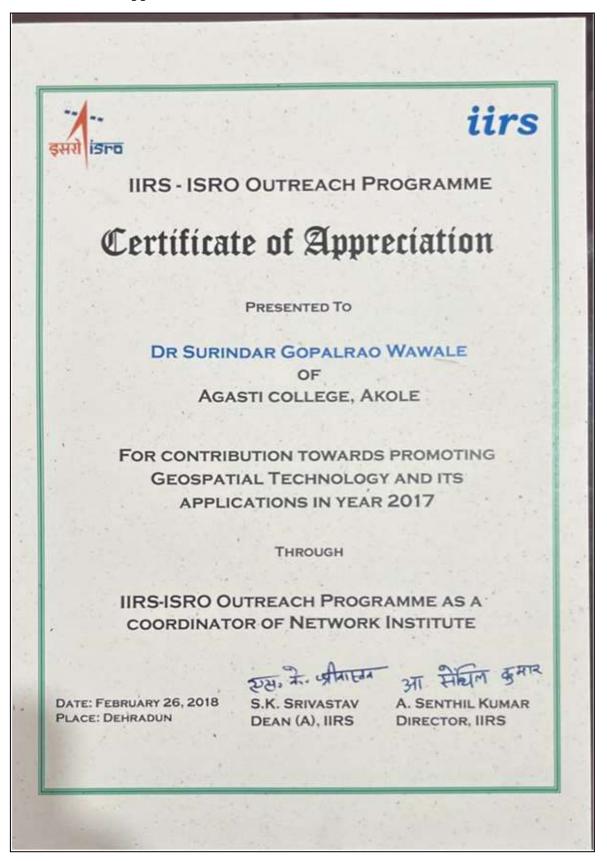

| and the part of the latest |  |

Academic Year: 2017-18

9. Certificate of Appreciation (Dr. Surindar Wawale)