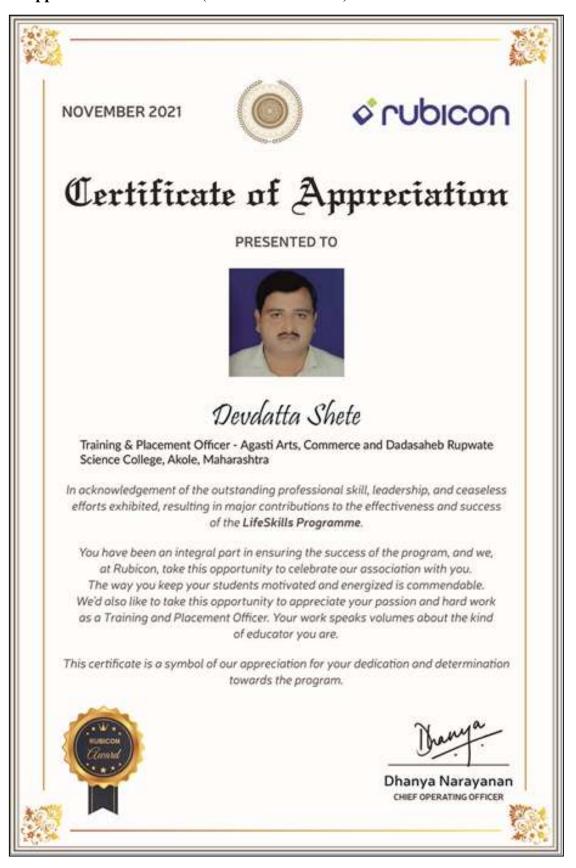

,Akole | Best NSS Unit Award                                          | Savitribai Phule Pune<br>University, Pune      | 2018-19 |  |  |  |  |
| 8        | Dr. Sunil Mohate        | Best Program Officer                                         | Savitribai Phule Pune<br>University, Pune      | 2018-19 |  |  |  |  |
|          |                         | 2017-18                                                      |                                                |         |  |  |  |  |
| 9        | Dr. Surindar<br>Wawale  | Certificate of Appreciation                                  | Deharadun, Uattarakhand (ISRO)                 | 2017-18 |  |  |  |  |

Academic Year: 2021-22

#### 1. Appreciation Certificate (Dr. Bhaskar Shelke)



#### 2. Appreciation Certificate (Dr. Devadatta Shete)



#### 3. Second Prize (Agasti College, Akole)



#### 4. Best District Coordinator (Prof. Sandesh Kasar)



Academic Year: 2020-21

#### 5. India's Top 50 Women Leaders in the Education Industry (Dr. Mahejabin Sayyad)



Academic Year: 2019-20

#### 6. Certificate of Appreciation (Dr. Surindar Wawale)



Academic Year: 2018-19

#### 7. Best NSS Unit Award (Agasti College, Akole)



## 8. Best Program Officer (Dr. Sunil Mohate)

| स्वयंसेवक, कार्यक्रम अधिकारी व म                                                                                                          | हाविद्या | बाइ फुल पुण विद्यापा<br>सन्मान सोहळा<br>लियांची विद्यापीठस्तरी<br>आणि राज्यस्तरीय पुरस्त | –२०२०<br>य व जिल्हास्तरीय पुरस्कार तसेच प्रशंसा प्रमाणपत्र