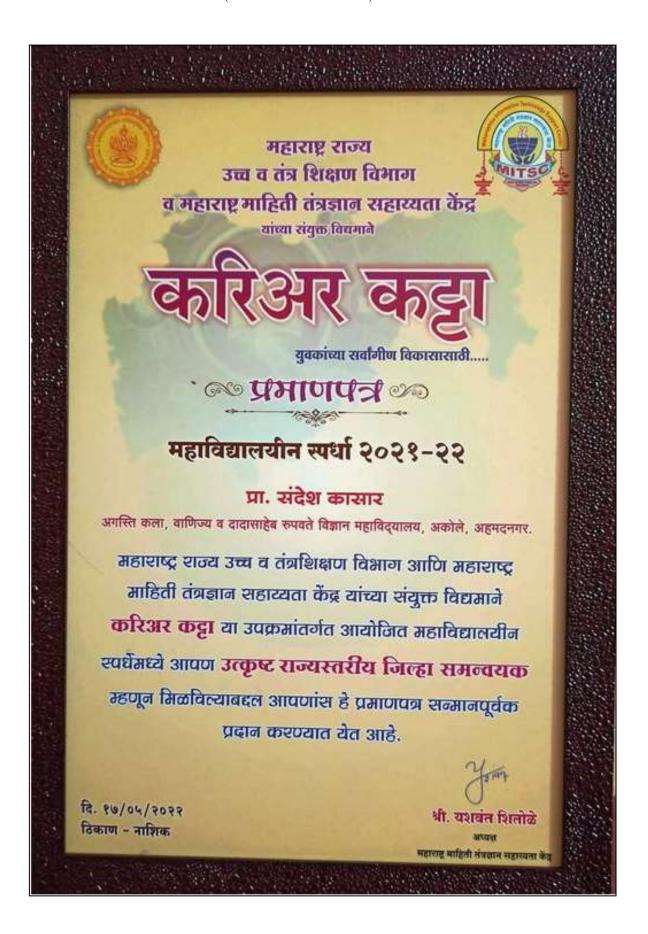

, Pune      | 2018-19 |  |  |  |  |
| 8        | Dr. Sunil Mohate        | Best Program Officer                                         | Savitribai Phule Pune<br>University, Pune      | 2018-19 |  |  |  |  |
|          |                         | 2017-18                                                      |                                                |         |  |  |  |  |
| 9        | Dr. Surindar<br>Wawale  | Certificate of Appreciation                                  | Deharadun, Uattarakhand (ISRO)                 | 2017-18 |  |  |  |  |

Academic Year: 2021-22

#### 1. Appreciation Certificate (Dr. Bhaskar Shelke)



#### 2. Appreciation Certificate (Dr. Devadatta Shete)



#### 3. Second Prize (Agasti College, Akole)



#### 4. Best District Coordinator (Prof. Sandesh Kasar)



Academic Year: 2020-21

#### 5. India's Top 50 Women Leaders in the Education Industry (Dr. Mahejabin Sayyad)



Academic Year: 2019-20

#### 6. Certificate of Appreciation (Dr. Surindar Wawale)



Academic Year: 2018-19

#### 7. Best NSS Unit Award (Agasti College, Akole)



## 8. Best Program Officer (Dr. Sunil Mohate)

| स्वयंसेवक, कार्यक्रम अधिकारी व म                                                                                                          | हाविद्या | बाइ फुल पुण विद्यापा<br>सन्मान सोहळा<br>लियांची विद्यापीठस्तरी<br>आणि राज्यस्तरीय पुरस्त | –२०२०<br>य व जिल्हास्तरीय पुरस्कार तसेच प्रशंसा प्रमाणपत्र