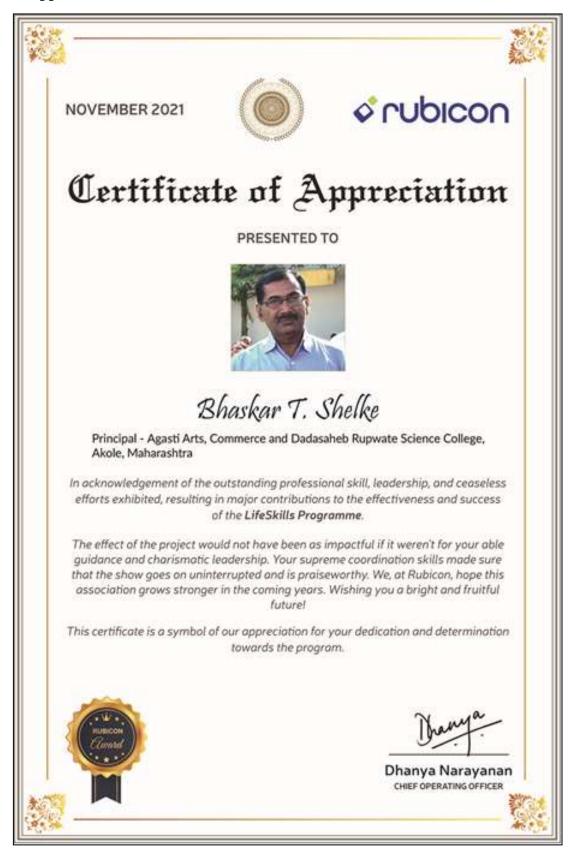

|         |  |  |  |  |
| 7        | Agasti<br>College,Akole | Best NSS Unit Award                                          | Savitribai Phule Pune<br>University, Pune      | 2018-19 |  |  |  |  |
| 8        | Dr. Sunil Mohate        | Best Program Officer                                         | Savitribai Phule Pune<br>University, Pune      | 2018-19 |  |  |  |  |
|          |                         | 2017-18                                                      |                                                |         |  |  |  |  |
| 9        | Dr. Surindar<br>Wawale  | Certificate of Appreciation                                  | Deharadun, Uattarakhand (ISRO)                 | 2017-18 |  |  |  |  |

Academic Year: 2021-22

#### 1. Appreciation Certificate (Dr. Bhaskar Shelke)



#### 2. Appreciation Certificate (Dr. Devadatta Shete)



#### 3. Second Prize (Agasti College, Akole)



#### 4. Best District Coordinator (Prof. Sandesh Kasar)



Academic Year: 2020-21

#### 5. India's Top 50 Women Leaders in the Education Industry (Dr. Mahejabin Sayyad)



Academic Year: 2019-20

#### 6. Certificate of Appreciation (Dr. Surindar Wawale)



Academic Year: 2018-19

#### 7. Best NSS Unit Award (Agasti College, Akole)



## 8. Best Program Officer (Dr. Sunil Mohate)

| स्वयंसेवक, कार्यक्रम अधिकारी व म                                                                                                          | हाविद्या | बाइ फुल पुण विद्यापा<br>सन्मान सोहळा<br>लियांची विद्यापीठस्तरी<br>आणि राज्यस्तरीय पुरस्त | –२०२०<br>य व जिल्हास्तरीय पुरस्कार तसेच प्रशंसा प्रमाणपत्र