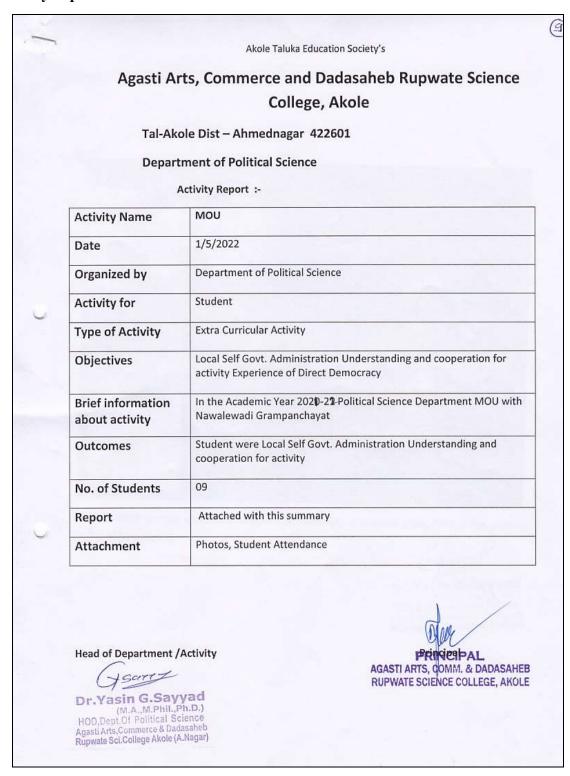

|    |                                                                                                                                     | Bigar Sheti Sahakari<br>Patsanstha, Akole                     |               |                  | Functioning of Banks<br>and Credit Creation<br>Money"<br>(13/04/2022)                                |
|----|-------------------------------------------------------------------------------------------------------------------------------------|---------------------------------------------------------------|---------------|------------------|------------------------------------------------------------------------------------------------------|
| 9  | Filed Visit                                                                                                                         | Grampanchayat<br>Nawalewadi, Akole                            | 2022          | 1day             | Live Experience of the Functioning of Administrative Activities of Grampanchayat (01/05/2022)        |
| 10 | Filed Visit                                                                                                                         | Grampanchayat<br>Nawalewadi, Akole                            | 2022          | 1day             | Live Experience of the Functioning of Administrative Activities of Grampanchayat (02/10/2022)        |
| 11 | Filed Visit                                                                                                                         | Jagdamba Rice Mill,<br>Rajur, Tal. Akole, Dist.<br>Ahmednagar | 2021          | 1day             | To study the Agriculture<br>Based Industry "The<br>Rice Mill"<br>(29/12/2021)                        |
| 12 | Faculty Exchange                                                                                                                    | SMBST Of Arts<br>Science ,College<br>Sangamner                | 2022          | 1day             | Guest Lecture on :Cell<br>Biology"<br>(11/04/2022)                                                   |
| 13 | Faculty Exchange                                                                                                                    | RYDES Sangamner                                               | 2021-<br>2022 | 1day             | Guest Lecture on " Awareness of Snake Identification, Science and Snakebite Mitigation" (07/01/2022) |
| 14 | Kavysamelan                                                                                                                         | Ad.M.N.Deshmukh<br>College, Rajur                             | 2022          | 1 day,<br>Online | To enculcate the awareness of Poems in Marathi in Students (31/03/2022)                              |
| 15 | Marathi Bhasha Gaurav<br>Din                                                                                                        | Ad.M.N.Deshmukh<br>College, Rajur                             | 2022          | 1 day            | Online Lecture of Dr.<br>Baburao Upadhye<br>(27/02/2022)                                             |
| 16 | National E Seminar                                                                                                                  | Vivekanand College,<br>Aurangabad                             | 2021          | 1 Day            | "TIFAN"<br>(06/08/2021)                                                                              |
| 17 | One Day Online training Workshop on Status, Challenges and Opportunities for Geospatial Technology Applications in Irrigation Water | Indian Institute of<br>Remote Sensing<br>(ISRO Colaaborated)  | 2021          | 1 day            | Online Distance E -<br>Learning<br>(17/05/2021)                                                      |