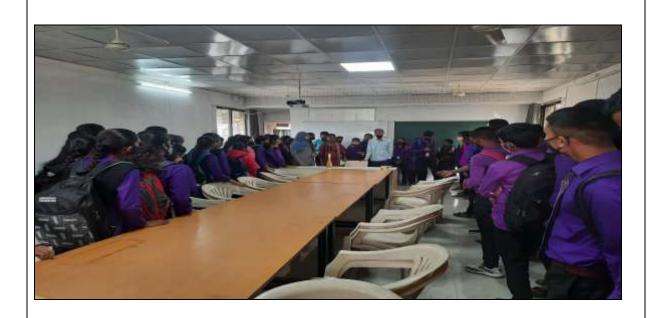

Head of Department/Activity,

PRINCIPAL
AGASTIARTS, COMM. & DADASAHEB
RUPWATE SCIENCE COLLEGE, AKOLE
TALAK®.E. DIST. A.NAGAR - 422 601

Prof. B. T. Shenkar (Head, Department of Hindi, Rajur College, Rajur) and Prof. B. K. Thorat felicitating Prof. G. B. Ide, Guest lecturer of Agasti College, Akole (24/05/2022)

Prof. G. B. Ide, Guest lecturer of Agasti College, Akole delivering his lecture to the students of Department of Hindi, Rajur College, Rajur (24/05/2022)