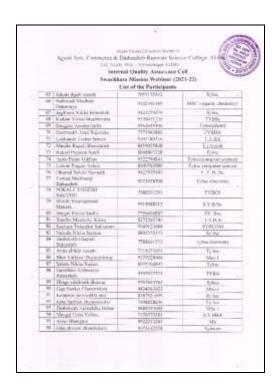

## 2.Joint Research Activity (15/07/2021 to 30/04/2022)

## Akole Taluka Education Society's

# Agasti Arts, Commerce & Dadasaheb Rupwate Science College, Akole

Tal- Akole, Dist- Ahmednagar 422601
Department of Chemistry
Activity Report

| Activity Name                          | Joint Research Activity                                                                                                                                                                                                       |
|----------------------------------------|-------------------------------------------------------------------------------------------------------------------------------------------------------------------------------------------------------------------------------|
| Date                                   | 15/07/2021 To 30/04/2022                                                                                                                                                                                                      |
| Organized by                           | Department of Chemistry in collaboration with Cleanchem<br>Laboratories LLP, Rabale, Navi Mumbai                                                                                                                              |
| Activity for                           | Teachers                                                                                                                                                                                                                      |
| Type of<br>Activity                    | Joint Research Activity                                                                                                                                                                                                       |
| Objectives                             | Provision of Chemicals                                                                                                                                                                                                        |
| Brief<br>information<br>about activity | Department of Chemistry has signed MoU with Cleanchem Laboratories LLP, Rabale, Navi Mumbai. Under this MoU the chemicals required for research are provided by Cleanchem. These chemicals are used by teachers and students. |
| Outcomes                               | The four teachers of the Department are doing Ph. D. in Chemistry.                                                                                                                                                            |
| No. of<br>Students                     |                                                                                                                                                                                                                               |
| Analysis of<br>Feedback                |                                                                                                                                                                                                                               |
| Report                                 |                                                                                                                                                                                                                               |
| Attachments                            | Photo, Attendance of Student & Teachers, News/ News<br>Cutting, Feedback Form.                                                                                                                                                |
| Other<br>Information                   | -                                                                                                                                                                                                                             |

Head of Department

Head
Department of Chemistry
Agesti Arts, Comm. & Dadasahab Rupawate
Science College, Akole, Dist, A'Hagar

PRINCIPAL.

AGASTI ARTS, COMM. & DADASAHEB

RUPWATE SCIENCE COLLEGE, AKOLE

- 3. Seminar and workshop on Hardware and Networking Skill (Guet Lecturer: Mr. Vishal Waghmare, Hackshala Computer Courses and Training School, Sangamner)
- a) Activity Report: