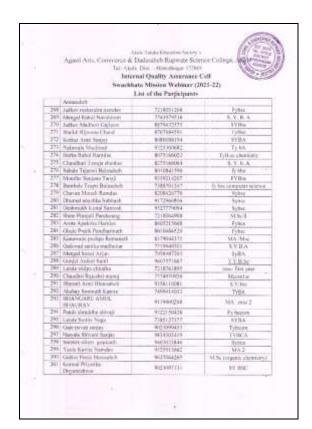

#### a) Activity report

Akole Taluka Education Society's Agasti Arts, Commerce and Dadasaheb Rupwate Science College, Akole. Tal- Akole, Dist- Ahmednagar 422601