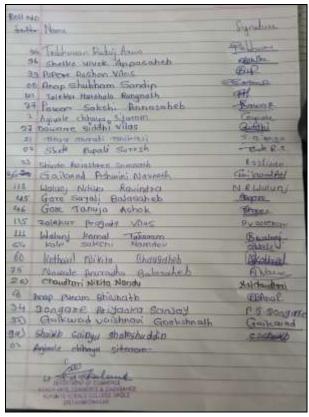

# Department Of Computer Science And Management

Activity Report: - 2021-22

| Activity Name                       | MoU                                                                                                                                                                                                                                             |
|-------------------------------------|-------------------------------------------------------------------------------------------------------------------------------------------------------------------------------------------------------------------------------------------------|
| Date                                | 24/02/2022                                                                                                                                                                                                                                      |
| Organized By                        | Department Of Computer Science And Management                                                                                                                                                                                                   |
| Activity For                        | BBA(CA),B.Sc(CS) Students                                                                                                                                                                                                                       |
| Type Of Activity                    | Seminar and Workshop                                                                                                                                                                                                                            |
| Objective                           | To develop cyber security Knowledge                                                                                                                                                                                                             |
| Brief Information<br>About Activity | To cyber security Knowledge for last year student of computer science<br>and application. Using practical demonstration to student learns cyber<br>security Knowledge                                                                           |
| Outcome                             | It help to developed cyber security Knowledge                                                                                                                                                                                                   |
| No Of Student                       | 100                                                                                                                                                                                                                                             |
| Report                              | On 24/02/2022 our department organise seminar and workshop for<br>Hardware and networking Skill for last year student with the help of<br>Director of hackshala, computer Cource And trainingschool, sangamner<br>computer Mr. Vishal Waghmare. |
| Attachments                         | Photo ,Attendance of Student.                                                                                                                                                                                                                   |