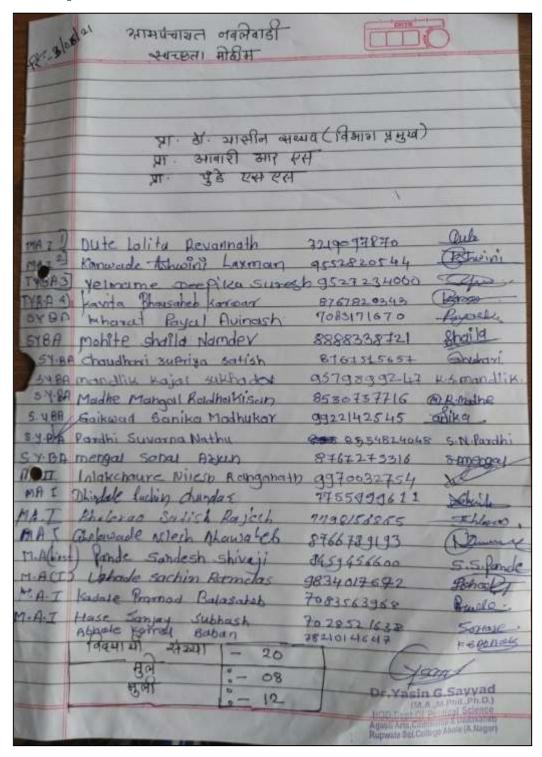

| - United       |



#### 26) Gramswacchata Abhiyaan (Dept. of Politics- Activity under MoU)

#### a) Activity report



#### b)Photos





Grampanchayat Members, Staff and students gathered in front of Nawalewadi Grampanchayat, Nawalewadi

Students and staff are cleaning the inner road of the Nawalewadi Village





Girl Students and staff are cleaning the inner road of the Nawalewadi Village

#### c)Participant Students List



#### 27) Webinar on Swacchata Mission (2020-

Akole Taluka Education Society's

Agasti Arts, Commerce & Dalasaheb Rupwate Science College, Ako

Tal-Akole, Dist. - Ahmednagar 422601

#### Internal Quality Assurance Cell

## Activity Report: 'Swachhata Mission' Webinar (2020-21)

| Activity Name                       | Webinar on Swachhata Mission