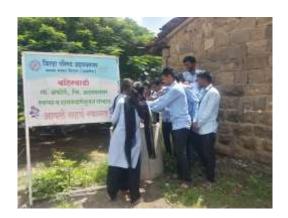

# Department Of Computer Science And Management

Activity Report: - 2021-22

| Activity Name                       | MoU                                                                                                                                                                                                                                             |
|-------------------------------------|-------------------------------------------------------------------------------------------------------------------------------------------------------------------------------------------------------------------------------------------------|
| Date                                | 24/02/2022                                                                                                                                                                                                                                      |
| Organized By                        | Department Of Computer Science And Management                                                                                                                                                                                                   |
| Activity For                        | BBA(CA),B.Sc(CS) Students                                                                                                                                                                                                                       |
| Type Of Activity                    | Seminar and Workshop                                                                                                                                                                                                                            |
| Objective                           | To develop cyber security Knowledge                                                                                                                                                                                                             |
| Brief Information<br>About Activity | To cyber security Knowledge for last year student of computer science<br>and application. Using practical demonstration to student learns cyber<br>security Knowledge                                                                           |
| Outcome                             | It help to developed cyber security Knowledge                                                                                                                                                                                                   |
| No Of Student                       | 100                                                                                                                                                                                                                                             |
| Report                              | On 24/02/2022 our department organise seminar and workshop for<br>Hardware and networking Skill for last year student with the help of<br>Director of hackshala, computer Cource And trainingschool, sangamner<br>computer Mr. Vishal Waghmare. |
| Attachments                         | Photo ,Attendance of Student.                                                                                                                                                                                                                   |