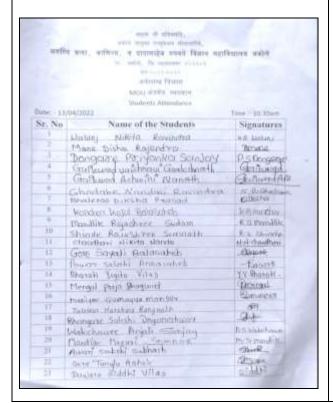

|    |                                                                                                                                     | Bigar Sheti Sahakari<br>Patsanstha, Akole                     |               |                  | Functioning of Banks<br>and Credit Creation<br>Money"<br>(13/04/2022)                                |
|----|-------------------------------------------------------------------------------------------------------------------------------------|---------------------------------------------------------------|---------------|------------------|------------------------------------------------------------------------------------------------------|
| 9  | Filed Visit                                                                                                                         | Grampanchayat<br>Nawalewadi, Akole                            | 2022          | 1day             | Live Experience of the Functioning of Administrative Activities of Grampanchayat (01/05/2022)        |
| 10 | Filed Visit                                                                                                                         | Grampanchayat<br>Nawalewadi, Akole                            | 2022          | 1day             | Live Experience of the Functioning of Administrative Activities of Grampanchayat (02/10/2022)        |
| 11 | Filed Visit                                                                                                                         | Jagdamba Rice Mill,<br>Rajur, Tal. Akole, Dist.<br>Ahmednagar | 2021          | 1day             | To study the Agriculture<br>Based Industry "The<br>Rice Mill"<br>(29/12/2021)                        |
| 12 | Faculty Exchange                                                                                                                    | SMBST Of Arts<br>Science ,College<br>Sangamner                | 2022          | 1day             | Guest Lecture on :Cell<br>Biology"<br>(11/04/2022)                                                   |
| 13 | Faculty Exchange                                                                                                                    | RYDES Sangamner                                               | 2021-<br>2022 | 1day             | Guest Lecture on " Awareness of Snake Identification, Science and Snakebite Mitigation" (07/01/2022) |
| 14 | Kavysamelan                                                                                                                         | Ad.M.N.Deshmukh<br>College, Rajur                             | 2022          | 1 day,<br>Online | To enculcate the awareness of Poems in Marathi in Students (31/03/2022)                              |
| 15 | Marathi Bhasha Gaurav<br>Din                                                                                                        | Ad.M.N.Deshmukh<br>College, Rajur                             | 2022          | 1 day            | Online Lecture of Dr.<br>Baburao Upadhye<br>(27/02/2022)                                             |
| 16 | National E Seminar                                                                                                                  | Vivekanand College,<br>Aurangabad                             | 2021          | 1 Day            | "TIFAN"<br>(06/08/2021)                                                                              |
| 17 | One Day Online training Workshop on Status, Challenges and Opportunities for Geospatial Technology Applications in Irrigation Water | Indian Institute of<br>Remote Sensing<br>(ISRO Colaaborated)  | 2021          | 1 day            | Online Distance E -<br>Learning<br>(17/05/2021)                                                      |