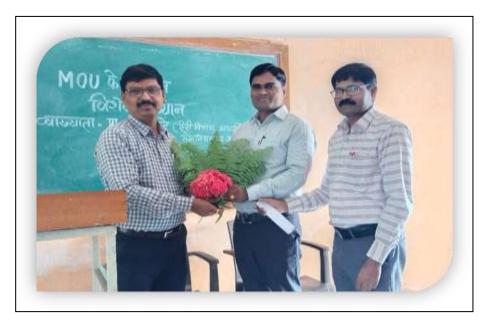

Head of Department/Activity,

PRINCIPAL
AGASTIARTS, COMM. & DADASAHEB
RUPWATE SCIENCE COLLEGE, AKOLE
TALAK®.E. DIST. A.NAGAR - 422 601

Prof. B. T. Shenkar (Head, Department of Hindi, Rajur College, Rajur) and Prof. B. K. Thorat felicitating Prof. G. B. Ide, Guest lecturer of Agasti College, Akole (24/05/2022)