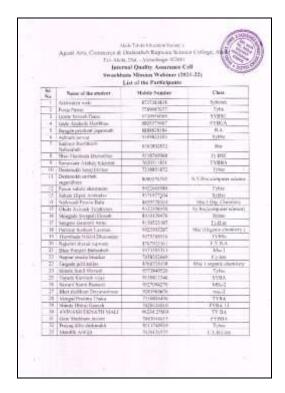

## 2.Joint Research Activity (15/07/2021 to 30/04/2022)

## Akole Taluka Education Society's

# Agasti Arts, Commerce & Dadasaheb Rupwate Science College, Akole

Tal- Akole, Dist- Ahmednagar 422601
Department of Chemistry
Activity Report

| Activity Name                          | Joint Research Activity                                                                                                                                                                                                       |
|----------------------------------------|-------------------------------------------------------------------------------------------------------------------------------------------------------------------------------------------------------------------------------|
| Date                                   | 15/07/2021 To 30/04/2022                                                                                                                                                                                                      |
| Organized by                           | Department of Chemistry in collaboration with Cleanchem<br>Laboratories LLP, Rabale, Navi Mumbai                                                                                                                              |
| Activity for                           | Teachers                                                                                                                                                                                                                      |
| Type of<br>Activity                    | Joint Research Activity                                                                                                                                                                                                       |
| Objectives                             | Provision of Chemicals                                                                                                                                                                                                        |
| Brief<br>information<br>about activity | Department of Chemistry has signed MoU with Cleanchem Laboratories LLP, Rabale, Navi Mumbai. Under this MoU the chemicals required for research are provided by Cleanchem. These chemicals are used by teachers and students. |
| Outcomes                               | The four teachers of the Department are doing Ph. D. in Chemistry.                                                                                                                                                            |
| No. of<br>Students                     |                                                                                                                                                                                                                               |
| Analysis of<br>Feedback                |                                                                                                                                                                                                                               |
| Report                                 |                                                                                                                                                                                                                               |
| Attachments                            | Photo, Attendance of Student & Teachers, News/ News<br>Cutting, Feedback Form.                                                                                                                                                |
| Other<br>Information                   | -                                                                                                                                                                                                                             |

Head of Department

Head
Department of Chemistry
Agesti Arts, Comm. & Dadasahab Rupawate
Science College, Akole, Dist, A'Hagar

PRINCIPAL.

AGASTI ARTS, COMM. & DADASAHEB

RUPWATE SCIENCE COLLEGE, AKOLE

- 3. Seminar and workshop on Hardware and Networking Skill (Guet Lecturer: Mr. Vishal Waghmare, Hackshala Computer Courses and Training School, Sangamner)
- a) Activity Report: