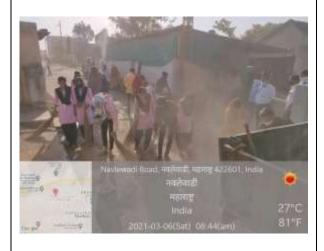

# Department Of Computer Science And Management

Activity Report: - 2021-22

| Activity Name                       | MoU                                                                                                                                                                                                                                             |
|-------------------------------------|-------------------------------------------------------------------------------------------------------------------------------------------------------------------------------------------------------------------------------------------------|
| Date                                | 24/02/2022                                                                                                                                                                                                                                      |
| Organized By                        | Department Of Computer Science And Management                                                                                                                                                                                                   |
| Activity For                        | BBA(CA),B.Sc(CS) Students                                                                                                                                                                                                                       |
| Type Of Activity                    | Seminar and Workshop                                                                                                                                                                                                                            |
| Objective                           | To develop cyber security Knowledge                                                                                                                                                                                                             |
| Brief Information<br>About Activity | To cyber security Knowledge for last year student of computer science<br>and application. Using practical demonstration to student learns cyber<br>security Knowledge                                                                           |
| Outcome                             | It help to developed cyber security Knowledge                                                                                                                                                                                                   |
| No Of Student                       | 100                                                                                                                                                                                                                                             |
| Report                              | On 24/02/2022 our department organise seminar and workshop for<br>Hardware and networking Skill for last year student with the help of<br>Director of hackshala, computer Cource And trainingschool, sangamner<br>computer Mr. Vishal Waghmare. |
| Attachments                         | Photo ,Attendance of Student.                                                                                                                                                                                                                   |