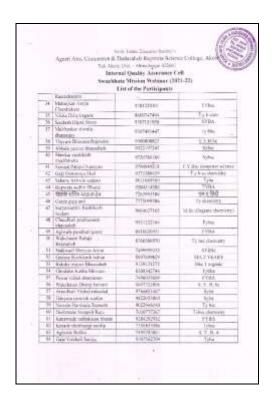

## 2.Joint Research Activity (15/07/2021 to 30/04/2022)

## Akole Taluka Education Society's

# Agasti Arts, Commerce & Dadasaheb Rupwate Science College, Akole

Tal- Akole, Dist- Ahmednagar 422601
Department of Chemistry
Activity Report

| Activity Name                          | Joint Research Activity                                                                                                                                                                                                       |
|----------------------------------------|-------------------------------------------------------------------------------------------------------------------------------------------------------------------------------------------------------------------------------|
| Date                                   | 15/07/2021 To 30/04/2022                                                                                                                                                                                                      |
| Organized by                           | Department of Chemistry in collaboration with Cleanchem<br>Laboratories LLP, Rabale, Navi Mumbai                                                                                                                              |
| Activity for                           | Teachers                                                                                                                                                                                                                      |
| Type of<br>Activity                    | Joint Research Activity                                                                                                                                                                                                       |
| Objectives                             | Provision of Chemicals                                                                                                                                                                                                        |
| Brief<br>information<br>about activity | Department of Chemistry has signed MoU with Cleanchem Laboratories LLP, Rabale, Navi Mumbai. Under this MoU the chemicals required for research are provided by Cleanchem. These chemicals are used by teachers and students. |
| Outcomes                               | The four teachers of the Department are doing Ph. D. in Chemistry.                                                                                                                                                            |
| No. of<br>Students                     |                                                                                                                                                                                                                               |
| Analysis of<br>Feedback                |                                                                                                                                                                                                                               |
| Report                                 |                                                                                                                                                                                                                               |
| Attachments                            | Photo, Attendance of Student & Teachers, News/ News<br>Cutting, Feedback Form.                                                                                                                                                |
| Other<br>Information                   | -                                                                                                                                                                                                                             |

Head of Department

Head
Department of Chemistry
Agesti Arts, Comm. & Dadasahab Rupawate
Science College, Akole, Dist, A'Hagar

PRINCIPAL.

AGASTI ARTS, COMM. & DADASAHEB

RUPWATE SCIENCE COLLEGE, AKOLE

- 3. Seminar and workshop on Hardware and Networking Skill (Guet Lecturer: Mr. Vishal Waghmare, Hackshala Computer Courses and Training School, Sangamner)
- a) Activity Report: