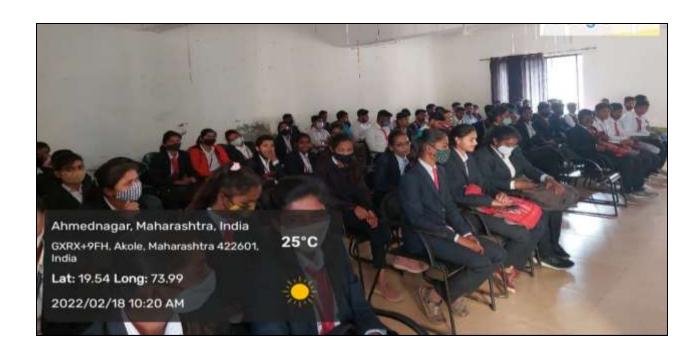

# Department Of Computer Science And Management

Activity Report: - 2021-22

| Activity Name                       | MoU                                                                                                                                                                                                                                             |
|-------------------------------------|-------------------------------------------------------------------------------------------------------------------------------------------------------------------------------------------------------------------------------------------------|
| Date                                | 24/02/2022                                                                                                                                                                                                                                      |
| Organized By                        | Department Of Computer Science And Management                                                                                                                                                                                                   |
| Activity For                        | BBA(CA),B.Sc(CS) Students                                                                                                                                                                                                                       |
| Type Of Activity                    | Seminar and Workshop                                                                                                                                                                                                                            |
| Objective                           | To develop cyber security Knowledge                                                                                                                                                                                                             |
| Brief Information<br>About Activity | To cyber security Knowledge for last year student of computer science<br>and application. Using practical demonstration to student learns cyber<br>security Knowledge                                                                           |
| Outcome                             | It help to developed cyber security Knowledge                                                                                                                                                                                                   |
| No Of Student                       | 100                                                                                                                                                                                                                                             |
| Report                              | On 24/02/2022 our department organise seminar and workshop for<br>Hardware and networking Skill for last year student with the help of<br>Director of hackshala, computer Cource And trainingschool, sangamner<br>computer Mr. Vishal Waghmare. |
| Attachments                         | Photo ,Attendance of Student.                                                                                                                                                                                                                   |