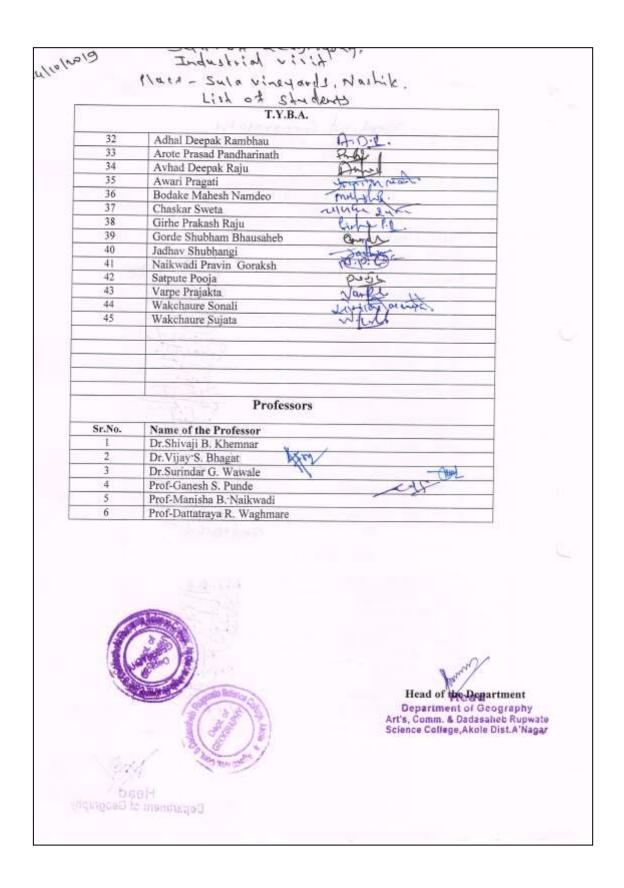

| 27 | Collaboration for<br>Swacchata Mission                              | Hindustan Petrolium<br>Corporation Limited<br>(HPCL), Mumbai           | 2020 | 5 Years | Swacchata Mission<br>Webinar (2020-21)                              |
|----|---------------------------------------------------------------------|------------------------------------------------------------------------|------|---------|---------------------------------------------------------------------|
| 28 | Collaboration for<br>Swacchata Mission                              | Hindustan Petrolium<br>Corporation Limited<br>(HPCL), Mumbai           | 2020 | 5 Years | Swacchata Mission Quiz (2020-21)                                    |
|    |                                                                     | 2019-20                                                                |      |         |                                                                     |
| 29 | Sula Vineyards, Nashik                                              | Sula Vineyards,<br>Nashik                                              | 2019 | 1 Day   | Industrial Visit<br>04/10/2019                                      |
| 30 | Bahirwadi Village                                                   | Bahirwadi Village                                                      | 2019 | 1 Day   | Village Survey<br>02/10/2019                                        |
| 31 | Adv. M. N. Deshmukh<br>Arts, Commerce and<br>Science College, Akole | Adv. M. N. Deshmukh<br>Arts, Commerce and<br>Science College,<br>Akole | 2020 | 1 day   | Department of Physics,<br>Visit to Wind Mill<br>Project, 28/05/2020 |
|    |                                                                     | 2018-19                                                                |      |         |                                                                     |
| 32 | Ambad Village                                                       | AmbadVillage                                                           | 2018 | 1 Day   | Village Survey<br>20/10/2018                                        |
| 33 | Sahyadri Farmers<br>Producers Ltd., Nashik                          | Sahyadri Farmers<br>Producers Ltd., Nashik                             | 2018 | 1 Day   | Industrial Visit<br>27/10/2018                                      |
|    |                                                                     | 2017-18                                                                |      | -       | -                                                                   |
| 34 | Industrial Visit: Om Sai<br>Dairy                                   | Industrial Visit: Om<br>Sai Dairy                                      | 2017 | 1 Day   | Industrial visit to Om<br>Sai Dairy<br>(26/09/2017)                 |
| 35 | Gardani Village                                                     | Gardani Village                                                        | 2017 | 1 Day   | Village Survey<br>28/09/2017                                        |