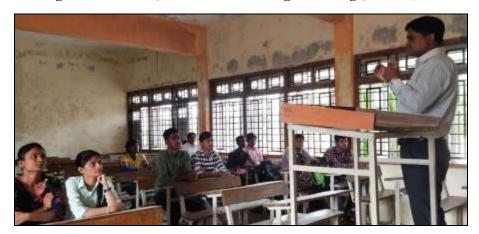

Head of Department/Activity,

PRINCIPAL
AGASTIARTS, COMM. & DADASAHEB
RUPWATE SCIENCE COLLEGE, AKOLE
TALAK®.E. DIST. A.NAGAR - 422 601

Prof. B. T. Shenkar (Head, Department of Hindi, Rajur College, Rajur) and Prof. B. K. Thorat felicitating Prof. G. B. Ide, Guest lecturer of Agasti College, Akole (24/05/2022)

Prof. G. B. Ide, Guest lecturer of Agasti College, Akole delivering his lecture to the students of Department of Hindi, Rajur College, Rajur (24/05/2022)