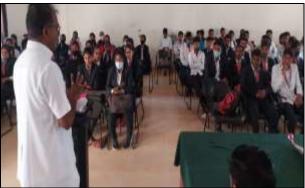

# b) Photographs:

Prof. Ashpak Pathan Felicitating to Mr. Vishal Waghmare

Mr. Vishal Waghmare Delivering his training lecture to the students.

Students participated in the seminar (24/02/2022)

4. Seminar and workshop on Hardware and Networking Skill (Guet Lecturer: Mr. Manoj Kokane, Director, Success Computer, Akole)