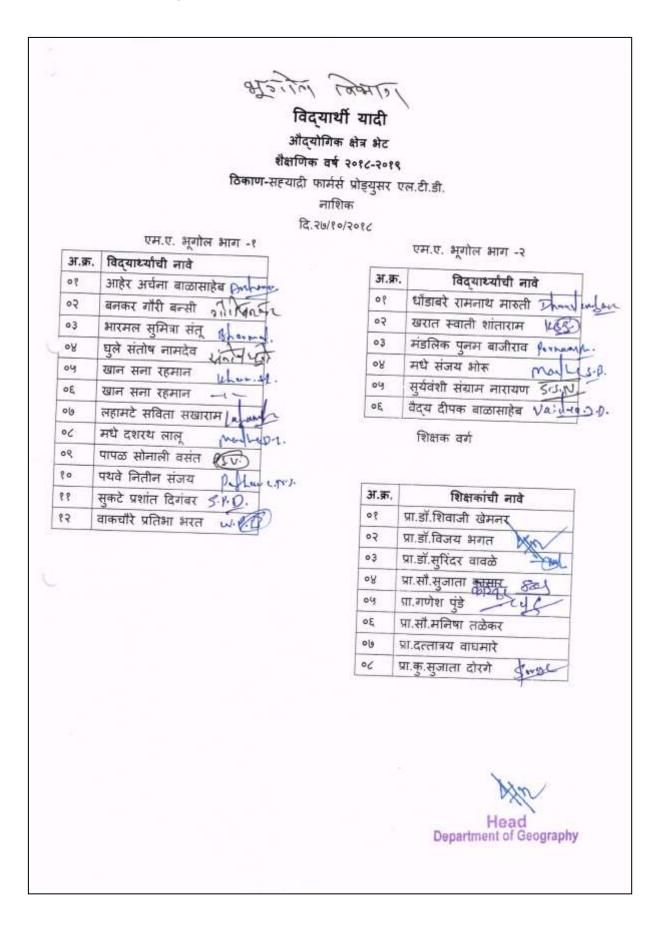

| 27 | Collaboration for<br>Swacchata Mission                              | Hindustan Petrolium<br>Corporation Limited<br>(HPCL), Mumbai           | 2020 | 5 Years | Swacchata Mission<br>Webinar (2020-21)                              |
|----|---------------------------------------------------------------------|------------------------------------------------------------------------|------|---------|---------------------------------------------------------------------|
| 28 | Collaboration for<br>Swacchata Mission                              | Hindustan Petrolium<br>Corporation Limited<br>(HPCL), Mumbai           | 2020 | 5 Years | Swacchata Mission Quiz (2020-21)                                    |
|    |                                                                     | 2019-20                                                                |      |         |                                                                     |
| 29 | Sula Vineyards, Nashik                                              | Sula Vineyards,<br>Nashik                                              | 2019 | 1 Day   | Industrial Visit<br>04/10/2019                                      |
| 30 | Bahirwadi Village                                                   | Bahirwadi Village                                                      | 2019 | 1 Day   | Village Survey<br>02/10/2019                                        |
| 31 | Adv. M. N. Deshmukh<br>Arts, Commerce and<br>Science College, Akole | Adv. M. N. Deshmukh<br>Arts, Commerce and<br>Science College,<br>Akole | 2020 | 1 day   | Department of Physics,<br>Visit to Wind Mill<br>Project, 28/05/2020 |
|    |                                                                     | 2018-19                                                                |      |         |                                                                     |
| 32 | Ambad Village                                                       | AmbadVillage                                                           | 2018 | 1 Day   | Village Survey<br>20/10/2018                                        |
| 33 | Sahyadri Farmers<br>Producers Ltd., Nashik                          | Sahyadri Farmers<br>Producers Ltd., Nashik                             | 2018 | 1 Day   | Industrial Visit<br>27/10/2018                                      |
|    |                                                                     | 2017-18                                                                |      | -       | -                                                                   |
| 34 | Industrial Visit: Om Sai<br>Dairy                                   | Industrial Visit: Om<br>Sai Dairy                                      | 2017 | 1 Day   | Industrial visit to Om<br>Sai Dairy<br>(26/09/2017)                 |
| 35 | Gardani Village                                                     | Gardani Village                                                        | 2017 | 1 Day   | Village Survey<br>28/09/2017                                        |