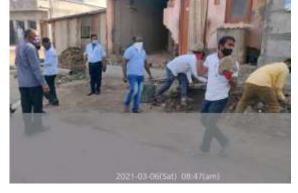

# Department Of Computer Science And Management

Activity Report: - 2021-22

| Activity Name                       | MoU                                                                                                                                                                                                                                             |
|-------------------------------------|-------------------------------------------------------------------------------------------------------------------------------------------------------------------------------------------------------------------------------------------------|
| Date                                | 24/02/2022                                                                                                                                                                                                                                      |
| Organized By                        | Department Of Computer Science And Management                                                                                                                                                                                                   |
| Activity For                        | BBA(CA),B.Sc(CS) Students                                                                                                                                                                                                                       |
| Type Of Activity                    | Seminar and Workshop                                                                                                                                                                                                                            |
| Objective                           | To develop cyber security Knowledge                                                                                                                                                                                                             |
| Brief Information<br>About Activity | To cyber security Knowledge for last year student of computer science<br>and application. Using practical demonstration to student learns cyber<br>security Knowledge                                                                           |
| Outcome                             | It help to developed cyber security Knowledge                                                                                                                                                                                                   |
| No Of Student                       | 100                                                                                                                                                                                                                                             |
| Report                              | On 24/02/2022 our department organise seminar and workshop for<br>Hardware and networking Skill for last year student with the help of<br>Director of hackshala, computer Cource And trainingschool, sangamner<br>computer Mr. Vishal Waghmare. |
| Attachments                         | Photo ,Attendance of Student.                                                                                                                                                                                                                   |