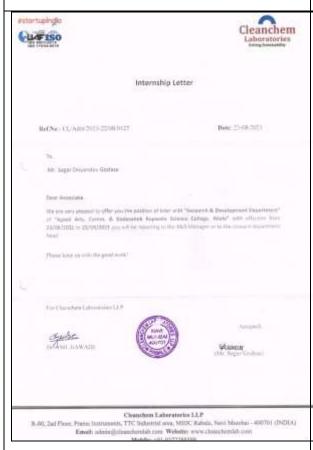

## 2.Joint Research Activity (15/07/2021 to 30/04/2022)

## Akole Taluka Education Society's

# Agasti Arts, Commerce & Dadasaheb Rupwate Science College, Akole

Tal- Akole, Dist- Ahmednagar 422601
Department of Chemistry
Activity Report

| Activity Name                          | Joint Research Activity                                                                                                                                                                                                       |
|----------------------------------------|-------------------------------------------------------------------------------------------------------------------------------------------------------------------------------------------------------------------------------|
| Date                                   | 15/07/2021 To 30/04/2022                                                                                                                                                                                                      |
| Organized by                           | Department of Chemistry in collaboration with Cleanchem<br>Laboratories LLP, Rabale, Navi Mumbai                                                                                                                              |
| Activity for                           | Teachers                                                                                                                                                                                                                      |
| Type of<br>Activity                    | Joint Research Activity                                                                                                                                                                                                       |
| Objectives                             | Provision of Chemicals                                                                                                                                                                                                        |
| Brief<br>information<br>about activity | Department of Chemistry has signed MoU with Cleanchem Laboratories LLP, Rabale, Navi Mumbai. Under this MoU the chemicals required for research are provided by Cleanchem. These chemicals are used by teachers and students. |
| Outcomes                               | The four teachers of the Department are doing Ph. D. in Chemistry.                                                                                                                                                            |
| No. of<br>Students                     |                                                                                                                                                                                                                               |
| Analysis of<br>Feedback                |                                                                                                                                                                                                                               |
| Report                                 |                                                                                                                                                                                                                               |
| Attachments                            | Photo, Attendance of Student & Teachers, News/ News<br>Cutting, Feedback Form.                                                                                                                                                |
| Other<br>Information                   | -                                                                                                                                                                                                                             |

Head of Department

Head
Department of Chemistry
Agesti Arts, Comm. & Dadasahab Rupawate
Science College, Akole, Dist, A'Hagar

PRINCIPAL.

AGASTI ARTS, COMM. & DADASAHEB

RUPWATE SCIENCE COLLEGE, AKOLE

- 3. Seminar and workshop on Hardware and Networking Skill (Guet Lecturer: Mr. Vishal Waghmare, Hackshala Computer Courses and Training School, Sangamner)
- a) Activity Report: