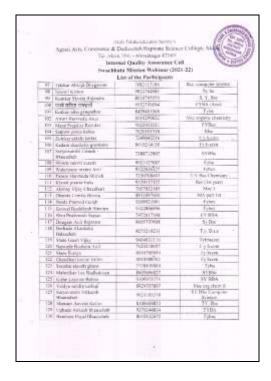

## 2.Joint Research Activity (15/07/2021 to 30/04/2022)

## Akole Taluka Education Society's

# Agasti Arts, Commerce & Dadasaheb Rupwate Science College, Akole

Tal- Akole, Dist- Ahmednagar 422601
Department of Chemistry
Activity Report

| Activity Name                          | Joint Research Activity                                                                                                                                                                                                       |
|----------------------------------------|-------------------------------------------------------------------------------------------------------------------------------------------------------------------------------------------------------------------------------|
| Date                                   | 15/07/2021 To 30/04/2022                                                                                                                                                                                                      |
| Organized by                           | Department of Chemistry in collaboration with Cleanchem<br>Laboratories LLP, Rabale, Navi Mumbai                                                                                                                              |
| Activity for                           | Teachers                                                                                                                                                                                                                      |
| Type of<br>Activity                    | Joint Research Activity                                                                                                                                                                                                       |
| Objectives                             | Provision of Chemicals                                                                                                                                                                                                        |
| Brief<br>information<br>about activity | Department of Chemistry has signed MoU with Cleanchem Laboratories LLP, Rabale, Navi Mumbai. Under this MoU the chemicals required for research are provided by Cleanchem. These chemicals are used by teachers and students. |
| Outcomes                               | The four teachers of the Department are doing Ph. D. in Chemistry.                                                                                                                                                            |
| No. of<br>Students                     |                                                                                                                                                                                                                               |
| Analysis of<br>Feedback                |                                                                                                                                                                                                                               |
| Report                                 |                                                                                                                                                                                                                               |
| Attachments                            | Photo, Attendance of Student & Teachers, News/ News<br>Cutting, Feedback Form.                                                                                                                                                |
| Other<br>Information                   | -                                                                                                                                                                                                                             |

Head of Department

Head
Department of Chemistry
Agesti Arts, Comm. & Dadasahab Rupawate
Science College, Akole, Dist, A'Hagar

PRINCIPAL.

AGASTI ARTS, COMM. & DADASAHEB

RUPWATE SCIENCE COLLEGE, AKOLE

- 3. Seminar and workshop on Hardware and Networking Skill (Guet Lecturer: Mr. Vishal Waghmare, Hackshala Computer Courses and Training School, Sangamner)
- a) Activity Report: