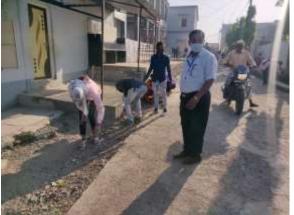

# Department Of Computer Science And Management

Activity Report: - 2021-22

| Activity Name                       | MoU                                                                                                                                                                                                                                             |
|-------------------------------------|-------------------------------------------------------------------------------------------------------------------------------------------------------------------------------------------------------------------------------------------------|
| Date                                | 24/02/2022                                                                                                                                                                                                                                      |
| Organized By                        | Department Of Computer Science And Management                                                                                                                                                                                                   |
| Activity For                        | BBA(CA),B.Sc(CS) Students                                                                                                                                                                                                                       |
| Type Of Activity                    | Seminar and Workshop                                                                                                                                                                                                                            |
| Objective                           | To develop cyber security Knowledge                                                                                                                                                                                                             |
| Brief Information<br>About Activity | To cyber security Knowledge for last year student of computer science<br>and application. Using practical demonstration to student learns cyber<br>security Knowledge                                                                           |
| Outcome                             | It help to developed cyber security Knowledge                                                                                                                                                                                                   |
| No Of Student                       | 100                                                                                                                                                                                                                                             |
| Report                              | On 24/02/2022 our department organise seminar and workshop for<br>Hardware and networking Skill for last year student with the help of<br>Director of hackshala, computer Cource And trainingschool, sangamner<br>computer Mr. Vishal Waghmare. |
| Attachments                         | Photo ,Attendance of Student.                                                                                                                                                                                                                   |