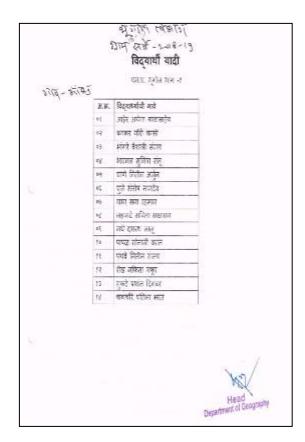

# Department Of Computer Science And Management

Activity Report: - 2021-22

| Activity Name                       | MoU                                                                                                                                                                               |
|-------------------------------------|-----------------------------------------------------------------------------------------------------------------------------------------------------------------------------------|
| Date                                | 24/02/2022                                                                                                                                                                        |
| Organized By                        | Department Of Computer Science And Management                                                                                                                                     |
| Activity For                        | BBA(CA),B.Sc(CS) Students                                                                                                                                                         |
| Type Of Activity                    | Seminar and Workshop                                                                                                                                                              |
| Objective                           | To develop Hardware and networking Skill     To assemble PC                                                                                                                       |
| Brief Information<br>About Activity | To develop. Hardware and Networking Skill for last year student of computer science and application. Using practical demonstration to assemble PC.                                |
| Outcome                             | It help to developed Hardware and networking Skill                                                                                                                                |
| No Of Student                       | 100                                                                                                                                                                               |
| Report                              | On 24/02/2022 our department organise seminar and workshop for Hardware and networking Skill for last year student with the help of director of success computer Mr.Manoj Kokane. |
| Attachments                         | Photo ,Attendance of Student.                                                                                                                                                     |

## **b) Photos:**

Training by Shree Manoj Kokane, Director, Success Computers, Akole to the students from B.Sc. Computer Science.

**Participated Students for the seminar** 