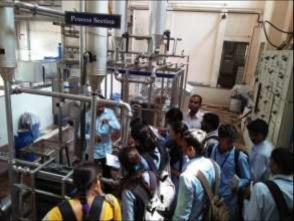

Head of Department/Activity,

PRINCIPAL
AGASTIARTS, COMM. & DADASAHEB
RUPWATE SCIENCE COLLEGE, AKOLE
TALAK®.E. DIST. A.NAGAR - 422 601

Prof. B. T. Shenkar (Head, Department of Hindi, Rajur College, Rajur) and Prof. B. K. Thorat felicitating Prof. G. B. Ide, Guest lecturer of Agasti College, Akole (24/05/2022)

Prof. G. B. Ide, Guest lecturer of Agasti College, Akole delivering his lecture to the students of Department of Hindi, Rajur College, Rajur (24/05/2022)