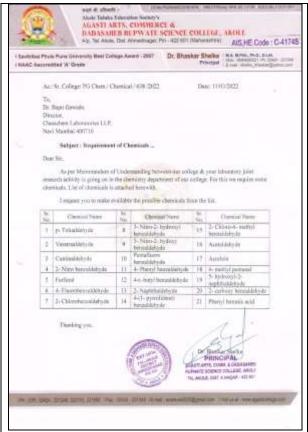

# Agasti Arts, Commerce & Dadasaheb Rupwate Science College, Akole

Tal- Akole, Dist- Ahmednagar 422601
Department of Chemistry
Activity Report

| Activity Name                          | Joint Research Activity                                                                                                                                                                                                       |
|----------------------------------------|-------------------------------------------------------------------------------------------------------------------------------------------------------------------------------------------------------------------------------|
| Date                                   | 15/07/2021 To 30/04/2022                                                                                                                                                                                                      |
| Organized by                           | Department of Chemistry in collaboration with Cleanchem<br>Laboratories LLP, Rabale, Navi Mumbai                                                                                                                              |
| Activity for                           | Teachers                                                                                                                                                                                                                      |
| Type of<br>Activity                    | Joint Research Activity                                                                                                                                                                                                       |
| Objectives                             | Provision of Chemicals                                                                                                                                                                                                        |
| Brief<br>information<br>about activity | Department of Chemistry has signed MoU with Cleanchem Laboratories LLP, Rabale, Navi Mumbai. Under this MoU the chemicals required for research are provided by Cleanchem. These chemicals are used by teachers and students. |
| Outcomes                               | The four teachers of the Department are doing Ph. D. in Chemistry.                                                                                                                                                            |
| No. of<br>Students                     |                                                                                                                                                                                                                               |
| Analysis of<br>Feedback                |                                                                                                                                                                                                                               |
| Report                                 |                                                                                                                                                                                                                               |
| Attachments                            | Photo, Attendance of Student & Teachers, News/ News<br>Cutting, Feedback Form.                                                                                                                                                |
| Other<br>Information                   | -                                                                                                                                                                                                                             |

Head of Department

Head
Department of Chemistry
Agesti Arts, Comm. & Dadasahab Rupawate
Science College, Akole, Dist, A'Hagar

PRINCIPAL.

AGASTI ARTS, COMM. & DADASAHEB

RUPWATE SCIENCE COLLEGE, AKOLE

- 3. Seminar and workshop on Hardware and Networking Skill (Guet Lecturer: Mr. Vishal Waghmare, Hackshala Computer Courses and Training School, Sangamner)
- a) Activity Report: