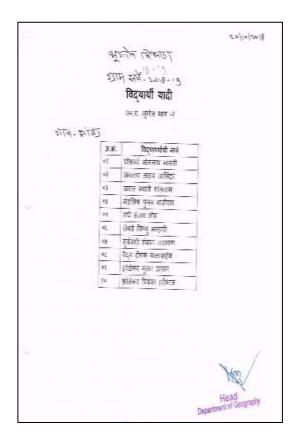

# Department Of Computer Science And Management

Activity Report: - 2021-22

| Activity Name                       | MoU                                                                                                                                                                               |
|-------------------------------------|-----------------------------------------------------------------------------------------------------------------------------------------------------------------------------------|
| Date                                | 24/02/2022                                                                                                                                                                        |
| Organized By                        | Department Of Computer Science And Management                                                                                                                                     |
| Activity For                        | BBA(CA),B.Sc(CS) Students                                                                                                                                                         |
| Type Of Activity                    | Seminar and Workshop                                                                                                                                                              |
| Objective                           | To develop Hardware and networking Skill     To assemble PC                                                                                                                       |
| Brief Information<br>About Activity | To develop. Hardware and Networking Skill for last year student of computer science and application. Using practical demonstration to assemble PC.                                |
| Outcome                             | It help to developed Hardware and networking Skill                                                                                                                                |
| No Of Student                       | 100                                                                                                                                                                               |
| Report                              | On 24/02/2022 our department organise seminar and workshop for Hardware and networking Skill for last year student with the help of director of success computer Mr.Manoj Kokane. |
| Attachments                         | Photo ,Attendance of Student.                                                                                                                                                     |

## **b) Photos:**

Training by Shree Manoj Kokane, Director, Success Computers, Akole to the students from B.Sc. Computer Science.

**Participated Students for the seminar** 