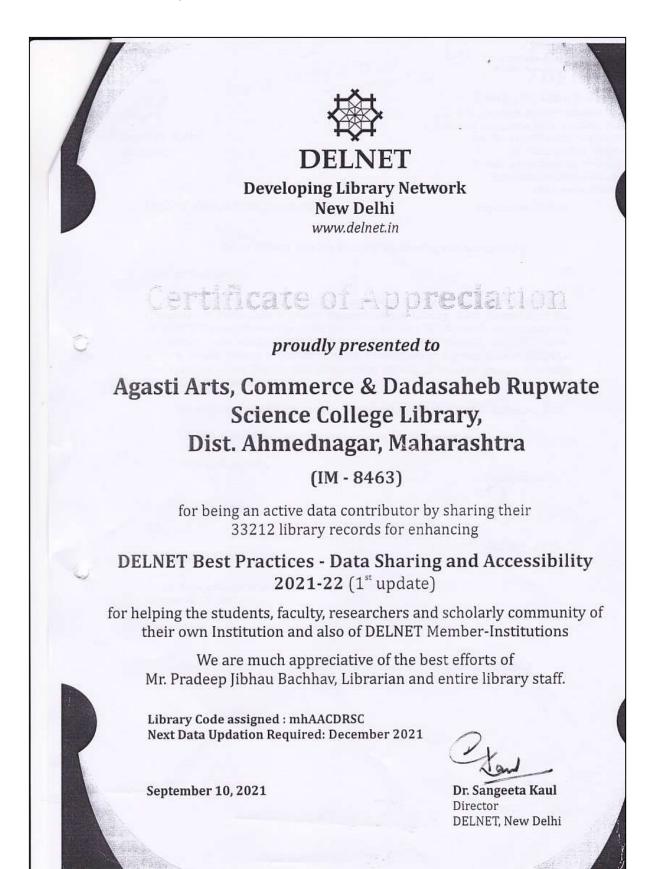

|    | Management                                                                                    |                                                                                                                                                                                       |               |          |                                                                                                                    |
|----|-----------------------------------------------------------------------------------------------|---------------------------------------------------------------------------------------------------------------------------------------------------------------------------------------|---------------|----------|--------------------------------------------------------------------------------------------------------------------|
| 18 | Intership Project For<br>M.Com.                                                               | Selected Agari Related<br>Industries and Local<br>Organization                                                                                                                        | 2021-<br>2022 | 6 month  | Viva-voce and project<br>submission after<br>completion of Internship<br>(19/05/2022)                              |
| 19 | Intership Project For B.com.                                                                  | Selected Agari Related<br>Industries and Local<br>Organization                                                                                                                        | 2021-<br>2022 | 6 months | Viva-voce and project<br>submission after<br>completion of Internship<br>(14/02/2022)                              |
| 20 | DELNET Best<br>Practices- Datasharing<br>and Accesibility                                     | DELNET J.N.U. Campus, Nelson Mandela Road, Vasant Kunj, New Delhi 110070, India. Tel. 91- 11-26742222, 26741266, 91- 9810329992 Email- sangs@delnet.ren.nic.c o.in web: www.delnet.in | 2021-22       | 1 Year   | Library Record is<br>merged and 33212<br>records are merged with<br>the location code<br>mhAACDRSC<br>(10/09/2021) |
| 21 | Collaboration for<br>Swacchata Mission                                                        | Hindustan Petrolium<br>Corporation Limited<br>(HPCL), Mumbai                                                                                                                          | 2021          | 5 Years  | Webinar on Swacchata<br>Mission (2021-22)                                                                          |
| 22 | Collaboration for<br>Swacchata Mission                                                        | Hindustan Petrolium<br>Corporation Limited<br>(HPCL), Mumbai                                                                                                                          | 2021          | 5 Years  | Swacchata Mission Quiz<br>(2021-22)                                                                                |
|    |                                                                                               | 2020-21                                                                                                                                                                               |               |          |                                                                                                                    |
| 23 | Department of Physics,<br>Adv. M. N. Deshmukh<br>Arts, Commerce and<br>Science College, Akole | Department of Physics, Adv. M. N. Deshmukh Arts, Commerce and Science College, Akole                                                                                                  | 2020          | 1 day    | Lecture on Renewable<br>Energy, Prof. Kadlag S.<br>D. 01/08/2020                                                   |
| 24 | Adv. M. N. Deshmukh<br>Arts, Commerce and<br>Science College, Akole                           | Adv. M. N. Deshmukh<br>Arts, Commerce and<br>Science College,<br>Akole                                                                                                                | 2021          | 1 Day    | Research Guidance (18/02/2021)                                                                                     |
| 25 | Rural Youth Development Education Society, Sangamner                                          | Mr. Vivel Datir Rural<br>Youth Development<br>Education Society,<br>Sangamner                                                                                                         | 2021          | 1 Day    | Guest Lecture on "People Biodiversity Register"                                                                    |
| 26 | Grampanchayat,<br>Nawalewadi, Akole                                                           | Grampanchayat,<br>Nawalewadi, Akole                                                                                                                                                   | 2021          | -        | Gramswacchata<br>Abhiyaan 03/06/2021                                                                               |