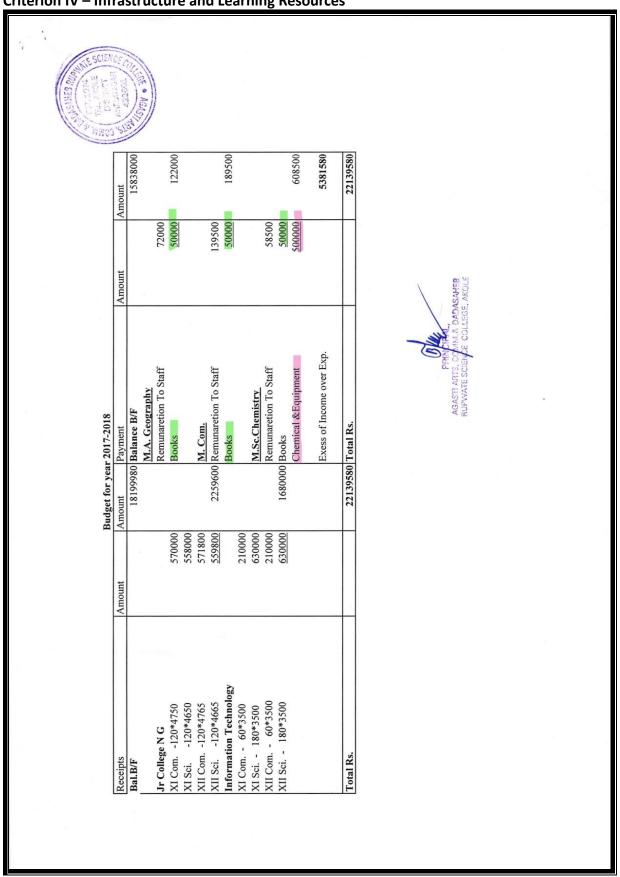

## **Budget Sanction Letters**

Figures highlighted in PINK Color shows Budgetary Provision for Infrastructure Augmentation