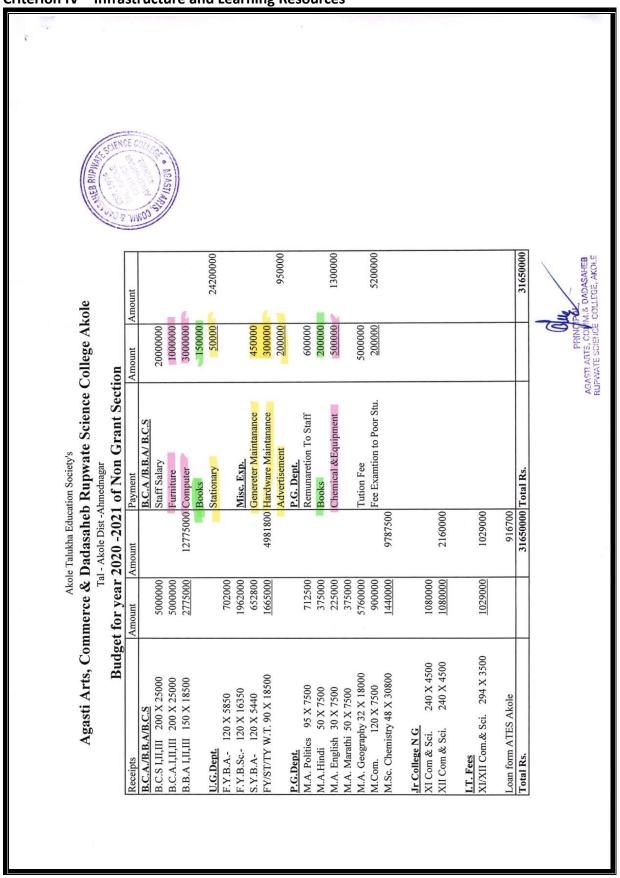

## **Budget Sanction Letters**

Figures highlighted in PINK Color shows Budgetary Provision for Infrastructure Augmentation