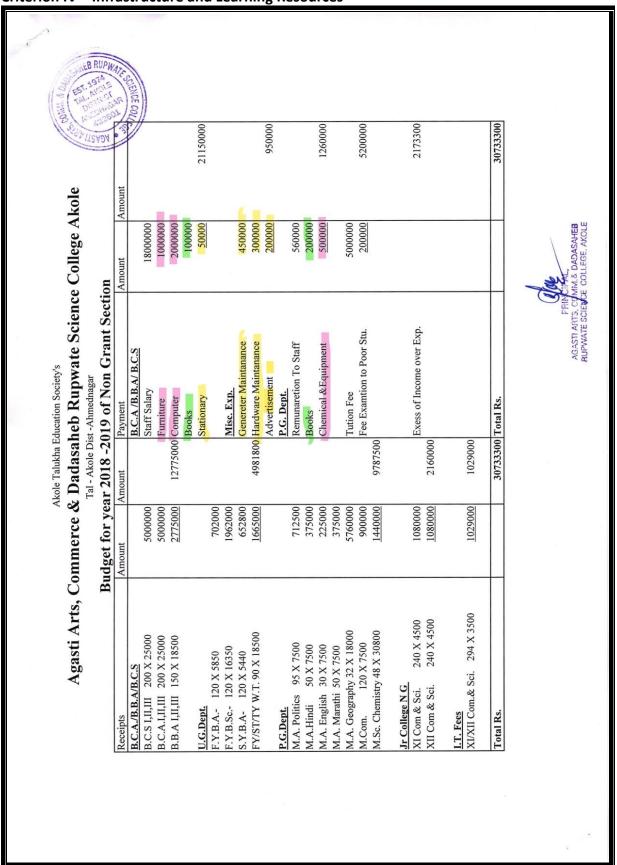

## **Budget Sanction Letters**

Figures highlighted in PINK Color shows Budgetary Provision for Infrastructure Augmentation