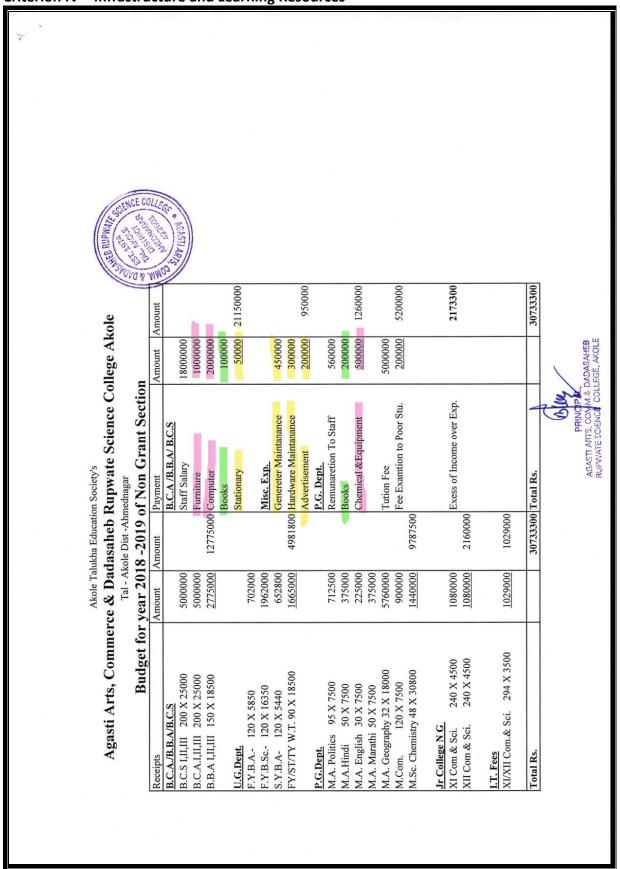

## **Budget Sanction Letters**

Figures highlighted in PINK Color shows Budgetary Provision for Infrastructure Augmentation