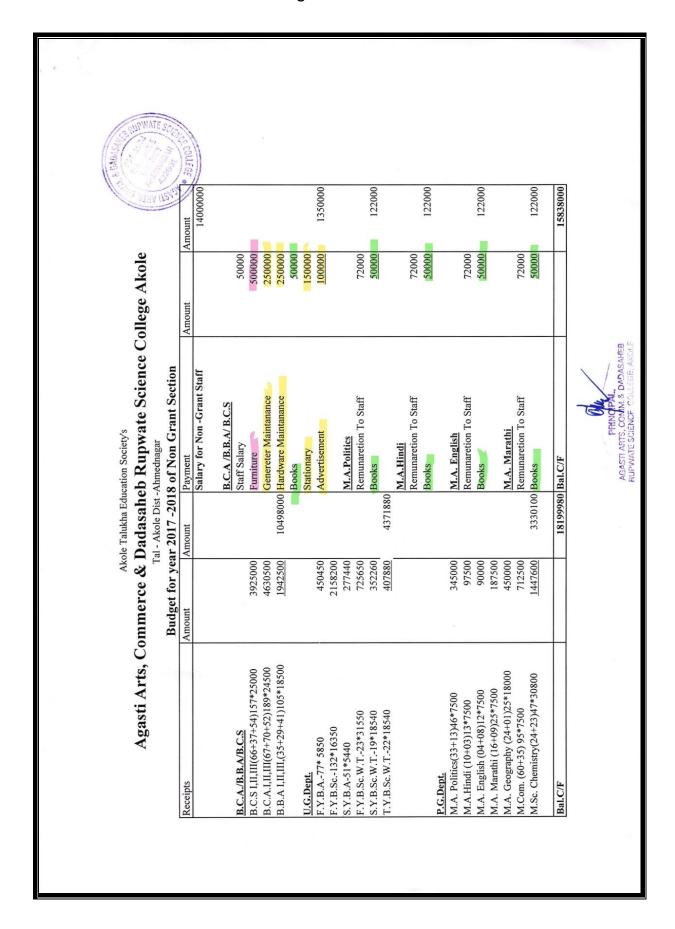

PRINC PAL,
AGASTI ARTS, COMM. & DADASAHEB
RUPWATE SCIENCE COLLEGE, AKOLE

| S.C.S       Amount       Amount         200 X 25000       5000000         50 X 18500       2775000         50 X 18500       1962000         1 X 5850       702000         1 X 16350       652800         1 X 5440       652800         1 X 5440       652800         1 X 5500       1665000         2 X 7500       375000         30 X 7500       375000                                                                                                                                                                                                                                                                                                                                                                                                                                                                                                                                                                                                                                                                                                                                                                                                                                                                                                                                                                                                                                                                                                                                                                                                                                                                                    |
|------------------------------------------------------------------------------------------------------------------------------------------------------------------------------------------------------------------------------------------------------------------------------------------------------------------------------------------------------------------------------------------------------------------------------------------------------------------------------------------------------------------------------------------------------------------------------------------------------------------------------------------------------------------------------------------------------------------------------------------------------------------------------------------------------------------------------------------------------------------------------------------------------------------------------------------------------------------------------------------------------------------------------------------------------------------------------------------------------------------------------------------------------------------------------------------------------------------------------------------------------------------------------------------------------------------------------------------------------------------------------------------------------------------------------------------------------------------------------------------------------------------------------------------------------------------------------------------------------------------------------------------------------------------------------------------------------------------------------------------------------------------------------------------------------------------------------------------------------------------------------------------------------------------------------------------------------------------------------------------------------------------------------------------------------------------------------------------------------------------------------|
| B.C.A / B.B.A / B.C.S   1250000                                                                                                                                                                                                                                                                                                                                                                                                                                                                                                                                                                                                                                                                                                                                                                                                                                                                                                                                                                                                                                                                                                                                                                                                                                                                                                                                                                                                                                                                                                                                                                                                                                                                                                                                                                                                                                                                                                                                                                                                                                                                                              |
| 5000000         Staff Salary         12500000           5000000         Furniture         2600000           277500         L277500         Computer         260000           Books         60000         165000           166500         Advertisement         100000           Advertisement         300000           Advertisement         800000           12500         Advertisement           Remunaretion To Staff         800000           37500         Chemical & Equipment           Chemical & Equipment         400000           144000         978750           Exess of Income over Exp.         7744300                                                                                                                                                                                                                                                                                                                                                                                                                                                                                                                                                                                                                                                                                                                                                                                                                                                                                                                                                                                                                                                                                                                                                                                                                                                                                                                                                                                                                                                                                                      |
| \$000000         Furniture         1000000           2775000         12775000 Computer         2600000           Books         160000           1962000         Misc. Exp.           652800         Generater Maintanance         100000           1665000         Advertisement         300000           Advertisement         Advertisement         300000           Advertisement         Advertisement         800000           712500         Reminaration To Staff         800000           375000         Chemical & Equipment         400000           5760000         Tution Fee         500000           5760000         Fee Exemption to Poor & needy Stu.         200000           1440000         978750         Exess of Income over Exp.         7744300                                                                                                                                                                                                                                                                                                                                                                                                                                                                                                                                                                                                                                                                                                                                                                                                                                                                                                                                                                                                                                                                                                                                                                                                                                                                                                                                                      |
| 150 X 18500                                                                                                                                                                                                                                                                                                                                                                                                                                                                                                                                                                                                                                                                                                                                                                                                                                                                                                                                                                                                                                                                                                                                                                                                                                                                                                                                                                                                                                                                                                                                                                                                                                                                                                                                                                                                                                                                                                                                                                                                                                                                                                                  |
| 120 X 5850                                                                                                                                                                                                                                                                                                                                                                                                                                                                                                                                                                                                                                                                                                                                                                                                                                                                                                                                                                                                                                                                                                                                                                                                                                                                                                                                                                                                                                                                                                                                                                                                                                                                                                                                                                                                                                                                                                                                                                                                                                                                                                                   |
| 120 X 5850                                                                                                                                                                                                                                                                                                                                                                                                                                                                                                                                                                                                                                                                                                                                                                                                                                                                                                                                                                                                                                                                                                                                                                                                                                                                                                                                                                                                                                                                                                                                                                                                                                                                                                                                                                                                                                                                                                                                                                                                                                                                                                                   |
| 120 X 5850                                                                                                                                                                                                                                                                                                                                                                                                                                                                                                                                                                                                                                                                                                                                                                                                                                                                                                                                                                                                                                                                                                                                                                                                                                                                                                                                                                                                                                                                                                                                                                                                                                                                                                                                                                                                                                                                                                                                                                                                                                                                                                                   |
| 120 X 16350                                                                                                                                                                                                                                                                                                                                                                                                                                                                                                                                                                                                                                                                                                                                                                                                                                                                                                                                                                                                                                                                                                                                                                                                                                                                                                                                                                                                                                                                                                                                                                                                                                                                                                                                                                                                                                                                                                                                                                                                                                                                                                                  |
| 120 X 5440   652800   652800   100000   120 X 5440   652800   120 X 5440   652800   120 X 18500   120 X 18500   120 X 18500   120 X 18500   120 X 18000    |
| 1665000   4981800   Hardware Maintanance   300000     Advertisement   Advertisement   300000     P.G. Dept.   Remunaretion To Staff   800000     S75000   Books   Chemical & Equipment   400000     S76000   Tution Fee   500000     Hardware Maintanance   300000     S76000   Tution Fee   500000     Hardware Maintanance   300000     Hardware Maintanance   300000     S76000   Tution Fee   500000     Hardware Maintanance   300000     Hardware Mainta |
| Advertisement   30000                                                                                                                                                                                                                                                                                                                                                                                                                                                                                                                                                                                                                                                                                                                                                                                                                                                                                                                                                                                                                                                                                                                                                                                                                                                                                                                                                                                                                                                                                                                                                                                                                                                                                                                                                                                                                                                                                                                                                                                                                                                                                                        |
| 712500 Remunaretion To Staff 800000 375000 Books 225000 Chemical & Equipment 400000 5760000 Tution Fee Scemption to Poor & needy Stu. 200000 1080000 PR5500 Exess of Income over Exp.                                                                                                                                                                                                                                                                                                                                                                                                                                                                                                                                                                                                                                                                                                                                                                                                                                                                                                                                                                                                                                                                                                                                                                                                                                                                                                                                                                                                                                                                                                                                                                                                                                                                                                                                                                                                                                                                                                                                        |
| 712500 Remunaretion To Staff 800000 375000 Books Chemical & Equipment 400000 375000 Chemical & Equipment 400000 5760000 Tution Fee 5000000 Fee Exemption to Poor & needy Stu. 200000 Exess of Income over Exp.                                                                                                                                                                                                                                                                                                                                                                                                                                                                                                                                                                                                                                                                                                                                                                                                                                                                                                                                                                                                                                                                                                                                                                                                                                                                                                                                                                                                                                                                                                                                                                                                                                                                                                                                                                                                                                                                                                               |
| 375000 225000 375000 375000 5760000 7ution Fee Exemption to Poor & needy Stu.  Exess of Income over Exp.  Exess of Income over Exp.                                                                                                                                                                                                                                                                                                                                                                                                                                                                                                                                                                                                                                                                                                                                                                                                                                                                                                                                                                                                                                                                                                                                                                                                                                                                                                                                                                                                                                                                                                                                                                                                                                                                                                                                                                                                                                                                                                                                                                                          |
| 225000 375000 5760000 Fee Exemption to Poor & needy Stu. 200000 1440000 9787500 Exess of Income over Exp.                                                                                                                                                                                                                                                                                                                                                                                                                                                                                                                                                                                                                                                                                                                                                                                                                                                                                                                                                                                                                                                                                                                                                                                                                                                                                                                                                                                                                                                                                                                                                                                                                                                                                                                                                                                                                                                                                                                                                                                                                    |
| 375000 S760000 Tution Fee Somety Stu. 2000000 900000 9787500 Eee Exemption to Poor & needy Stu. 200000 Exess of Income over Exp.                                                                                                                                                                                                                                                                                                                                                                                                                                                                                                                                                                                                                                                                                                                                                                                                                                                                                                                                                                                                                                                                                                                                                                                                                                                                                                                                                                                                                                                                                                                                                                                                                                                                                                                                                                                                                                                                                                                                                                                             |
| 5760000         Tution Fee         \$000000           900000         Fee Exemption to Poor & needy Stu.         200000           1440000         9787500         Exess of Income over Exp.                                                                                                                                                                                                                                                                                                                                                                                                                                                                                                                                                                                                                                                                                                                                                                                                                                                                                                                                                                                                                                                                                                                                                                                                                                                                                                                                                                                                                                                                                                                                                                                                                                                                                                                                                                                                                                                                                                                                   |
| 900000 Fee Exemption to Poor & needy Stu. 200000  1440000 9787500 Exess of Income over Exp.                                                                                                                                                                                                                                                                                                                                                                                                                                                                                                                                                                                                                                                                                                                                                                                                                                                                                                                                                                                                                                                                                                                                                                                                                                                                                                                                                                                                                                                                                                                                                                                                                                                                                                                                                                                                                                                                                                                                                                                                                                  |
| 7 48 X 30800 1440000 9787500 Exess of Income over Exp.                                                                                                                                                                                                                                                                                                                                                                                                                                                                                                                                                                                                                                                                                                                                                                                                                                                                                                                                                                                                                                                                                                                                                                                                                                                                                                                                                                                                                                                                                                                                                                                                                                                                                                                                                                                                                                                                                                                                                                                                                                                                       |
| 240 X 4500 1080000 Exess of Income over Exp.                                                                                                                                                                                                                                                                                                                                                                                                                                                                                                                                                                                                                                                                                                                                                                                                                                                                                                                                                                                                                                                                                                                                                                                                                                                                                                                                                                                                                                                                                                                                                                                                                                                                                                                                                                                                                                                                                                                                                                                                                                                                                 |
| 240 X 4500 1080000                                                                                                                                                                                                                                                                                                                                                                                                                                                                                                                                                                                                                                                                                                                                                                                                                                                                                                                                                                                                                                                                                                                                                                                                                                                                                                                                                                                                                                                                                                                                                                                                                                                                                                                                                                                                                                                                                                                                                                                                                                                                                                           |
| 000000                                                                                                                                                                                                                                                                                                                                                                                                                                                                                                                                                                                                                                                                                                                                                                                                                                                                                                                                                                                                                                                                                                                                                                                                                                                                                                                                                                                                                                                                                                                                                                                                                                                                                                                                                                                                                                                                                                                                                                                                                                                                                                                       |
| XII Com & Sci. 240 X 4500 1080000 2100000 2100000                                                                                                                                                                                                                                                                                                                                                                                                                                                                                                                                                                                                                                                                                                                                                                                                                                                                                                                                                                                                                                                                                                                                                                                                                                                                                                                                                                                                                                                                                                                                                                                                                                                                                                                                                                                                                                                                                                                                                                                                                                                                            |
| T.T. Hope                                                                                                                                                                                                                                                                                                                                                                                                                                                                                                                                                                                                                                                                                                                                                                                                                                                                                                                                                                                                                                                                                                                                                                                                                                                                                                                                                                                                                                                                                                                                                                                                                                                                                                                                                                                                                                                                                                                                                                                                                                                                                                                    |
| XI/XII Com.& Sci. 278 X 5000 1390000 1390000                                                                                                                                                                                                                                                                                                                                                                                                                                                                                                                                                                                                                                                                                                                                                                                                                                                                                                                                                                                                                                                                                                                                                                                                                                                                                                                                                                                                                                                                                                                                                                                                                                                                                                                                                                                                                                                                                                                                                                                                                                                                                 |
|                                                                                                                                                                                                                                                                                                                                                                                                                                                                                                                                                                                                                                                                                                                                                                                                                                                                                                                                                                                                                                                                                                                                                                                                                                                                                                                                                                                                                                                                                                                                                                                                                                                                                                                                                                                                                                                                                                                                                                                                                                                                                                                              |
|                                                                                                                                                                                                                                                                                                                                                                                                                                                                                                                                                                                                                                                                                                                                                                                                                                                                                                                                                                                                                                                                                                                                                                                                                                                                                                                                                                                                                                                                                                                                                                                                                                                                                                                                                                                                                                                                                                                                                                                                                                                                                                                              |