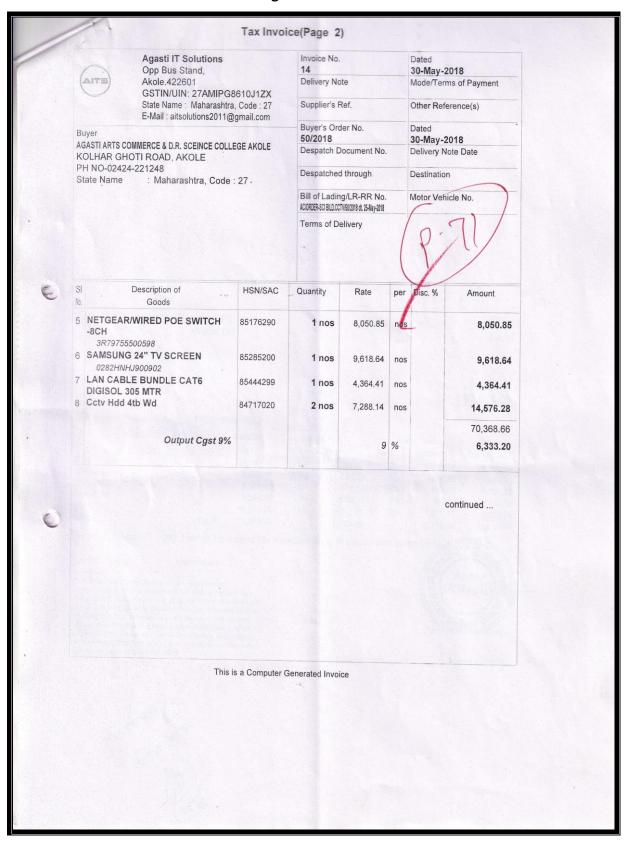

#### Bills of ICT

2017-18

| SHWARI ENTERPRISES                                                                                                                                                                | 18000              |               | 2135, 9823062402<br>enterprises2013@g |
|-----------------------------------------------------------------------------------------------------------------------------------------------------------------------------------|--------------------|---------------|---------------------------------------|
| To, Agasti Arts, Commerce and Dadasaheb Rupwate                                                                                                                                   | Bill No<br>P.O. No | IEI-171800005 | 12/05/2017                            |
| Science College Akole<br>Akole Tal- Akole A' Nagar - 422601                                                                                                                       | OR NO              |               |                                       |
| Payment Terms : Immediately                                                                                                                                                       | Vendor C           | Code:         |                                       |
| Kind Attn: Mr.Bhagat Sir                                                                                                                                                          |                    |               |                                       |
| ITEM No DESCRIPTION OF GOODS                                                                                                                                                      | QTY                | PRICE         | AMOUNT Rs.                            |
| 42U 600x1000<br>Casters<br>Levelers<br>Front Glass Door<br>Rear Metal Door                                                                                                        |                    |               |                                       |
| 1 Vented Side Panels 1U Cable Manager – 1 no. 4 fan tower mount 360 CFM – 1 no. 10 socket 5A PDU – 1 no. Hardware packet (pack of 20) – 1 no. 1000 depth heavy duty shelf – 1 no. |                    | 45,000.00     | 45,000.00                             |
| 2 HPE 1TB 12G SAS 7.2K 3.5 MDL SC HDD                                                                                                                                             | 1                  | 27,000.00     | 27,000.00                             |
| Plat 2                                                                                                                                                                            | Sub Total          |               | 72,000.00                             |
| 45                                                                                                                                                                                | VAT 6%             |               | 4320.00                               |
| IN                                                                                                                                                                                | Total              |               | 76,320.00                             |
| WORDS Seventy-Six Thousand, Three Hundred And Twent VAT Tin No- 27921502069V Incusive VAT TAX                                                                                     | TOTAL (R/          | Enterprises   | AKOLE M                               |
|                                                                                                                                                                                   | (                  | 5             | * * *                                 |