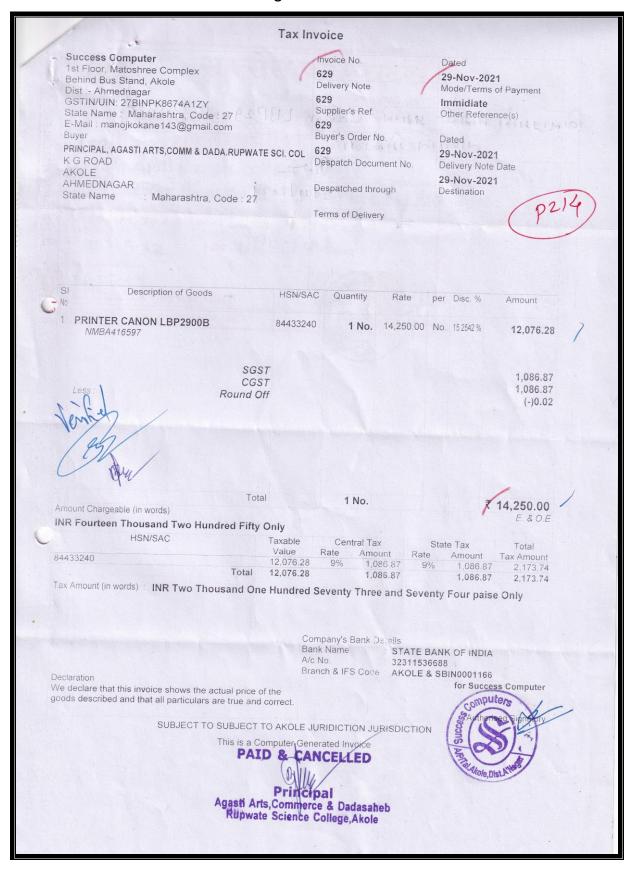

#### Bills of ICT

2017-18

| SHWARI ENTERPRISES                                                                                                                                                                | 18000              |               | 2135, 9823062402<br>enterprises2013@g |
|-----------------------------------------------------------------------------------------------------------------------------------------------------------------------------------|--------------------|---------------|---------------------------------------|
| To, Agasti Arts, Commerce and Dadasaheb Rupwate                                                                                                                                   | Bill No<br>P.O. No | IEI-171800005 | 12/05/2017                            |
| Science College Akole<br>Akole Tal- Akole A' Nagar - 422601                                                                                                                       | OR NO              |               |                                       |
| Payment Terms : Immediately                                                                                                                                                       | Vendor C           | Code:         |                                       |
| Kind Attn: Mr.Bhagat Sir                                                                                                                                                          |                    |               |                                       |
| ITEM No DESCRIPTION OF GOODS                                                                                                                                                      | QTY                | PRICE         | AMOUNT Rs.                            |
| 42U 600x1000<br>Casters<br>Levelers<br>Front Glass Door<br>Rear Metal Door                                                                                                        |                    |               |                                       |
| 1 Vented Side Panels 1U Cable Manager – 1 no. 4 fan tower mount 360 CFM – 1 no. 10 socket 5A PDU – 1 no. Hardware packet (pack of 20) – 1 no. 1000 depth heavy duty shelf – 1 no. |                    | 45,000.00     | 45,000.00                             |
| 2 HPE 1TB 12G SAS 7.2K 3.5 MDL SC HDD                                                                                                                                             | 1                  | 27,000.00     | 27,000.00                             |
| Plat 2                                                                                                                                                                            | Sub Total          |               | 72,000.00                             |
| 45                                                                                                                                                                                | VAT 6%             |               | 4320.00                               |
| IN                                                                                                                                                                                | Total              |               | 76,320.00                             |
| WORDS Seventy-Six Thousand, Three Hundred And Twent VAT Tin No- 27921502069V Incusive VAT TAX                                                                                     | TOTAL (R/          | Enterprises   | AKOLE M                               |
|                                                                                                                                                                                   | (                  | 5             | * * *                                 |