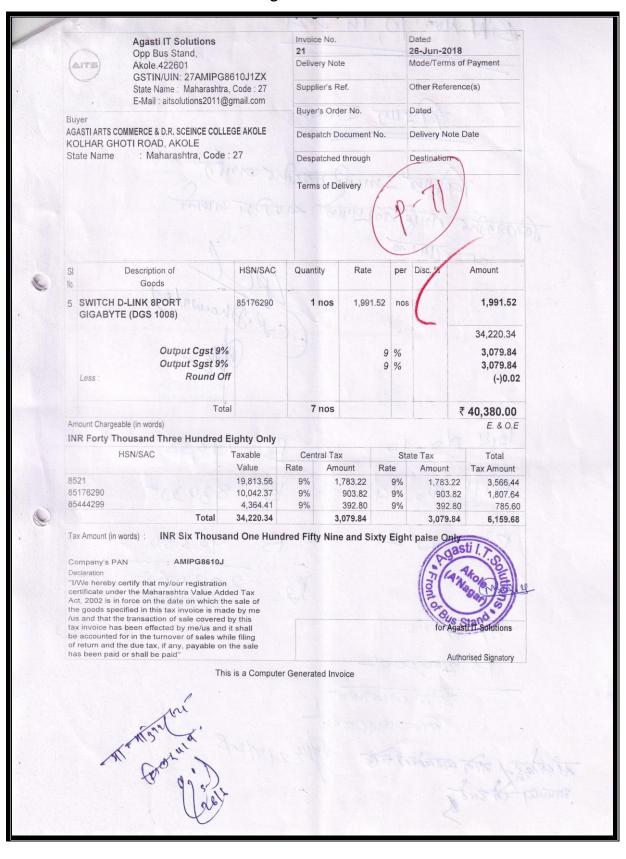

#### Bills of ICT

2017-18

| SHWARI ENTERPRISES                                                                                                                                                                | 18000              |               | 2135, 9823062402<br>enterprises2013@g |
|-----------------------------------------------------------------------------------------------------------------------------------------------------------------------------------|--------------------|---------------|---------------------------------------|
| To, Agasti Arts, Commerce and Dadasaheb Rupwate                                                                                                                                   | Bill No<br>P.O. No | IEI-171800005 | 12/05/2017                            |
| Science College Akole<br>Akole Tal- Akole A' Nagar - 422601                                                                                                                       | OR NO              |               |                                       |
| Payment Terms : Immediately                                                                                                                                                       | Vendor C           | Code:         |                                       |
| Kind Attn: Mr.Bhagat Sir                                                                                                                                                          |                    |               |                                       |
| ITEM No DESCRIPTION OF GOODS                                                                                                                                                      | QTY                | PRICE         | AMOUNT Rs.                            |
| 42U 600x1000<br>Casters<br>Levelers<br>Front Glass Door<br>Rear Metal Door                                                                                                        |                    |               |                                       |
| 1 Vented Side Panels 1U Cable Manager – 1 no. 4 fan tower mount 360 CFM – 1 no. 10 socket 5A PDU – 1 no. Hardware packet (pack of 20) – 1 no. 1000 depth heavy duty shelf – 1 no. |                    | 45,000.00     | 45,000.00                             |
| 2 HPE 1TB 12G SAS 7.2K 3.5 MDL SC HDD                                                                                                                                             | 1                  | 27,000.00     | 27,000.00                             |
| Plat 2                                                                                                                                                                            | Sub Total          |               | 72,000.00                             |
| 45                                                                                                                                                                                | VAT 6%             |               | 4320.00                               |
| IN                                                                                                                                                                                | Total              |               | 76,320.00                             |
| WORDS Seventy-Six Thousand, Three Hundred And Twent VAT Tin No- 27921502069V Incusive VAT TAX                                                                                     | TOTAL (R/          | Enterprises   | AKOLE M                               |
|                                                                                                                                                                                   | (                  | 5             | * * *                                 |