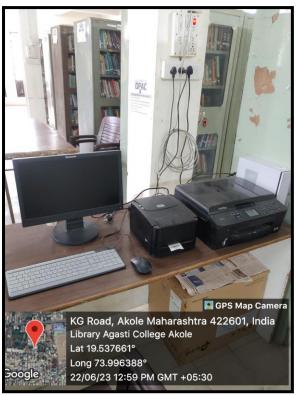

#### **BSNL**

**ICT Facility Photographs** 

Dept. of Commerce Computer Lab

Desktop PCs for Administrative Work

Dept. of Mathematics Computer Lab

**Photocopying Machine Administrative Office** 

CCTV – Principal Office

**Networking Components Rack, ATES Office** 

**Photocopying Centre** 

Desktop, Scanner, LED TV Printer ISRO Centre

Dept. of Geography
Projector and LED Screen

Exam Office CCTV and
Networking Rack

Desktop PC, All in One Printer in the YCMOU

Examination Office Photocopying Machine

Dept. of History, Philosophy and Defense Studies Computer and Printer

Barcode printer, All in One Printer in the Library

**Dept. of Marathi Computer** and **Printer** 