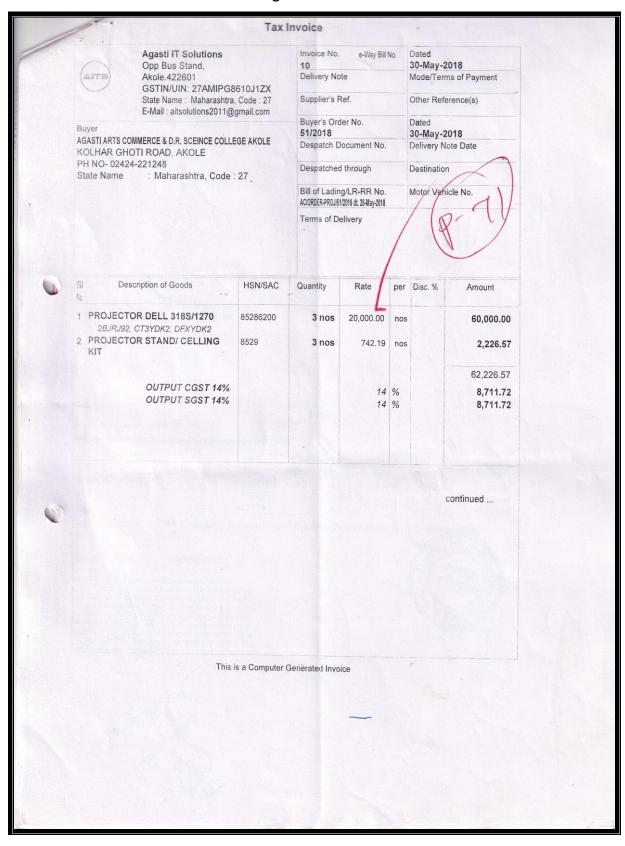

#### Bills of ICT

2017-18

| SHWARI ENTERPRISES                                                                                                                                                                | 18000              |               | 2135, 9823062402<br>enterprises2013@g |
|-----------------------------------------------------------------------------------------------------------------------------------------------------------------------------------|--------------------|---------------|---------------------------------------|
| To, Agasti Arts, Commerce and Dadasaheb Rupwate                                                                                                                                   | Bill No<br>P.O. No | IEI-171800005 | 12/05/2017                            |
| Science College Akole<br>Akole Tal- Akole A' Nagar - 422601                                                                                                                       | OR NO              |               |                                       |
| Payment Terms : Immediately                                                                                                                                                       | Vendor C           | Code:         |                                       |
| Kind Attn: Mr.Bhagat Sir                                                                                                                                                          |                    |               |                                       |
| ITEM No DESCRIPTION OF GOODS                                                                                                                                                      | QTY                | PRICE         | AMOUNT Rs.                            |
| 42U 600x1000<br>Casters<br>Levelers<br>Front Glass Door<br>Rear Metal Door                                                                                                        |                    |               |                                       |
| 1 Vented Side Panels 1U Cable Manager – 1 no. 4 fan tower mount 360 CFM – 1 no. 10 socket 5A PDU – 1 no. Hardware packet (pack of 20) – 1 no. 1000 depth heavy duty shelf – 1 no. |                    | 45,000.00     | 45,000.00                             |
| 2 HPE 1TB 12G SAS 7.2K 3.5 MDL SC HDD                                                                                                                                             | 1                  | 27,000.00     | 27,000.00                             |
| Plat 2                                                                                                                                                                            | Sub Total          |               | 72,000.00                             |
| 45                                                                                                                                                                                | VAT 6%             |               | 4320.00                               |
| IN                                                                                                                                                                                | Total              |               | 76,320.00                             |
| WORDS Seventy-Six Thousand, Three Hundred And Twent VAT Tin No- 27921502069V Incusive VAT TAX                                                                                     | TOTAL (R/          | Enterprises   | AKOLE M                               |
|                                                                                                                                                                                   | (                  | 5             | * * *                                 |