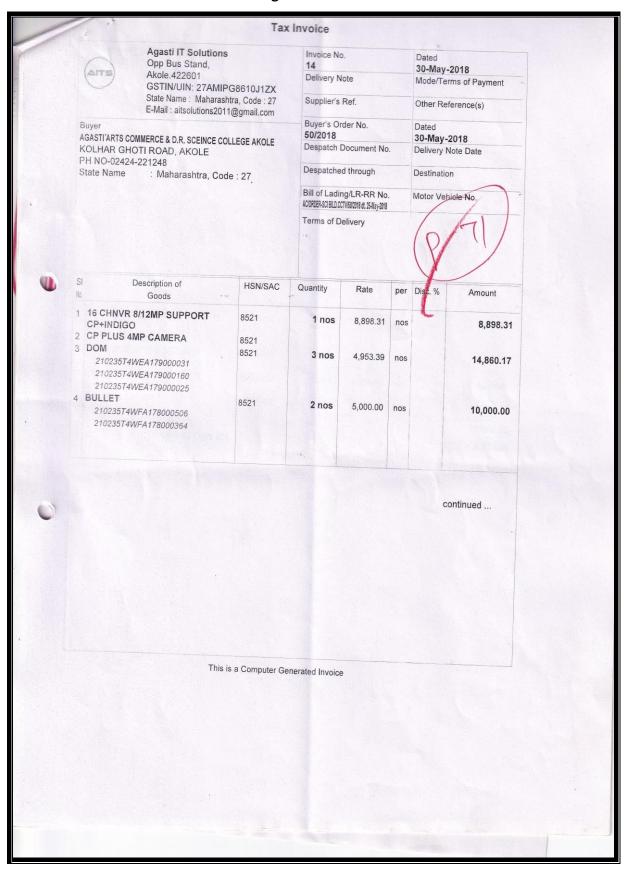

#### Bills of ICT

2017-18

| SHWARI ENTERPRISES                                                                                                                                                                | 18000              |               | 2135, 9823062402<br>enterprises2013@g |
|-----------------------------------------------------------------------------------------------------------------------------------------------------------------------------------|--------------------|---------------|---------------------------------------|
| To, Agasti Arts, Commerce and Dadasaheb Rupwate                                                                                                                                   | Bill No<br>P.O. No | IEI-171800005 | 12/05/2017                            |
| Science College Akole<br>Akole Tal- Akole A' Nagar - 422601                                                                                                                       | OR NO              |               |                                       |
| Payment Terms : Immediately                                                                                                                                                       | Vendor C           | Code:         |                                       |
| Kind Attn: Mr.Bhagat Sir                                                                                                                                                          |                    |               |                                       |
| ITEM No DESCRIPTION OF GOODS                                                                                                                                                      | QTY                | PRICE         | AMOUNT Rs.                            |
| 42U 600x1000<br>Casters<br>Levelers<br>Front Glass Door<br>Rear Metal Door                                                                                                        |                    |               |                                       |
| 1 Vented Side Panels 1U Cable Manager – 1 no. 4 fan tower mount 360 CFM – 1 no. 10 socket 5A PDU – 1 no. Hardware packet (pack of 20) – 1 no. 1000 depth heavy duty shelf – 1 no. |                    | 45,000.00     | 45,000.00                             |
| 2 HPE 1TB 12G SAS 7.2K 3.5 MDL SC HDD                                                                                                                                             | 1                  | 27,000.00     | 27,000.00                             |
| Plat 2                                                                                                                                                                            | Sub Total          |               | 72,000.00                             |
| 45                                                                                                                                                                                | VAT 6%             |               | 4320.00                               |
| IN                                                                                                                                                                                | Total              |               | 76,320.00                             |
| WORDS Seventy-Six Thousand, Three Hundred And Twent VAT Tin No- 27921502069V Incusive VAT TAX                                                                                     | TOTAL (R/          | Enterprises   | AKOLE M                               |
|                                                                                                                                                                                   | (                  | 5             | * * *                                 |