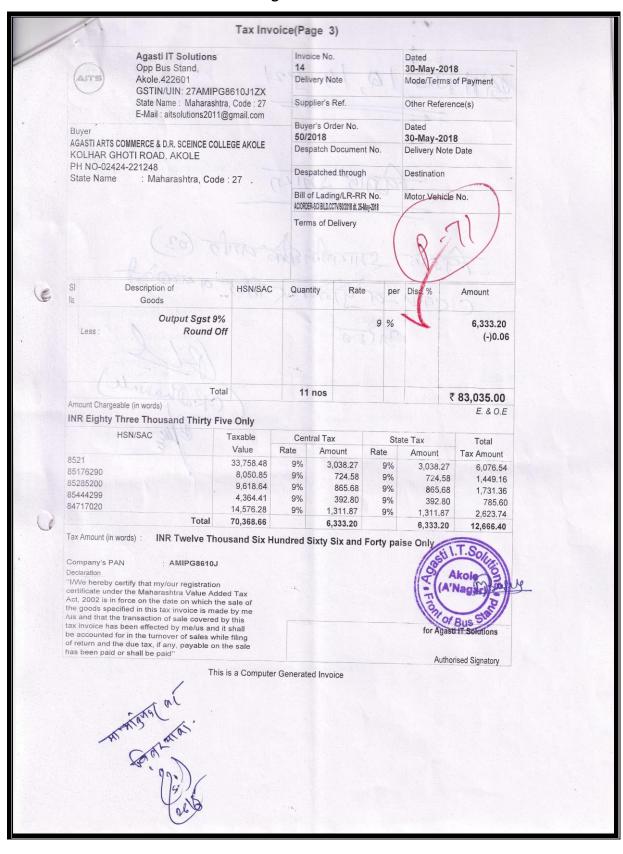

#### Bills of ICT

2017-18

| SHWARI ENTERPRISES                                                                                                                                                                | 18000              |               | 2135, 9823062402<br>enterprises2013@g |
|-----------------------------------------------------------------------------------------------------------------------------------------------------------------------------------|--------------------|---------------|---------------------------------------|
| To, Agasti Arts, Commerce and Dadasaheb Rupwate                                                                                                                                   | Bill No<br>P.O. No | IEI-171800005 | 12/05/2017                            |
| Science College Akole<br>Akole Tal- Akole A' Nagar - 422601                                                                                                                       | OR NO              |               |                                       |
| Payment Terms : Immediately                                                                                                                                                       | Vendor C           | Code:         |                                       |
| Kind Attn: Mr.Bhagat Sir                                                                                                                                                          |                    |               |                                       |
| ITEM No DESCRIPTION OF GOODS                                                                                                                                                      | QTY                | PRICE         | AMOUNT Rs.                            |
| 42U 600x1000<br>Casters<br>Levelers<br>Front Glass Door<br>Rear Metal Door                                                                                                        |                    |               |                                       |
| 1 Vented Side Panels 1U Cable Manager – 1 no. 4 fan tower mount 360 CFM – 1 no. 10 socket 5A PDU – 1 no. Hardware packet (pack of 20) – 1 no. 1000 depth heavy duty shelf – 1 no. |                    | 45,000.00     | 45,000.00                             |
| 2 HPE 1TB 12G SAS 7.2K 3.5 MDL SC HDD                                                                                                                                             | 1                  | 27,000.00     | 27,000.00                             |
| Plat 2                                                                                                                                                                            | Sub Total          |               | 72,000.00                             |
| 45                                                                                                                                                                                | VAT 6%             |               | 4320.00                               |
| IN                                                                                                                                                                                | Total              |               | 76,320.00                             |
| WORDS Seventy-Six Thousand, Three Hundred And Twent VAT Tin No- 27921502069V Incusive VAT TAX                                                                                     | TOTAL (R/          | Enterprises   | AKOLE M                               |
|                                                                                                                                                                                   | (                  | 5             | * * *                                 |