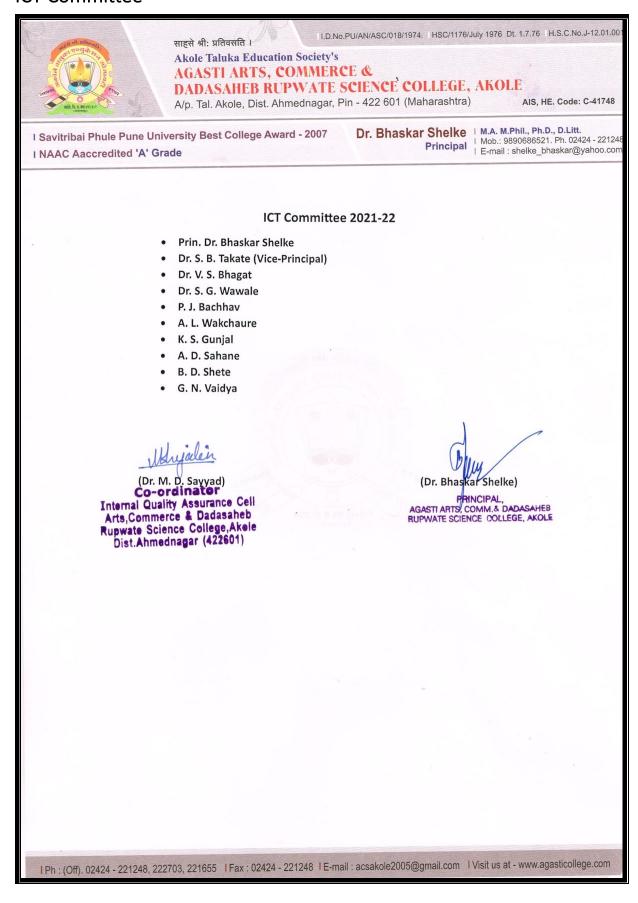

|
| IT Facilities                                                                    | 6        |
| Department wise List of Computers with Configuration available in HEI            | 6        |
| Department wise list of All-in-one Printers, Printers, Photocopying Machines, So | canners9 |
| Internet Service Provider                                                        | 11       |
| BSNL                                                                             | 11       |
| ICT Facility Photographs                                                         | 15       |
| Bills of ICT                                                                     | 20       |
| Annual Maintenance Contract (CCTV)                                               | 47       |

#### **ICT Committee**



# **Budgetary Provision and expenditure for ICT Facilities**



साहसे श्री: प्रतिवसति ।

I.D.No.PU/AN/ASC/018/1974. HSC/1176/July 1976 Dt. 1.7.76 H.S.C.No.J-12.01.001

Akole Taluka Education Society's
AGASTI ARTS, COMMERCE &
DADASAHEB RUPWATE SCIENCE COLLEGE, AKOLE

A/p. Tal. Akole, Dist. Ahmednagar, Pin - 422 601 (Maharashtra)

AIS, HE. Code: C-41748

I Savitribai Phule Pune University Best College Award - 2007
I NAAC Accredited 'A' Grade

Dr. Bhaskar Shelke Principal

M.A. M.Phil., Ph.D., D.Litt. Mob.: 9890686521. Ph. 02424 - 221248 E-mail : shelke\_bhaskar@yahoo.com

#### **Budgetary Provision and Expenditure incurred on ICT Facilities**

| Year    | Budgetary Provision for ICT Facilities | Expenditure incurred on ICT Facilities |
|---------|----------------------------------------|--