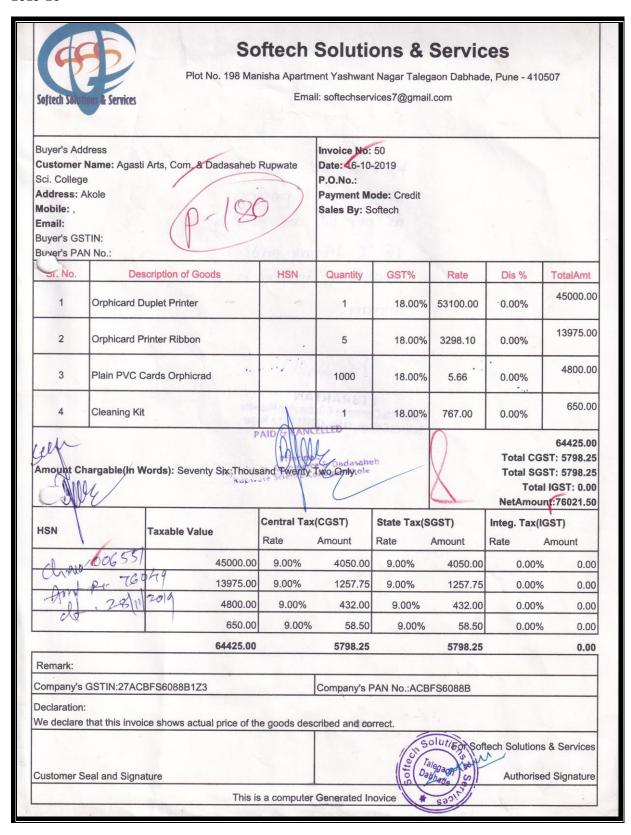

#### Bills of ICT

2017-18

| SHWARI ENTERPRISES                                                                                                                                                                | 18000              |               | 2135, 9823062402<br>enterprises2013@g |
|-----------------------------------------------------------------------------------------------------------------------------------------------------------------------------------|--------------------|---------------|---------------------------------------|
| To, Agasti Arts, Commerce and Dadasaheb Rupwate                                                                                                                                   | Bill No<br>P.O. No | IEI-171800005 | 12/05/2017                            |
| Science College Akole<br>Akole Tal- Akole A' Nagar - 422601                                                                                                                       | OR NO              |               |                                       |
| Payment Terms : Immediately                                                                                                                                                       | Vendor C           | Code:         |                                       |
| Kind Attn: Mr.Bhagat Sir                                                                                                                                                          |                    |               |                                       |
| ITEM No DESCRIPTION OF GOODS                                                                                                                                                      | QTY                | PRICE         | AMOUNT Rs.                            |
| 42U 600x1000<br>Casters<br>Levelers<br>Front Glass Door<br>Rear Metal Door                                                                                                        |                    |               |                                       |
| 1 Vented Side Panels 1U Cable Manager – 1 no. 4 fan tower mount 360 CFM – 1 no. 10 socket 5A PDU – 1 no. Hardware packet (pack of 20) – 1 no. 1000 depth heavy duty shelf – 1 no. |                    | 45,000.00     | 45,000.00                             |
| 2 HPE 1TB 12G SAS 7.2K 3.5 MDL SC HDD                                                                                                                                             | 1                  | 27,000.00     | 27,000.00                             |
| Plat 2                                                                                                                                                                            | Sub Total          |               | 72,000.00                             |
| 45                                                                                                                                                                                | VAT 6%             |               | 4320.00                               |
| IN                                                                                                                                                                                | Total              |               | 76,320.00                             |
| WORDS Seventy-Six Thousand, Three Hundred And Twent VAT Tin No- 27921502069V Incusive VAT TAX                                                                                     | TOTAL (R/          | Enterprises   | AKOLE M                               |
|                                                                                                                                                                                   | (                  | 5             | * * *                                 |