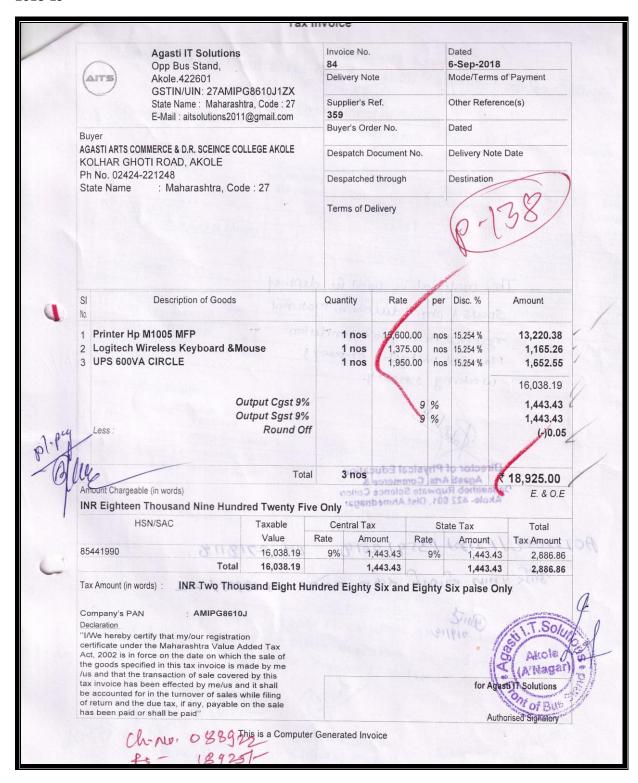

#### Bills of ICT

2017-18

| SHWARI ENTERPRISES                                                                                                                                                                | 18000              |               | 2135, 9823062402<br>enterprises2013@g |
|-----------------------------------------------------------------------------------------------------------------------------------------------------------------------------------|--------------------|---------------|---------------------------------------|
| To, Agasti Arts, Commerce and Dadasaheb Rupwate                                                                                                                                   | Bill No<br>P.O. No | IEI-171800005 | 12/05/2017                            |
| Science College Akole<br>Akole Tal- Akole A' Nagar - 422601                                                                                                                       | OR NO              |               |                                       |
| Payment Terms : Immediately                                                                                                                                                       | Vendor C           | Code:         |                                       |
| Kind Attn: Mr.Bhagat Sir                                                                                                                                                          |                    |               |                                       |
| ITEM No DESCRIPTION OF GOODS                                                                                                                                                      | QTY                | PRICE         | AMOUNT Rs.                            |
| 42U 600x1000<br>Casters<br>Levelers<br>Front Glass Door<br>Rear Metal Door                                                                                                        |                    |               |                                       |
| 1 Vented Side Panels 1U Cable Manager – 1 no. 4 fan tower mount 360 CFM – 1 no. 10 socket 5A PDU – 1 no. Hardware packet (pack of 20) – 1 no. 1000 depth heavy duty shelf – 1 no. |                    | 45,000.00     | 45,000.00                             |
| 2 HPE 1TB 12G SAS 7.2K 3.5 MDL SC HDD                                                                                                                                             | 1                  | 27,000.00     | 27,000.00                             |
| Plat 2                                                                                                                                                                            | Sub Total          |               | 72,000.00                             |
| 45                                                                                                                                                                                | VAT 6%             |               | 4320.00                               |
| IN                                                                                                                                                                                | Total              |               | 76,320.00                             |
| WORDS Seventy-Six Thousand, Three Hundred And Twent VAT Tin No- 27921502069V Incusive VAT TAX                                                                                     | TOTAL (R/          | Enterprises   | AKOLE M                               |
|                                                                                                                                                                                   | (                  | 5             | * * *                                 |