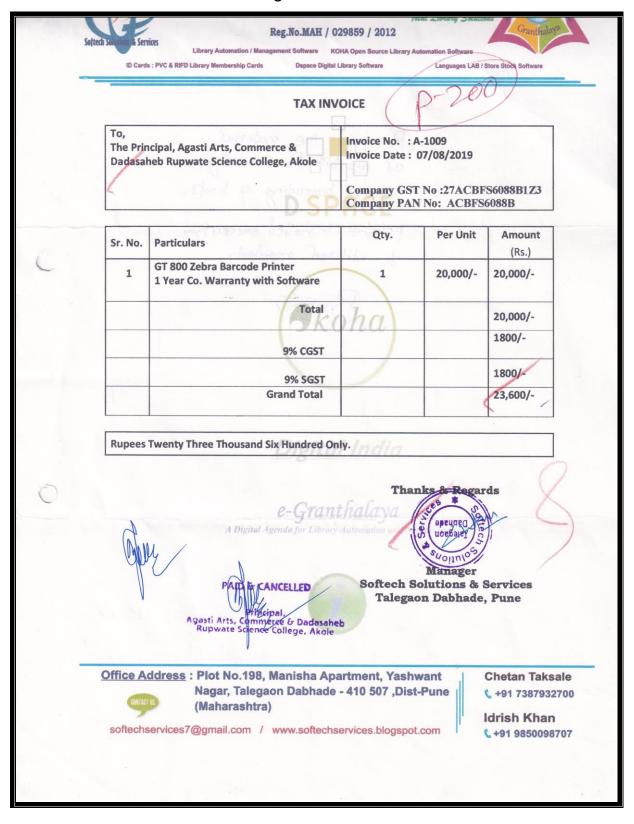

#### Bills of ICT

2017-18

| SHWARI ENTERPRISES                                                                                                                                                                | 18000              |               | 2135, 9823062402<br>enterprises2013@g |
|-----------------------------------------------------------------------------------------------------------------------------------------------------------------------------------|--------------------|---------------|---------------------------------------|
| To, Agasti Arts, Commerce and Dadasaheb Rupwate                                                                                                                                   | Bill No<br>P.O. No | IEI-171800005 | 12/05/2017                            |
| Science College Akole<br>Akole Tal- Akole A' Nagar - 422601                                                                                                                       | OR NO              |               |                                       |
| Payment Terms : Immediately                                                                                                                                                       | Vendor C           | Code:         |                                       |
| Kind Attn: Mr.Bhagat Sir                                                                                                                                                          |                    |               |                                       |
| ITEM No DESCRIPTION OF GOODS                                                                                                                                                      | QTY                | PRICE         | AMOUNT Rs.                            |
| 42U 600x1000<br>Casters<br>Levelers<br>Front Glass Door<br>Rear Metal Door                                                                                                        |                    |               |                                       |
| 1 Vented Side Panels 1U Cable Manager – 1 no. 4 fan tower mount 360 CFM – 1 no. 10 socket 5A PDU – 1 no. Hardware packet (pack of 20) – 1 no. 1000 depth heavy duty shelf – 1 no. |                    | 45,000.00     | 45,000.00                             |
| 2 HPE 1TB 12G SAS 7.2K 3.5 MDL SC HDD                                                                                                                                             | 1                  | 27,000.00     | 27,000.00                             |
| Plat 2                                                                                                                                                                            | Sub Total          |               | 72,000.00                             |
| 45                                                                                                                                                                                | VAT 6%             |               | 4320.00                               |
| IN                                                                                                                                                                                | Total              |               | 76,320.00                             |
| WORDS Seventy-Six Thousand, Three Hundred And Twent VAT Tin No- 27921502069V Incusive VAT TAX                                                                                     | TOTAL (R/          | Enterprises   | AKOLE M                               |
|                                                                                                                                                                                   | (                  | 5             | * * *                                 |