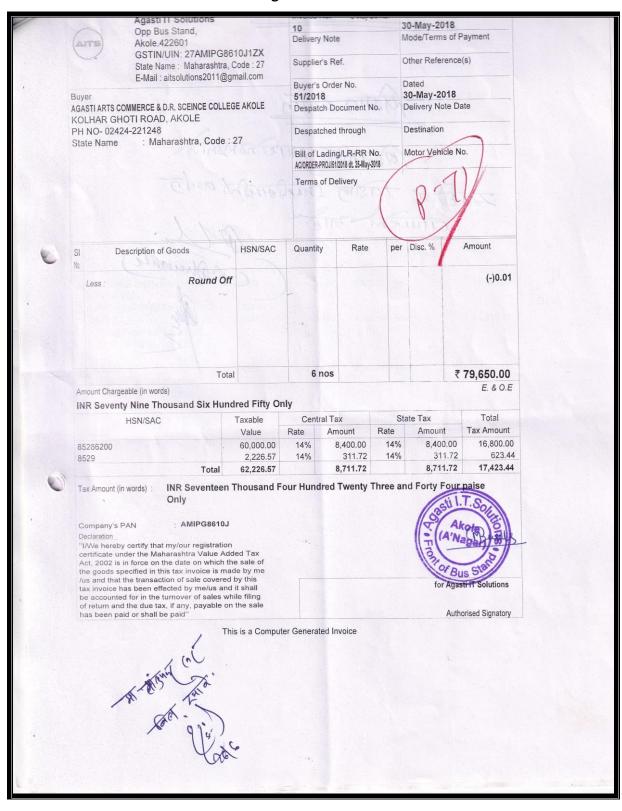

#### Bills of ICT

2017-18

| SHWARI ENTERPRISES                                                                                                                                                                | 18000              |               | 2135, 9823062402<br>enterprises2013@g |
|-----------------------------------------------------------------------------------------------------------------------------------------------------------------------------------|--------------------|---------------|---------------------------------------|
| To, Agasti Arts, Commerce and Dadasaheb Rupwate                                                                                                                                   | Bill No<br>P.O. No | IEI-171800005 | 12/05/2017                            |
| Science College Akole<br>Akole Tal- Akole A' Nagar - 422601                                                                                                                       | OR NO              |               |                                       |
| Payment Terms : Immediately                                                                                                                                                       | Vendor C           | Code:         |                                       |
| Kind Attn: Mr.Bhagat Sir                                                                                                                                                          |                    |               |                                       |
| ITEM No DESCRIPTION OF GOODS                                                                                                                                                      | QTY                | PRICE         | AMOUNT Rs.                            |
| 42U 600x1000<br>Casters<br>Levelers<br>Front Glass Door<br>Rear Metal Door                                                                                                        |                    |               |                                       |
| 1 Vented Side Panels 1U Cable Manager – 1 no. 4 fan tower mount 360 CFM – 1 no. 10 socket 5A PDU – 1 no. Hardware packet (pack of 20) – 1 no. 1000 depth heavy duty shelf – 1 no. |                    | 45,000.00     | 45,000.00                             |
| 2 HPE 1TB 12G SAS 7.2K 3.5 MDL SC HDD                                                                                                                                             | 1                  | 27,000.00     | 27,000.00                             |
| Plat 2                                                                                                                                                                            | Sub Total          |               | 72,000.00                             |
| 45                                                                                                                                                                                | VAT 6%             |               | 4320.00                               |
| IN                                                                                                                                                                                | Total              |               | 76,320.00                             |
| WORDS Seventy-Six Thousand, Three Hundred And Twent VAT Tin No- 27921502069V Incusive VAT TAX                                                                                     | TOTAL (R/          | Enterprises   | AKOLE M                               |
|                                                                                                                                                                                   | (                  | 5             | * * *                                 |