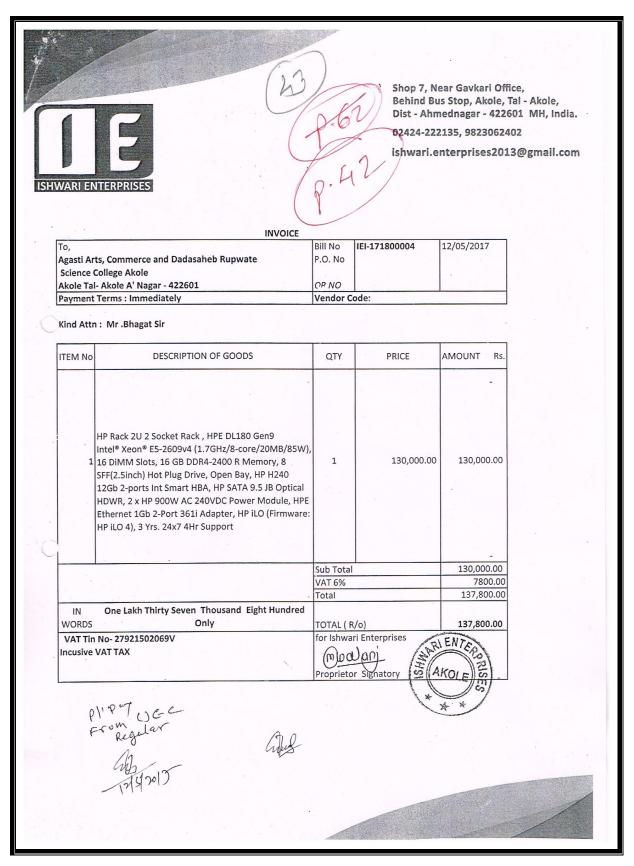

#### Bills of ICT

2017-18

| SHWARI ENTERPRISES                                                                                                                                                                | 18000              |               | 2135, 9823062402<br>enterprises2013@g |
|-----------------------------------------------------------------------------------------------------------------------------------------------------------------------------------|--------------------|---------------|---------------------------------------|
| To, Agasti Arts, Commerce and Dadasaheb Rupwate                                                                                                                                   | Bill No<br>P.O. No | IEI-171800005 | 12/05/2017                            |
| Science College Akole<br>Akole Tal- Akole A' Nagar - 422601                                                                                                                       | OR NO              |               |                                       |
| Payment Terms : Immediately                                                                                                                                                       | Vendor C           | Code:         |                                       |
| Kind Attn: Mr.Bhagat Sir                                                                                                                                                          |                    |               |                                       |
| ITEM No DESCRIPTION OF GOODS                                                                                                                                                      | QTY                | PRICE         | AMOUNT Rs.                            |
| 42U 600x1000<br>Casters<br>Levelers<br>Front Glass Door<br>Rear Metal Door                                                                                                        |                    |               |                                       |
| 1 Vented Side Panels 1U Cable Manager – 1 no. 4 fan tower mount 360 CFM – 1 no. 10 socket 5A PDU – 1 no. Hardware packet (pack of 20) – 1 no. 1000 depth heavy duty shelf – 1 no. |                    | 45,000.00     | 45,000.00                             |
| 2 HPE 1TB 12G SAS 7.2K 3.5 MDL SC HDD                                                                                                                                             | 1                  | 27,000.00     | 27,000.00                             |
| Plat 2                                                                                                                                                                            | Sub Total          |               | 72,000.00                             |
| 45                                                                                                                                                                                | VAT 6%             |               | 4320.00                               |
| IN                                                                                                                                                                                | Total              |               | 76,320.00                             |
| WORDS Seventy-Six Thousand, Three Hundred And Twent VAT Tin No- 27921502069V Incusive VAT TAX                                                                                     | TOTAL (R/          | Enterprises   | AKOLE M                               |
|                                                                                                                                                                                   | (                  | 5             | * * *                                 |