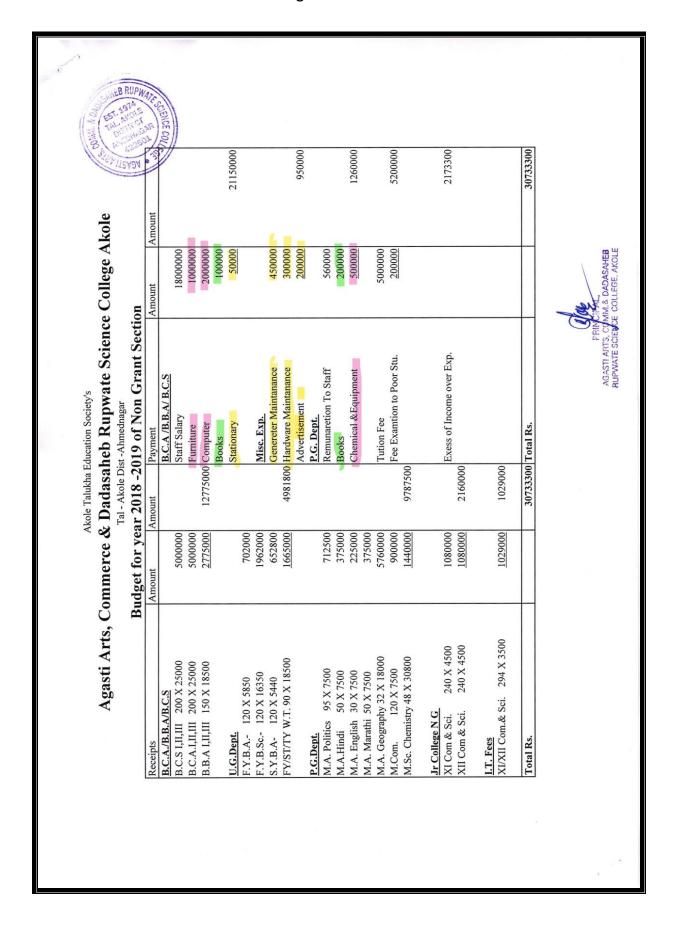

| 57     |                                                                                                                    |                      |                        |
|--------|--------------------------------------------------------------------------------------------------------------------|----------------------|------------------------|
| Aga    | Akole Taluka Education Society's<br>asti Arts, Com. & Dadasaheb Rupwate Sci. C<br>Tal- Akole,Dist-Ahmednagar. 4226 | College Akole,       | ANALE RUPHATE CONTRACT |
|        | Senior College Budget for 2018 -20                                                                                 | 1100                 | ANE22501 8             |
| Paymen |                                                                                                                    | Payments             | ALLE AGASTI AR         |
| Sr.No. | Payment                                                                                                            | Estimated Amt.       |                        |
| 1      | Staff Salary                                                                                                       | 50290000             |                        |
| 2      | Library Books                                                                                                      | 250000               |                        |
| 3      | Magazine & Periodicals                                                                                             | 125000               |                        |
| 4      | Reading Rooms                                                                                                      | 50000                |                        |
| 5      | Binding                                                                                                            | 1000                 |                        |
| 6      | Furniture,Fitting &Equipment                                                                                       | 250000               |                        |
| 7      | Lab Equipment                                                                                                      | 350000               |                        |
| 8      | Lab General                                                                                                        | 150000               |                        |
| 9      | Gym & Games                                                                                                        | 250000               |                        |
| 10     | Gathering Exp.                                                                                                     | 225000               |                        |
| 11     | College Association                                                                                                | 110000               |                        |
| 12     | Telephone Rent & Charges                                                                                           | 7500                 |                        |
| 13     | Sanitory Exp.                                                                                                      | 50000                |                        |
| 14     | Printing & Stationary Exp.                                                                                         | 250000               |                        |
| 15     | Postage & Telephone                                                                                                | 30000                |                        |
| 16     | Audit Fees                                                                                                         | 50000                |                        |
| 17     | Computer Stationary Exp.                                                                                           | 90000                |                        |
| 18     | Traveliing Exp.                                                                                                    | 105000               |                        |
| 19     | Sundry Exp.                                                                                                        | 30000                |                        |
| 20     | Bank Charges                                                                                                       | 700                  |                        |
| 21     | Conference & Workshop                                                                                              | 150000               |                        |
| 22     | I Card Exp.                                                                                                        | 60000                |                        |
| 23     | Peons Dress                                                                                                        | 80000                |                        |
| 24     | Washing Allowance                                                                                                  | 25000                |                        |
| 25     | Teaching Aids                                                                                                      | 55000                |                        |
| 26     | Fire Insurance                                                                                                     | 30000                |                        |
| 27     | Repairs to Furniture Fitting & Equipment                                                                           | 75000                |                        |
| 28     | Computer & Assesories                                                                                              | 420000               |                        |
| 29     | Computer Repairs                                                                                                   | 35000                |                        |
|        | Total Rs.                                                                                                          | 53594200             |                        |
|        | AGASTI ATTS, COMM.S DA<br>RUPWATE SCIENCE COLLE                                                                    | DASAHEB<br>GE, AKOLE |                        |