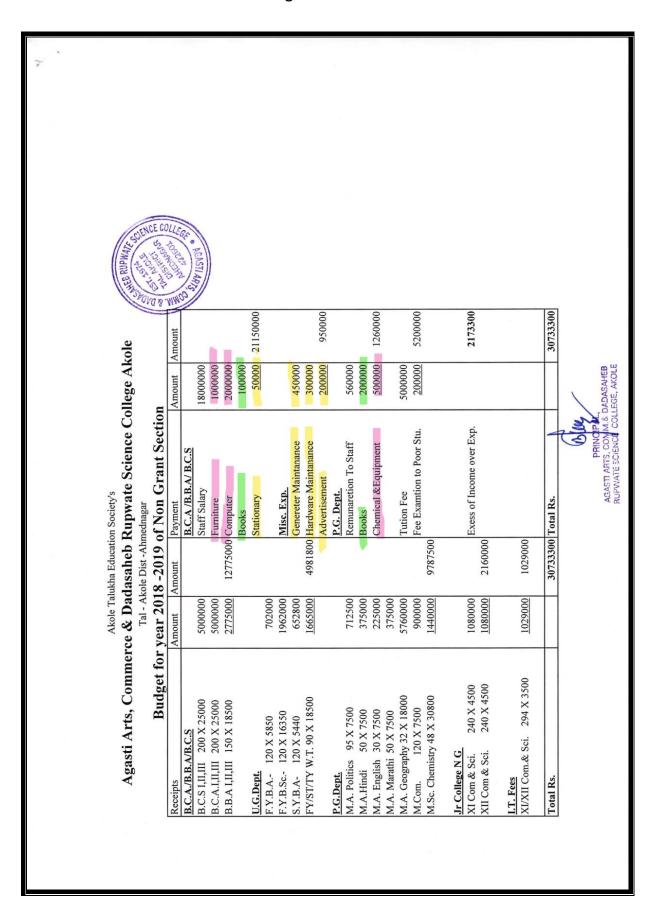

| 57     |                                                                                                                    |                      |                        |
|--------|--------------------------------------------------------------------------------------------------------------------|----------------------|------------------------|
| Aga    | Akole Taluka Education Society's<br>asti Arts, Com. & Dadasaheb Rupwate Sci. C<br>Tal- Akole,Dist-Ahmednagar. 4226 | College Akole,       | ANALE RUPHATE CONTRACT |
|        | Senior College Budget for 2018 -20                                                                                 | 1100                 | ANE22501 8             |
| Paymen |                                                                                                                    | Payments             | ALLE AGASTI AR         |
| Sr.No. | Payment                                                                                                            | Estimated Amt.       |                        |
| 1      | Staff Salary                                                                                                       | 50290000             |                        |
| 2      | Library Books                                                                                                      | 250000               |                        |
| 3      | Magazine & Periodicals                                                                                             | 125000               |                        |
| 4      | Reading Rooms                                                                                                      | 50000                |                        |
| 5      | Binding                                                                                                            | 1000                 |                        |
| 6      | Furniture,Fitting &Equipment                                                                                       | 250000               |                        |
| 7      | Lab Equipment                                                                                                      | 350000               |                        |
| 8      | Lab General                                                                                                        | 150000               |                        |
| 9      | Gym & Games                                                                                                        | 250000               |                        |
| 10     | Gathering Exp.                                                                                                     | 225000               |                        |
| 11     | College Association                                                                                                | 110000               |                        |
| 12     | Telephone Rent & Charges                                                                                           | 7500                 |                        |
| 13     | Sanitory Exp.                                                                                                      | 50000                |                        |
| 14     | Printing & Stationary Exp.                                                                                         | 250000               |                        |
| 15     | Postage & Telephone                                                                                                | 30000                |                        |
| 16     | Audit Fees                                                                                                         | 50000                |                        |
| 17     | Computer Stationary Exp.                                                                                           | 90000                |                        |
| 18     | Traveliing Exp.                                                                                                    | 105000               |                        |
| 19     | Sundry Exp.                                                                                                        | 30000                |                        |
| 20     | Bank Charges                                                                                                       | 700                  |                        |
| 21     | Conference & Workshop                                                                                              | 150000               |                        |
| 22     | I Card Exp.                                                                                                        | 60000                |                        |
| 23     | Peons Dress                                                                                                        | 80000                |                        |
| 24     | Washing Allowance                                                                                                  | 25000                |                        |
| 25     | Teaching Aids                                                                                                      | 55000                |                        |
| 26     | Fire Insurance                                                                                                     | 30000                |                        |
| 27     | Repairs to Furniture Fitting & Equipment                                                                           | 75000                |                        |
| 28     | Computer & Assesories                                                                                              | 420000               |                        |
| 29     | Computer Repairs                                                                                                   | 35000                |                        |
|        | Total Rs.                                                                                                          | 53594200             |                        |
|        | AGASTI ATTS, COMM.S DA<br>RUPWATE SCIENCE COLLE                                                                    | DASAHEB<br>GE, AKOLE |                        |