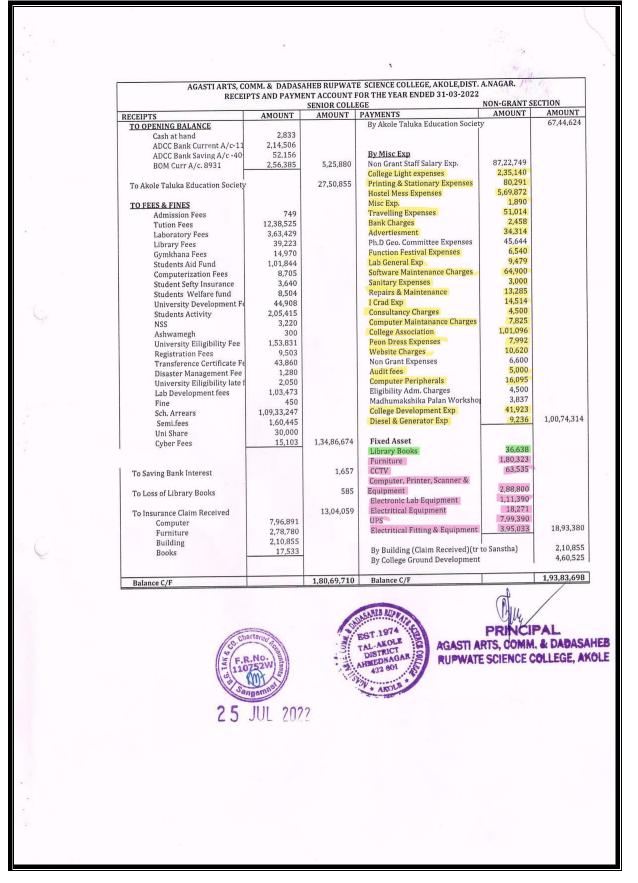

### Budget

Figures highlighted in YELLOW color shows Budgetary provision for Maintenance

2017-18

|   |          |                                              |                                         | JEB RUPWA       |
|---|----------|----------------------------------------------|-----------------------------------------|-----------------|
|   |          | Akole Taluka Education Socie                 | tv's                                    | Strange ES      |
|   | Aga      | sti Arts, Com. & Dadasaheb Rupwate Sc        |                                         | A Participation |
|   | 8-       | Tal- Akole,Dist-Ahmednagar. 42               |                                         | S LINE ON COL S |
|   |          | Senior College Budget for 2017               |                                         | LAW HOUNK .     |
| S | Sr.No.   | Payment                                      | Estimated Amt.                          | 130404          |
|   | 1        | Staff Salary                                 | 46260000                                |                 |
|   | 2        | Library Books                                | 250000                                  |                 |
|   | 3        | Magazine & Periodicals                       | 125000                                  |                 |
|   | 4        | Reading Rooms                                | <mark>50000</mark>                      |                 |
|   | 5        | Binding                                      | 500                                     |                 |
|   | 6        | Furniture, Fitting & Equipment               | 150000                                  |                 |
|   | 7        | Lab Equipment                                | 350000                                  |                 |
|   | 8        | Lab General                                  | 150000                                  |                 |
|   | 9        | Gym & Games                                  | 250000                                  |                 |
|   | 10       | Gathering Exp.                               | 125000                                  |                 |
|   | 11 📕     | College Associotion                          | 100000                                  |                 |
|   | 12       | Telephone Rent & Charges                     | 7500                                    |                 |
|   | 13       | Sanitory Exp.                                | 50000                                   |                 |
|   | 14       | Printing & Stationary Exp.                   | 150000                                  |                 |
|   | 15       | Postage & Telephone                          | 25000                                   |                 |
|   | 16       | Audit Fees                                   | 50000                                   |                 |
|   | 17       | Computer Stationary Exp.                     | 80000                                   |                 |
| · | 18<br>19 | Traveliing Exp.                              | 100000                                  |                 |
|   | 20       | Sundry Exp.<br>Bank Charges                  | 24000<br>700                            |                 |
|   | 20       | Conference & Workshop                        | 50000                                   |                 |
|   | 21       | I Card Exp.                                  | 50000                                   |                 |
|   | 22       | Peons Dress                                  | 50000                                   |                 |
|   | 23       | Washing Allowance                            | 25000                                   |                 |
|   | 24       | Teaching Aids                                | 50000                                   |                 |
|   | 26       | Fire Insurance                               | 25000                                   |                 |
|   | 20       | Repairs to Furniture Fitting & Equipmen      | 80000                                   |                 |
|   | 28       | Computer & Assesories                        | 450000                                  |                 |
|   | 29       | Computer Repairs                             | 25000                                   |                 |
|   | 30       | Non Grant Staff Salary                       | 15600000                                |                 |
|   | 31       | Non Grant Exp.                               | 10847300                                |                 |
|   |          | Total Rs.                                    | 75500000                                |                 |
|   |          | PRINC<br>AGASTI ARTS, COM<br>RUPWATE SCIENCE | PAL,<br>M.& DADASAHEB<br>COLLEGE, AKOLE |                 |

| 57     |                                                                                                                    |                      |                        |
|--------|--------------------------------------------------------------------------------------------------------------------|----------------------|------------------------|
| Aga    | Akole Taluka Education Society's<br>asti Arts, Com. & Dadasaheb Rupwate Sci. C<br>Tal- Akole,Dist-Ahmednagar. 4226 | College Akole,       | ANALE RUPHATE CONTRACT |
|        | Senior College Budget for 2018 -20                                                                                 | 1100                 | ANE22501 8             |
| Paymen |                                                                                                                    | Payments             | ALLE AGASTI AR         |
| Sr.No. | Payment                                                                                                            | Estimated Amt.       |                        |
| 1      | Staff Salary                                                                                                       | 50290000             |                        |
| 2      | Library Books                                                                                                      | 250000               |                        |
| 3      | Magazine & Periodicals                                                                                             | 125000               |                        |
| 4      | Reading Rooms                                                                                                      | 50000                |                        |
| 5      | Binding                                                                                                            | 1000                 |                        |
| 6      | Furniture,Fitting &Equipment                                                                                       | 250000               |                        |
| 7      | Lab Equipment                                                                                                      | 350000               |                        |
| 8      | Lab General                                                                                                        | 150000               |                        |
| 9      | Gym & Games                                                                                                        | 250000               |                        |
| 10     | Gathering Exp.                                                                                                     | 225000               |                        |
| 11     | College Association                                                                                                | 110000               |                        |
| 12     | Telephone Rent & Charges                                                                                           | 7500                 |                        |
| 13     | Sanitory Exp.                                                                                                      | 50000                |                        |
| 14     | Printing & Stationary Exp.                                                                                         | 250000               |                        |
| 15     | Postage & Telephone                                                                                                | 30000                |                        |
| 16     | Audit Fees                                                                                                         | 50000                |                        |
| 17     | Computer Stationary Exp.                                                                                           | 90000                |                        |
| 18     | Traveliing Exp.                                                                                                    | 105000               |                        |
| 19     | Sundry Exp.                                                                                                        | 30000                |                        |
| 20     | Bank Charges                                                                                                       | 700                  |                        |
| 21     | Conference & Workshop                                                                                              | 150000               |                        |
| 22     | I Card Exp.                                                                                                        | 60000                |                        |
| 23     | Peons Dress                                                                                                        | 80000                |                        |
| 24     | Washing Allowance                                                                                                  | 25000                |                        |
| 25     | Teaching Aids                                                                                                      | 55000                |                        |
| 26     | Fire Insurance                                                                                                     | 30000                |                        |
| 27     | Repairs to Furniture Fitting & Equipment                                                                           | 75000                |                        |
| 28     | Computer & Assesories                                                                                              | 420000               |                        |
| 29     | Computer Repairs                                                                                                   | 35000                |                        |
|        | Total Rs.                                                                                                          | 53594200             |                        |
|        | AGASTI ATTS, COMM.S DA<br>RUPWATE SCIENCE COLLE                                                                    | DASAHEB<br>GE, AKOLE |                        |

|        | sti Arts, Com. & Dadasaheb Rupwate Sci. C<br>Tal- Akole,Dist-Ahmednagar. 422601<br>Senior College Budget for 2019 -202 | 20                             |
|--------|------------------------------------------------------------------------------------------------------------------------|--------------------------------|
| Sr.No. | Payment                                                                                                                | Payments 303<br>Estimated Amt. |
| 1      | Staff Salary                                                                                                           | 61500000                       |
| 2      | Library Books                                                                                                          | 262500                         |
| 3      | Magazine & Periodicals                                                                                                 | 131250                         |
| 4      | Reading Rooms                                                                                                          | 52500                          |
| 5      | Binding                                                                                                                | 1100                           |
| 6      | Furniture, Fitting & Equipment                                                                                         | 262500                         |
| 7      | Lab Equipment                                                                                                          | 367500                         |
| 8      | Lab General                                                                                                            | 157500                         |
| 9      | Gym & Games                                                                                                            | 262500                         |
| 10     | Gathering Exp.                                                                                                         | 225000                         |
| 11     | College Associotion                                                                                                    | 115500                         |
| 12     | Telephone Rent & Charges                                                                                               | 8250                           |
| 13     | Sanitory Exp.                                                                                                          | 52500                          |
| 14     | Printing & Stationary Exp.                                                                                             | 262500                         |
| 15     | Postage & Telephone                                                                                                    | 30000                          |
| 16     | Audit Fees                                                                                                             | 55000                          |
| 17     | Computer Stationary Exp.                                                                                               | 95500                          |
| 18     | Traveliing Exp.                                                                                                        | 115500                         |
| 19     | Sundry Exp.                                                                                                            | 31500                          |
| 20     | Bank Charges                                                                                                           | 800                            |
| 21     | Conference & Workshop                                                                                                  | 157500                         |
| 22     | I Card Exp.                                                                                                            | <mark>63000</mark>             |
| 23     | Peons Dress                                                                                                            | <mark>84000</mark>             |
| 24     | Washing Allowance                                                                                                      | 26250                          |
| 25     | Teaching Aids                                                                                                          | 55000                          |
| 26     | Fire Insurance                                                                                                         | 31500                          |
| 27     | Repairs to Furniture Fitting & Equipment                                                                               | 75000                          |
| 28     | Computer & Assesories                                                                                                  | 460000                         |
| 29     | Computer Repairs                                                                                                       | 40000                          |
|        | Total Rs.                                                                                                              | 64981650                       |

| F      | Akole Taluka Education Society's<br>Agasti Arts, Com. & Dadasaheb Rupwate Sci. Col | lege Akole                    |
|--------|------------------------------------------------------------------------------------|-------------------------------|
|        | Tal- Akole, Dist-Ahmednagar. 422601                                                | 422601                        |
|        | Senior College Budget for 2020 -2021                                               | CONTECE . NO.                 |
|        | <b>D</b>                                                                           | Payments                      |
| Sr.No. | Payment                                                                            | Estimated Amt.                |
| 1      | Staff Salary                                                                       | 76350000                      |
| 2      | Library Books                                                                      | 262500                        |
| 3      | Magazine & Periodicals                                                             | 131250                        |
| 4      | Reading Rooms                                                                      | 52500                         |
| 5      | Binding                                                                            | 1100                          |
| 6      | Furniture,Fitting &Equipment                                                       | 262500                        |
| 7      | Lab Equipment Lab General                                                          | <u>367500</u><br>157500       |
| 8      | Gym & Games                                                                        | 262500                        |
| 10     | Gathering Exp.                                                                     | 2025000                       |
| 10     | College Associotion                                                                | 115500                        |
| 11     | Telephone Rent & Charges                                                           | 8250                          |
| 12     | Sanitory Exp.                                                                      | 52500                         |
| 14     | Printing & Stationary Exp.                                                         | 262500                        |
| 15     | Postage & Telephone                                                                | 30000                         |
| 16     | Audit Fees                                                                         | 55000                         |
| 17     | Computer Stationary Exp.                                                           | 95500                         |
| 18     | Traveliing Exp.                                                                    | 115500                        |
| 19     | Sundry Exp.                                                                        | 31500                         |
| 20     | Bank Charges                                                                       | 800                           |
| 21     | Conference & Workshop                                                              | 157500                        |
| 22     | I Card Exp.                                                                        | 63000                         |
| 23     | Peons Dress                                                                        | 84000                         |
| 24     | Washing Allowance                                                                  | 26250                         |
| 25     | Teaching Aids                                                                      | 55000                         |
| 26     | Fire Insurance (Building, Furniture & Books)                                       | 80000                         |
| 27     | Repairs to Furniture Fitting & Equipment                                           | 75000                         |
| 28     | Computer & Assesories                                                              | 460000                        |
| 29     | Software Maintenance Charges                                                       | 40000                         |
| 30     | Computer Repairs                                                                   | 40000                         |
| 31     | NAAC Expencess                                                                     | 1500000                       |
|        | Total Rs.                                                                          | 81420150                      |
|        | P<br>AGASTI ARTS,                                                                  | RINCHAL,<br>COMM. & DADASAHEB |

#### AHEB RUA Akole Taluka Education Society's Agasti Arts, Com. & Dadasaheb Rupwate Sci. College Akole, Tal- Akole, Dist-Ahmednagar. 422601 Senior College Budget for 2021 -2022 **Payments** Sr.No. Payment **Estimated Amt.** 90000000 1 Staff Salary 272000 2 Library Books 3 Magazine & Periodicals 141250 4 52500 **Reading Rooms** 5 1100 Binding 275000 Furniture, Fitting & Equipment 6 396000 7 Lab Equipment 177000 8 Lab General 9 262500 Gym & Games 10 0 Gathering Exp. 11 **College** Associotion 115500 12 100000 **Telephone Rent & Charges** 100000 13 Sanitory Exp. Printing & Stationary Exp. 14 262500 Postage & Telephone 15 30000 16 Audit Fees 60000 95500 17 Computer Stationary Exp. 125500 18 Traveliing Exp. 19 31500 Sundry Exp. 20 **Bank Charges** 800 21 Conference & Workshop 107500 22 I Card Exp. 63000 84000 23 Peons Dress Washing Allowance 26250 24 55000 25 **Teaching Aids** 26 Fire Insurance (Building, Furniture & Boo 90000 75000 27 Repairs to Furniture Fitting & Equipment 175000 28 Computer & Assesories 29 Software Maintenance Charges 40000 30 40000 **Computer Repairs** 31 NAAC Expencess 1985000 95239400 Total Rs. PRIN ASAHEB AGASTI ARTS, CO **RUPWATE SCIENCE** SE AKOLE