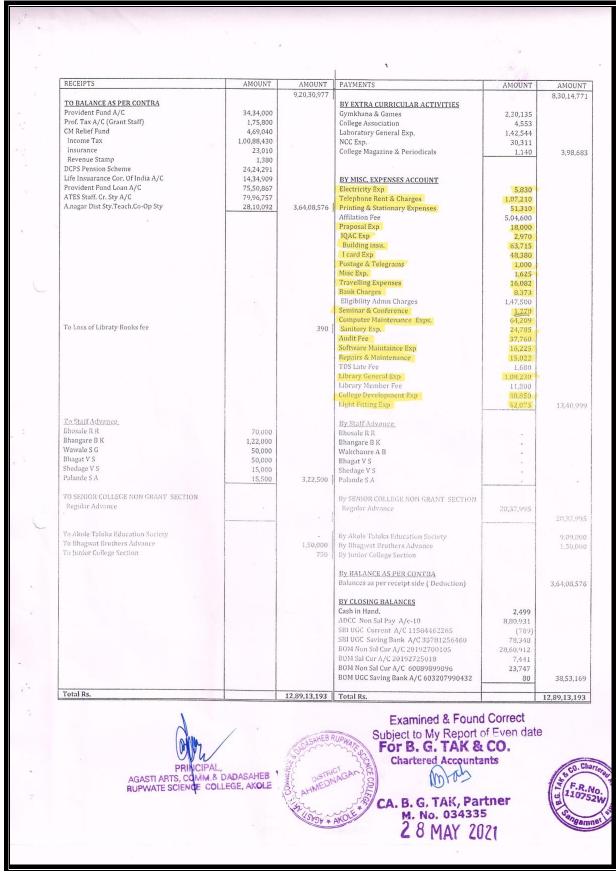

### Budget

Figures highlighted in YELLOW color shows Budgetary provision for Maintenance

2017-18

|   |          |                                              |                                         | JEB RUPWA       |
|---|----------|----------------------------------------------|-----------------------------------------|-----------------|
|   |          | Akole Taluka Education Socie                 | tv's                                    | Strange ES      |
|   | Aga      | sti Arts, Com. & Dadasaheb Rupwate Sc        |                                         | A Participation |
|   | 8-       | Tal- Akole,Dist-Ahmednagar. 42               |                                         | S LINE ON COL S |
|   |          | Senior College Budget for 2017               |                                         | LAW HOUNK .     |
| S | Sr.No.   | Payment                                      | Estimated Amt.                          | 130404          |
|   | 1        | Staff Salary                                 | 46260000                                |                 |
|   | 2        | Library Books                                | 250000                                  |                 |
|   | 3        | Magazine & Periodicals                       | 125000                                  |                 |
|   | 4        | Reading Rooms                                | <mark>50000</mark>                      |                 |
|   | 5        | Binding                                      | 500                                     |                 |
|   | 6        | Furniture, Fitting & Equipment               | 150000                                  |                 |
|   | 7        | Lab Equipment                                | 350000                                  |                 |
|   | 8        | Lab General                                  | 150000                                  |                 |
|   | 9        | Gym & Games                                  | 250000                                  |                 |
|   | 10       | Gathering Exp.                               | 125000                                  |                 |
|   | 11 📕     | College Associotion                          | 100000                                  |                 |
|   | 12       | Telephone Rent & Charges                     | 7500                                    |                 |
|   | 13       | Sanitory Exp.                                | 50000                                   |                 |
|   | 14       | Printing & Stationary Exp.                   | 150000                                  |                 |
|   | 15       | Postage & Telephone                          | 25000                                   |                 |
|   | 16       | Audit Fees                                   | 50000                                   |                 |
|   | 17       | Computer Stationary Exp.                     | 80000                                   |                 |
| · | 18<br>19 | Traveliing Exp.                              | 100000                                  |                 |
|   | 20       | Sundry Exp.<br>Bank Charges                  | 24000<br>700                            |                 |
|   | 20       | Conference & Workshop                        | 50000                                   |                 |
|   | 21       | I Card Exp.                                  | 50000                                   |                 |
|   | 22       | Peons Dress                                  | 50000                                   |                 |
|   | 23       | Washing Allowance                            | 25000                                   |                 |
|   | 24       | Teaching Aids                                | 50000                                   |                 |
|   | 26       | Fire Insurance                               | 25000                                   |                 |
|   | 20       | Repairs to Furniture Fitting & Equipmen      | 80000                                   |                 |
|   | 28       | Computer & Assesories                        | 450000                                  |                 |
|   | 29       | Computer Repairs                             | 25000                                   |                 |
|   | 30       | Non Grant Staff Salary                       | 15600000                                |                 |
|   | 31       | Non Grant Exp.                               | 10847300                                |                 |
|   |          | Total Rs.                                    | 75500000                                |                 |
|   |          | PRINC<br>AGASTI ARTS, COM<br>RUPWATE SCIENCE | PAL,<br>M.& DADASAHEB<br>COLLEGE, AKOLE |                 |

| 57     |                                                                                                                    |                      |                        |
|--------|--------------------------------------------------------------------------------------------------------------------|----------------------|------------------------|
| Aga    | Akole Taluka Education Society's<br>asti Arts, Com. & Dadasaheb Rupwate Sci. C<br>Tal- Akole,Dist-Ahmednagar. 4226 | College Akole,       | ANALE RUPHATE CONTRACT |
|        | Senior College Budget for 2018 -20                                                                                 | 1100                 | ANE22501 8             |
| Paymen |                                                                                                                    | Payments             | ALLE AGASTI AR         |
| Sr.No. | Payment                                                                                                            | Estimated Amt.       |                        |
| 1      | Staff Salary                                                                                                       | 50290000             |                        |
| 2      | Library Books                                                                                                      | 250000               |                        |
| 3      | Magazine & Periodicals                                                                                             | 125000               |                        |
| 4      | Reading Rooms                                                                                                      | 50000                |                        |
| 5      | Binding                                                                                                            | 1000                 |                        |
| 6      | Furniture,Fitting &Equipment                                                                                       | 250000               |                        |
| 7      | Lab Equipment                                                                                                      | 350000               |                        |
| 8      | Lab General                                                                                                        | 150000               |                        |
| 9      | Gym & Games                                                                                                        | 250000               |                        |
| 10     | Gathering Exp.                                                                                                     | 225000               |                        |
| 11     | College Association                                                                                                | 110000               |                        |
| 12     | Telephone Rent & Charges                                                                                           | 7500                 |                        |
| 13     | Sanitory Exp.                                                                                                      | 50000                |                        |
| 14     | Printing & Stationary Exp.                                                                                         | 250000               |                        |
| 15     | Postage & Telephone                                                                                                | 30000                |                        |
| 16     | Audit Fees                                                                                                         | 50000                |                        |
| 17     | Computer Stationary Exp.                                                                                           | 90000                |                        |
| 18     | Traveliing Exp.                                                                                                    | 105000               |                        |
| 19     | Sundry Exp.                                                                                                        | 30000                |                        |
| 20     | Bank Charges                                                                                                       | 700                  |                        |
| 21     | Conference & Workshop                                                                                              | 150000               |                        |
| 22     | I Card Exp.                                                                                                        | 60000                |                        |
| 23     | Peons Dress                                                                                                        | 80000                |                        |
| 24     | Washing Allowance                                                                                                  | 25000                |                        |
| 25     | Teaching Aids                                                                                                      | 55000                |                        |
| 26     | Fire Insurance                                                                                                     | 30000                |                        |
| 27     | Repairs to Furniture Fitting & Equipment                                                                           | 75000                |                        |
| 28     | Computer & Assesories                                                                                              | 420000               |                        |
| 29     | Computer Repairs                                                                                                   | 35000                |                        |
|        | Total Rs.                                                                                                          | 53594200             |                        |
|        | AGASTI ATTS, COMM.S DA<br>RUPWATE SCIENCE COLLE                                                                    | DASAHEB<br>GE, AKOLE |                        |

|        | sti Arts, Com. & Dadasaheb Rupwate Sci. C<br>Tal- Akole,Dist-Ahmednagar. 422601<br>Senior College Budget for 2019 -202 | 20                             |
|--------|------------------------------------------------------------------------------------------------------------------------|--------------------------------|
| Sr.No. | Payment                                                                                                                | Payments 303<br>Estimated Amt. |
| 1      | Staff Salary                                                                                                           | 61500000                       |
| 2      | Library Books                                                                                                          | 262500                         |
| 3      | Magazine & Periodicals                                                                                                 | 131250                         |
| 4      | Reading Rooms                                                                                                          | 52500                          |
| 5      | Binding                                                                                                                | 1100                           |
| 6      | Furniture, Fitting & Equipment                                                                                         | 262500                         |
| 7      | Lab Equipment                                                                                                          | 367500                         |
| 8      | Lab General                                                                                                            | 157500                         |
| 9      | Gym & Games                                                                                                            | 262500                         |
| 10     | Gathering Exp.                                                                                                         | 225000                         |
| 11     | College Associotion                                                                                                    | 115500                         |
| 12     | Telephone Rent & Charges                                                                                               | 8250                           |
| 13     | Sanitory Exp.                                                                                                          | 52500                          |
| 14     | Printing & Stationary Exp.                                                                                             | 262500                         |
| 15     | Postage & Telephone                                                                                                    | 30000                          |
| 16     | Audit Fees                                                                                                             | 55000                          |
| 17     | Computer Stationary Exp.                                                                                               | 95500                          |
| 18     | Traveliing Exp.                                                                                                        | 115500                         |
| 19     | Sundry Exp.                                                                                                            | 31500                          |
| 20     | Bank Charges                                                                                                           | 800                            |
| 21     | Conference & Workshop                                                                                                  | 157500                         |
| 22     | I Card Exp.                                                                                                            | <mark>63000</mark>             |
| 23     | Peons Dress                                                                                                            | <mark>84000</mark>             |
| 24     | Washing Allowance                                                                                                      | 26250                          |
| 25     | Teaching Aids                                                                                                          | 55000                          |
| 26     | Fire Insurance                                                                                                         | 31500                          |
| 27     | Repairs to Furniture Fitting & Equipment                                                                               | 75000                          |
| 28     | Computer & Assesories                                                                                                  | 460000                         |
| 29     | Computer Repairs                                                                                                       | 40000                          |
|        | Total Rs.                                                                                                              | 64981650                       |

| F      | Akole Taluka Education Society's<br>Agasti Arts, Com. & Dadasaheb Rupwate Sci. Col | lege Akole                    |
|--------|------------------------------------------------------------------------------------|-------------------------------|
|        | Tal- Akole, Dist-Ahmednagar. 422601                                                | 422601                        |
|        | Senior College Budget for 2020 -2021                                               | CONTECE . NO.                 |
|        | <b>D</b>                                                                           | Payments                      |
| Sr.No. | Payment                                                                            | Estimated Amt.                |
| 1      | Staff Salary                                                                       | 76350000                      |
| 2      | Library Books                                                                      | 262500                        |
| 3      | Magazine & Periodicals                                                             | 131250                        |
| 4      | Reading Rooms                                                                      | 52500                         |
| 5      | Binding                                                                            | 1100                          |
| 6      | Furniture,Fitting &Equipment                                                       | 262500                        |
| 7      | Lab Equipment Lab General                                                          | <u>367500</u><br>157500       |
| 8      | Gym & Games                                                                        | 262500                        |
| 10     | Gathering Exp.                                                                     | 2025000                       |
| 10     | College Associotion                                                                | 115500                        |
| 11     | Telephone Rent & Charges                                                           | 8250                          |
| 12     | Sanitory Exp.                                                                      | 52500                         |
| 14     | Printing & Stationary Exp.                                                         | 262500                        |
| 15     | Postage & Telephone                                                                | 30000                         |
| 16     | Audit Fees                                                                         | 55000                         |
| 17     | Computer Stationary Exp.                                                           | 95500                         |
| 18     | Traveliing Exp.                                                                    | 115500                        |
| 19     | Sundry Exp.                                                                        | 31500                         |
| 20     | Bank Charges                                                                       | 800                           |
| 21     | Conference & Workshop                                                              | 157500                        |
| 22     | I Card Exp.                                                                        | 63000                         |
| 23     | Peons Dress                                                                        | 84000                         |
| 24     | Washing Allowance                                                                  | 26250                         |
| 25     | Teaching Aids                                                                      | 55000                         |
| 26     | Fire Insurance (Building, Furniture & Books)                                       | 80000                         |
| 27     | Repairs to Furniture Fitting & Equipment                                           | 75000                         |
| 28     | Computer & Assesories                                                              | 460000                        |
| 29     | Software Maintenance Charges                                                       | 40000                         |
| 30     | Computer Repairs                                                                   | 40000                         |
| 31     | NAAC Expencess                                                                     | 1500000                       |
|        | Total Rs.                                                                          | 81420150                      |
|        | P<br>AGASTI ARTS,                                                                  | RINCHAL,<br>COMM. & DADASAHEB |

#### AHEB RUA Akole Taluka Education Society's Agasti Arts, Com. & Dadasaheb Rupwate Sci. College Akole, Tal- Akole, Dist-Ahmednagar. 422601 Senior College Budget for 2021 -2022 **Payments** Sr.No. Payment **Estimated Amt.** 90000000 1 Staff Salary 272000 2 Library Books 3 Magazine & Periodicals 141250 4 52500 **Reading Rooms** 5 1100 Binding 275000 Furniture, Fitting & Equipment 6 396000 7 Lab Equipment 177000 8 Lab General 9 262500 Gym & Games 10 0 Gathering Exp. 11 **College** Associotion 115500 12 100000 **Telephone Rent & Charges** 100000 13 Sanitory Exp. Printing & Stationary Exp. 14 262500 Postage & Telephone 15 30000 16 Audit Fees 60000 95500 17 Computer Stationary Exp. 125500 18 Traveliing Exp. 19 31500 Sundry Exp. 20 **Bank Charges** 800 21 Conference & Workshop 107500 22 I Card Exp. 63000 84000 23 Peons Dress Washing Allowance 26250 24 55000 25 **Teaching Aids** 26 Fire Insurance (Building, Furniture & Boo 90000 75000 27 Repairs to Furniture Fitting & Equipment 175000 28 Computer & Assesories 29 Software Maintenance Charges 40000 30 40000 **Computer Repairs** 31 NAAC Expencess 1985000 95239400 Total Rs. PRIN ASAHEB AGASTI ARTS, CO **RUPWATE SCIENCE** SE AKOLE