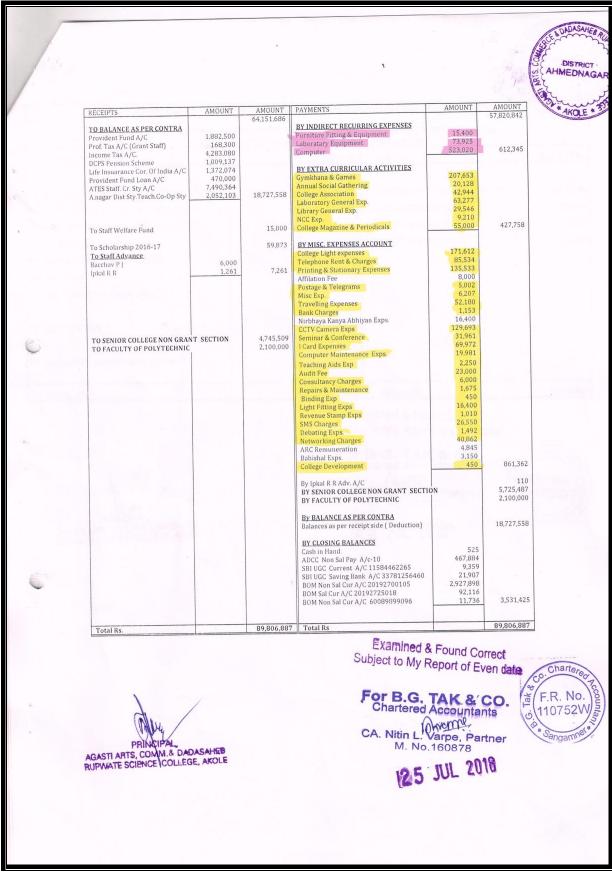

### Budget

Figures highlighted in YELLOW color shows Budgetary provision for Maintenance

2017-18

|   |          |                                              |                                         | JEB RUPWA       |
|---|----------|----------------------------------------------|-----------------------------------------|-----------------|
|   |          | Akole Taluka Education Socie                 | tv's                                    | Strange ES      |
|   | Aga      | sti Arts, Com. & Dadasaheb Rupwate Sc        |                                         | A Participation |
|   | 8-       | Tal- Akole,Dist-Ahmednagar. 42               |                                         | S LINE ON COL S |
|   |          | Senior College Budget for 2017               |                                         | LAW HOUNK .     |
| S | Sr.No.   | Payment                                      | Estimated Amt.                          | 130404          |
|   | 1        | Staff Salary                                 | 46260000                                |                 |
|   | 2        | Library Books                                | 250000                                  |                 |
|   | 3        | Magazine & Periodicals                       | 125000                                  |                 |
|   | 4        | Reading Rooms                                | <mark>50000</mark>                      |                 |
|   | 5        | Binding                                      | 500                                     |                 |
|   | 6        | Furniture, Fitting & Equipment               | 150000                                  |                 |
|   | 7        | Lab Equipment                                | 350000                                  |                 |
|   | 8        | Lab General                                  | 150000                                  |                 |
|   | 9        | Gym & Games                                  | 250000                                  |                 |
|   | 10       | Gathering Exp.                               | 125000                                  |                 |
|   | 11 📕     | College Associotion                          | 100000                                  |                 |
|   | 12       | Telephone Rent & Charges                     | 7500                                    |                 |
|   | 13       | Sanitory Exp.                                | 50000                                   |                 |
|   | 14       | Printing & Stationary Exp.                   | 150000                                  |                 |
|   | 15       | Postage & Telephone                          | 25000                                   |                 |
|   | 16       | Audit Fees                                   | 50000                                   |                 |
|   | 17       | Computer Stationary Exp.                     | 80000                                   |                 |
| · | 18<br>19 | Traveliing Exp.                              | 100000                                  |                 |
|   | 20       | Sundry Exp.<br>Bank Charges                  | 24000<br>700                            |                 |
|   | 20       | Conference & Workshop                        | 50000                                   |                 |
|   | 21       | I Card Exp.                                  | 50000                                   |                 |
|   | 22       | Peons Dress                                  | 50000                                   |                 |
|   | 23       | Washing Allowance                            | 25000                                   |                 |
|   | 24       | Teaching Aids                                | 50000                                   |                 |
|   | 26       | Fire Insurance                               | 25000                                   |                 |
|   | 20       | Repairs to Furniture Fitting & Equipmen      | 80000                                   |                 |
|   | 28       | Computer & Assesories                        | 450000                                  |                 |
|   | 29       | Computer Repairs                             | 25000                                   |                 |
|   | 30       | Non Grant Staff Salary                       | 15600000                                |                 |
|   | 31       | Non Grant Exp.                               | 10847300                                |                 |
|   |          | Total Rs.                                    | 75500000                                |                 |
|   |          | PRINC<br>AGASTI ARTS, COM<br>RUPWATE SCIENCE | PAL,<br>M.& DADASAHEB<br>COLLEGE, AKOLE |                 |