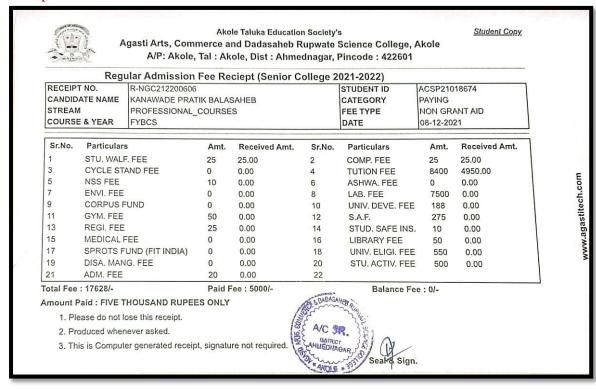

g Certificate     FYBSc Marksheet     SYBsc Marksheet  mitted provisionally subject to the Rule mission / Other Receipt No:  te of Receipt:  1. Provisional admission subject to com 2. Your application is submitted success | pletion of required sfully. Please contain | credit r | norms.<br>college withir | Amount Rs.:                | plication and docum |
| Adr<br>Adr<br>Dat | Leaving Certificate     FYBSc Marksheet     SYBsc Marksheet  mitted provisionally subject to the Rule mission / Other Receipt No:  te of Receipt:  1. Provisional admission subject to com 2. Your application is submitted success | pletion of required sfully. Please contain | credit r | norms.<br>college withir | Amount Rs.:                | plication and docum |

#### b) Student Profile



## c) Receipt of Admission



## d) Bonafide certificates

The software is also used for student support like issuing: Bonafide certificates





# e) Transfer certificates





5. Execution of Core Campus software used for admissions details in last five years To generate class wise roll call list for all classes, student fees records Core Campus software been used.

### A. AY 2017-18: Students admitted for UG and PG



| 01                                            |          | G        | rant      |        |          | Non    | -Grant    |        |          | Т           | otal       |            |
|-----------------------------------------------|----------|----------|-----------|--------|----------|--------|-----------|--------|----------|-------------|------------|------------|
| Class