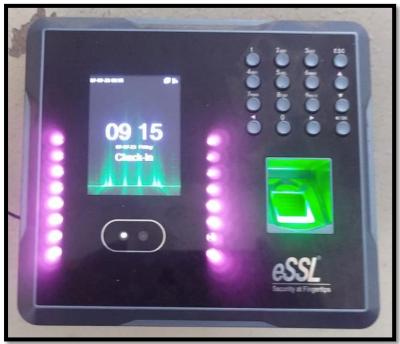

#### a) Screenshot of ERP

b) Purchase order of Core Campus ERP software Name of the Vendor: Agasti Technologies Pvt Ltd. Akole, Dist. Ahmednagar