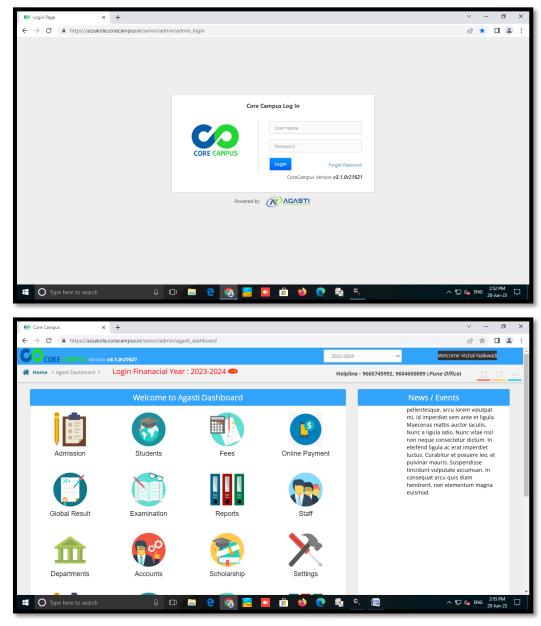

#### A. Administration by Core Campus ERP Software

College has initiated and imbibed a paperless or use of minimum paper work culture across all its services. In context of this, most of the correspondence with the authorities and apex organizations is carried out using email. College has subscription of G-Suite and all academic departments are connected with emails through a domain (https://www.agasticollege.com/). The college administration is functioning very smoothly and efficiently using IT integration through e-Administration at large. It is student-centric and helping in timely submissions, generation of reports, issuing certificates, etc. This is an ICT tool, the objective is to introduce total transparency and accountability leading to better e-governance within the college. Outcomes found the improved productivity and performance. The administration carried out by Core Campus ERP software.

#### a) Screenshot of ERP

b) Purchase order of Core Campus ERP software Name of the Vendor: Agasti Technologies Pvt Ltd. Akole, Dist. Ahmednagar