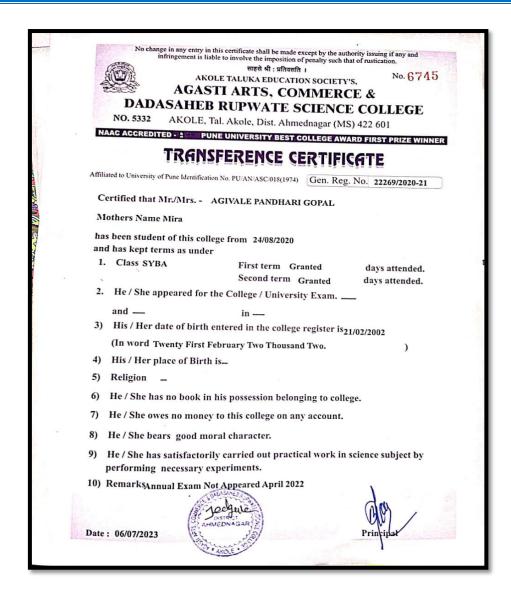

### Criterion –VI Governance, Leadership and Management [QlM-6.2.2]

| 6 | E-Governance in Finance and Accounts                | 93      |
|---|-----------------------------------------------------|---------|
| 7 | E-Governance in Examination                         | 94-105  |
| A | <b>Examination Software Core Campus</b>             | 94-95   |
| a | Student Profile                                     | 95      |
| В | University Facility for Examination Work            | 97-105  |
| a | University Website for Exam Support                 | 97      |
| b | Examination Login                                   | 97      |
| С | BOD Online                                          | 98      |
| d | University Examination Circulars                    | 98      |
| e | Examination: Student Profile System                 | 99      |
| f | College Communication Gateway                       | 99      |
| g | Question Paper Delivery                             | 100     |
| h | Results                                             | 100     |
| i | Hall Tickets                                        | 101     |
| j | Seat Number of Student                              | 102     |
| k | Summary for sitting arrangement for University Exam | 102     |
| 1 | Representative University Examination form          | 103-104 |
| m | Online Internal Marks Entry                         | 105     |
| 8 | E Governance in Library                             | 108-112 |
| A | Koha Software for Library                           | 108-109 |
| a | Dashboard of Koha                                   | 108     |
| b | Book Searching Process                              | 109     |
| С | Book Record on Student Profile                      | 109     |
| В | Library Website OPAC                                | 111-112 |