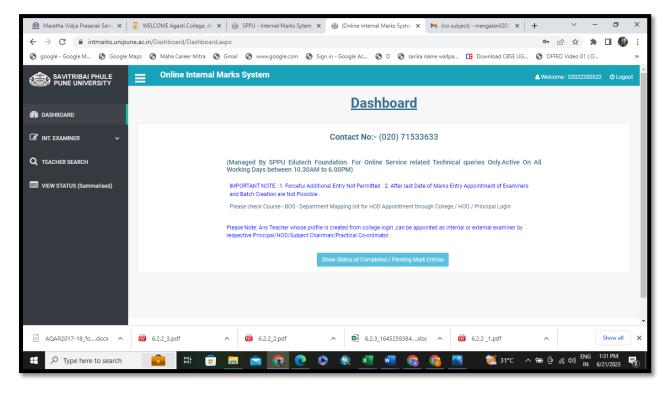

RATION:**

I hereby declare that I have gone through the Syllabus and the list of books prescribed for the examination for which I am appearing. I SHALL BE RESPONSIBLE for any errors and wrong or incomplete entries made by me in the Examination

I shall not request for special concession such as change in the time and/or day fixed for the University examination etc. on religious or any other grounds. Yours faithfully.

Note:Special Subject(s) should be verified by the subject teacher & signed.
Please, Select Optional Subject(s) carefully, because Optional Subject(s) are not editable.

Place : AKO16 Date : 27-2-2021

Signature of the Candidate.

Place : AKOIC Date : 21-2-2021

Stamp & Signature of the Principal

2 of 2

Print Date:2/26/2021 9:45:26 AM

### m) Online Internal Marks Entry





# Criterion -VI Governance, Leadership and Management [QIM-6.2.2]



# Criterion -VI Governance, Leadership and Management [QIM-6.2.2]



### 8. e-Governance in Library

Entire Library System with respect to acquisition, circulation and referencing is fully automated with the help of Koha. Stakeholders access the library resources on and off the campus with the support of USERTRACKER system, NLIST, DELNET and INFLIBNET.

# A. Koha Software for Library



### a) Dashboard of Koha



### b) Book searching process



### c) Book record on student profile





# **B.** Library Website OPAC