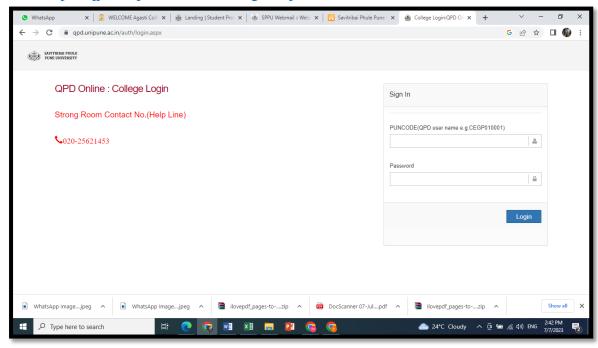

### Criterion –VI Governance, Leadership and Management [QlM-6.2.2]

| 6 | E-Governance in Finance and Accounts                | 93      |
|---|-----------------------------------------------------|---------|
| 7 | E-Governance in Examination                         | 94-105  |
| A | <b>Examination Software Core Campus</b>             | 94-95   |
| a | Student Profile                                     | 95      |
| В | University Facility for Examination Work            | 97-105  |
| a | University Website for Exam Support                 | 97      |
| b | Examination Login                                   | 97      |
| С | BOD Online                                          | 98      |
| d | University Examination Circulars                    | 98      |
| e | Examination: Student Profile System                 | 99      |
| f | College Communication Gateway                       | 99      |
| g | Question Paper Delivery                             | 100     |
| h | Results                                             | 100     |
| i | Hall Tickets                                        | 101     |
| j | Seat Number of Student                              | 102     |
| k | Summary for sitting arrangement for University Exam | 102     |
| 1 | Representative University Examination form          | 103-104 |
| m | Online Internal Marks Entry                         | 105     |
| 8 | E Governance in Library                             | 108-112 |
| A | Koha Software for Library                           | 108-109 |
| a | Dashboard of Koha                                   | 108     |
| b | Book Searching Process                              | 109     |
| С | Book Record on Student Profile                      | 109     |
| В | Library Website OPAC                                | 111-112 |