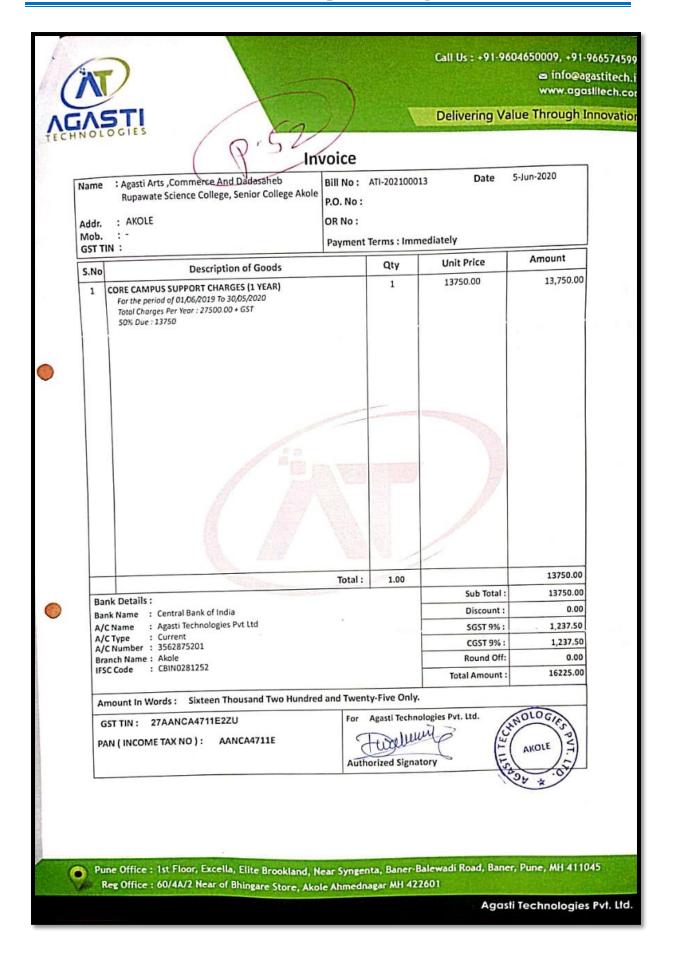

#### e) Bill of Installation of Core Campus ERP software

f) Maintenance Charges for Core Campus ERP software

| Addr.<br>Mob.                                                             | : Agasti Arts ,Commerce And Dadasaheb<br>Rupawate Science College, Senior College<br>Akole<br>: AKOLE<br>: 7588006150 | Bill No<br>P.O. N         | o: ATI-181900                                     | 0231 <b>Date</b>                                                | : 28-Mar-2019                                                |
|---------------------------------------------------------------------------|-----------------------------------------------------------------------------------------------------------------------|---------------------------|---------------------------------------------------|-----------------------------------------------------------------|--------------------------------------------------------------|
| GST TII                                                                   | V:                                                                                                                    |                           | ent Terms: Im                                     | mediately                                                       |                                                              |
| S.No.                                                                     | Description of Goods                                                                                                  |                           | Qty                                               | Unit Price                                                      |                                                              |
| 1 At                                                                      | pl Cloud & Dedicated Server ( Monthly Charges)<br>For the priod of 23 Dec 2018 To 23 March 2019                       |                           | 3                                                 | 5000.00                                                         | 15,000                                                       |
|                                                                           | Acett Dept                                                                                                            |                           |                                                   |                                                                 |                                                              |
|                                                                           | 1 /h / Age                                                                                                            |                           | Principal,<br>Commerce & Dicience College         |                                                                 |                                                              |
|                                                                           | No. 10-Figure                                                                                                         | asti Arts, l<br>Rupwate S | Principal,<br>Commerce & D<br>ccience College     |                                                                 |                                                              |
| Bank Deta<br>Bank Name                                                    | ils:                                                                                                                  |                           | Maria                                             | adasaheb<br>, Akole                                             | 15000.00                                                     |
| Bank Name<br>A/C Name                                                     | ils:  : IDBI Bank : Agasti Technologies Put Ltd                                                                       | asti Arts, l<br>Rupwate S | Principal,<br>Commerce & D<br>ccience College     | adasaheb<br>. Akole<br>Sub Total:                               | 15000.00                                                     |
| Bank Name<br>A/C Name<br>A/C Type<br>A/C Numbe                            | ils:  : IDBI Bank : Agasti Technologies Pvt Ltd : Current                                                             | asti Arts, l<br>Rupwate S | Principal,<br>Commerce & D<br>ccience College     | Sub Total: Discount:                                            | 15000.00                                                     |
| Bank Name<br>A/C Name<br>A/C Type<br>A/C Numbe<br>Branch Nam              | ils:  : IDBI Bank  : Agasti Technologies Pvt Ltd  : Current  r: 1827102000000073                                      | asti Arts, l<br>Rupwate S | Principal,<br>Commerce & D<br>ccience College     | adasaheb<br>. Akole<br>Sub Total:                               | 0.00<br>1,350.00                                             |
| Bank Name<br>A/C Name<br>A/C Type<br>A/C Numbe<br>Branch Nam              | ils:  : IDBI Bank : Agasti Technologies Pvt Ltd : Current                                                             | asti Arts, l<br>Rupwate S | Principal,<br>Commerce & D<br>ccience College     | Sub Total: Discount: SGST 9%:                                   | 15000.00<br>0.00<br>1,350.00                                 |
| Bank Name<br>A/C Name<br>A/C Type<br>A/C Numbe<br>Branch Nam<br>IFSC Code | ils:  : IDBI Bank : Agasti Technologies Pvt Ltd : Current r: 1827102000000073 ee: Akole : IBKL0001827                 | asti Arts, Rupwate S      | Principal,<br>Commerce & Dicience College<br>3.00 | Sub Total: Discount: SGST 9%: CGST 9%:                          | 0.00<br>1,350.00                                             |
| Bank Name<br>A/C Name<br>A/C Type<br>A/C Numbe<br>Branch Nam<br>IFSC Code | ils:  : IDBI Bank  : Agasti Technologies Pvt Ltd  : Current  r: 1827102000000073                                      | Total:                    | Principal,<br>Commerce & Dicience College<br>3.00 | Sub Total: Discount: SGST 9%: CGST 9%: Round Off: Total Amount: | 15000.00<br>0.00<br>1,350.00<br>1,350.00<br>0.00<br>17700.00 |

Delivering Value Through Innovation #: ATPL-OR-00101 दिनांक: १५ ऑक्टोबर, २०१९ प्रति, मा प्राचार्य, अगस्ती कला, वाणिज्य व दादासाहेब रुपवते विज्ञान महाविद्यालय(Senior College) अकोले, ता. अकोले विषय: Core Campus Software सॉफ्टवेअरच्या वार्षिक Maintenance (AMC) ची ॲडव्हान्स रक्कम मिळणे बाबत. मा. महोदय, आम्ही (अगस्ती टेक्नोलॉजीस प्रा.लि.अकोले) आपल्याला उपरोक्त विश्यान्वाये विनंती करतो कि, Core Campus Software सॉफ्टवेअरच्या वार्षिक Maintenance (AMC) ची ५०% ॲडव्हान्स रक्कम देण्याचे दरपत्रक आपण मंजूर केलेले आहे. ट्यानुसार ५०% ॲडव्हान्स रक्कम म्हणजेच रु १३,७५० + १८ % GST अशी एकूण रक्कम रु १६,२२५ हि रक्कम अगस्ती टेक्नोलॉजीस प्रा. लि. च्या नावे अदा करावी. हि नम्र विनंती। Shi Bigad S.B. आपला विश्वास् , D.D.Walunj (Director) Agasti Technologies Pvt. Ltd. Pune Office : 1st Floor, Excella, Elite Brookland, Near Syngenta, Baner-Balewadi Road, Baner, Pune, MH 411045