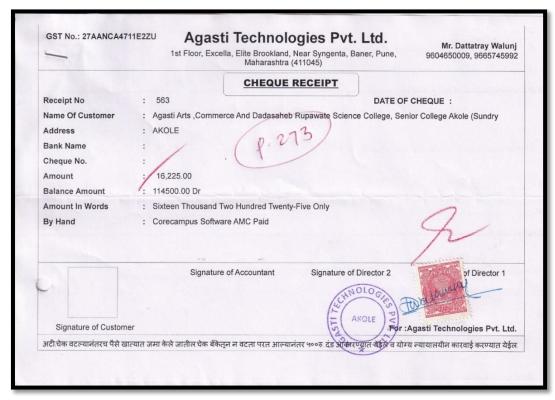

**Delivering Value Through Innovation** 

(P.52)

#: ATPL-OR-00107 दिनांक : १० जून, २०२०.

प्रति, मा प्राचार्य, अगस्ती आर्ट्स, कॉमर्स ॲंड दादासाहेब रूपवते सायन्स सिनियर कॉलेज, अकोले अकोले - ४२२६०१

विषय: Core Campus Software सॉफ्टवेअरच्या वार्षिक Maintenance (AMC) ची उर्वरित रक्कम मिळणे बाबत.

मा. महोदय, आम्ही (अगस्ती टेक्नोलॉजीस प्रा.लि.अकोले) आपल्याला उपरोक्त विषयान्वये विनंती करतो कि, Core Campus Software सॉफ्टवेअरच्या वार्षिक Maintenance (AMC) ची ५०% उर्वरित रक्कम बाकी आहे. सदर रकमेसाठी बिल नंबर: ATI-202100013 सादर केलेले असून त्या बिलाची उर्वरित रक्कम रु. 13,570+18% GST अशी एकूण रक्कम रु. 16,225 असून हि रक्कम अगस्ती टेक्नोलॉजीस प्रा.लि. च्या नावे RTGS/NEFT स्वरूपात अदा करावी हि नम्र विनंती!