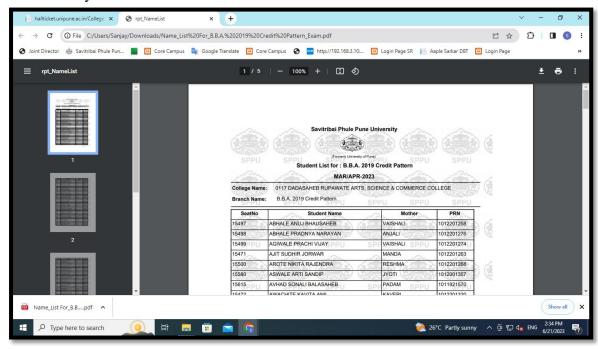

### Criterion –VI Governance, Leadership and Management [QlM-6.2.2]

| 6 | E-Governance in Finance and Accounts                | 93      |
|---|-----------------------------------------------------|---------|
| 7 | E-Governance in Examination                         | 94-105  |
| A | <b>Examination Software Core Campus</b>             | 94-95   |
| a | Student Profile                                     | 95      |
| В | University Facility for Examination Work            | 97-105  |
| a | University Website for Exam Support                 | 97      |
| b | Examination Login                                   | 97      |
| С | BOD Online                                          | 98      |
| d | University Examination Circulars                    | 98      |
| e | Examination: Student Profile System                 | 99      |
| f | College Communication Gateway                       | 99      |
| g | Question Paper Delivery                             | 100     |
| h | Results                                             | 100     |
| i | Hall Tickets                                        | 101     |
| j | Seat Number of Student                              | 102     |
| k | Summary for sitting arrangement for University Exam | 102     |
| 1 | Representative University Examination form          | 103-104 |
| m | Online Internal Marks Entry                         | 105     |
| 8 | E Governance in Library                             | 108-112 |
| A | Koha Software for Library                           | 108-109 |
| a | Dashboard of Koha                                   | 108     |
| b | Book Searching Process                              | 109     |
| С | Book Record on Student Profile                      | 109     |
| В | Library Website OPAC                                | 111-112 |