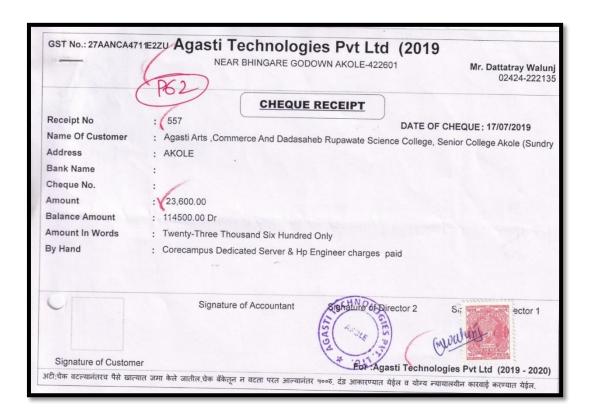

Delivering Value Through Innovation #: ATPL-OR-00101 दिनांक: १५ ऑक्टोबर, २०१९ प्रति, मा प्राचार्य, अगस्ती कला, वाणिज्य व दादासाहेब रुपवते विज्ञान महाविद्यालय(Senior College) अकोले, ता. अकोले विषय: Core Campus Software सॉफ्टवेअरच्या वार्षिक Maintenance (AMC) ची ॲडव्हान्स रक्कम मिळणे बाबत. मा. महोदय, आम्ही (अगस्ती टेक्नोलॉजीस प्रा.लि.अकोले) आपल्याला उपरोक्त विश्यान्वाये विनंती करतो कि, Core Campus Software सॉफ्टवेअरच्या वार्षिक Maintenance (AMC) ची ५०% ॲडव्हान्स रक्कम देण्याचे दरपत्रक आपण मंजूर केलेले आहे. ट्यानुसार ५०% ॲडव्हान्स रक्कम म्हणजेच रु १३,७५० + १८ % GST अशी एकूण रक्कम रु १६,२२५ हि रक्कम अगस्ती टेक्नोलॉजीस प्रा. लि. च्या नावे अदा करावी. हि नम्र विनंती। Shi Bigad S.B. आपला विश्वास् , D.D.Walunj (Director) Agasti Technologies Pvt. Ltd. Pune Office : 1st Floor, Excella, Elite Brookland, Near Syngenta, Baner-Balewadi Road, Baner, Pune, MH 411045