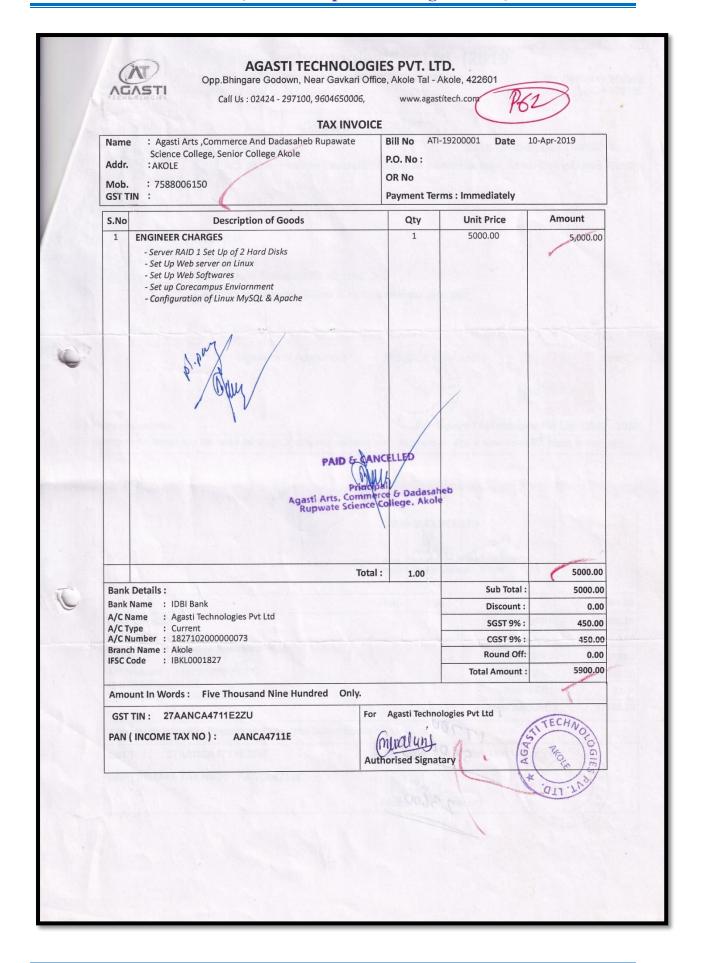

#### e) Bill of Installation of Core Campus ERP software

f) Maintenance Charges for Core Campus ERP software

| Addr.<br>Mob.                                                             | : Agasti Arts ,Commerce And Dadasaheb<br>Rupawate Science College, Senior College<br>Akole<br>: AKOLE<br>: 7588006150 | Bill No<br>P.O. N         | o: ATI-181900                                     | 0231 <b>Date</b>                                                | : 28-Mar-2019                                                |
|---------------------------------------------------------------------------|-----------------------------------------------------------------------------------------------------------------------|---------------------------|---------------------------------------------------|-----------------------------------------------------------------|--------------------------------------------------------------|
| GST TII                                                                   | V:                                                                                                                    |                           | ent Terms: Im                                     | mediately                                                       |                                                              |
| S.No.                                                                     | Description of Goods                                                                                                  |                           | Qty                                               | Unit Price                                                      |                                                              |
| 1 At                                                                      | pl Cloud & Dedicated Server ( Monthly Charges)<br>For the priod of 23 Dec 2018 To 23 March 2019                       |                           | 3                                                 | 5000.00                                                         | 15,000                                                       |
|                                                                           | Acett Dept                                                                                                            |                           |                                                   |                                                                 |                                                              |
|                                                                           | 1 /h / Age                                                                                                            |                           | Principal,<br>Commerce & Dicience College         |                                                                 |                                                              |
|                                                                           | No. 10-Figure                                                                                                         | asti Arts, l<br>Rupwate S | Principal,<br>Commerce & D<br>ccience College     |                                                                 |                                                              |
| Bank Deta<br>Bank Name                                                    | ils:                                                                                                                  |                           | Maria                                             | adasaheb<br>, Akole                                             | 15000.00                                                     |
| Bank Name<br>A/C Name                                                     | ils:  : IDBI Bank : Agasti Technologies Put Ltd                                                                       | asti Arts, l<br>Rupwate S | Principal,<br>Commerce & D<br>ccience College     | adasaheb<br>. Akole<br>Sub Total:                               | 15000.00                                                     |
| Bank Name<br>A/C Name<br>A/C Type<br>A/C Numbe                            | ils:  : IDBI Bank : Agasti Technologies Pvt Ltd : Current                                                             | asti Arts, l<br>Rupwate S | Principal,<br>Commerce & D<br>ccience College     | Sub Total: Discount:                                            | 15000.00                                                     |
| Bank Name<br>A/C Name<br>A/C Type<br>A/C Numbe<br>Branch Nam              | ils:  : IDBI Bank  : Agasti Technologies Pvt Ltd  : Current  r: 1827102000000073                                      | asti Arts, l<br>Rupwate S | Principal,<br>Commerce & D<br>ccience College     | adasaheb<br>. Akole<br>Sub Total:                               | 0.00<br>1,350.00                                             |
| Bank Name<br>A/C Name<br>A/C Type<br>A/C Numbe<br>Branch Nam              | ils:  : IDBI Bank : Agasti Technologies Pvt Ltd : Current                                                             | asti Arts, l<br>Rupwate S | Principal,<br>Commerce & D<br>ccience College     | Sub Total: Discount: SGST 9%:                                   | 15000.00<br>0.00<br>1,350.00                                 |
| Bank Name<br>A/C Name<br>A/C Type<br>A/C Numbe<br>Branch Nam<br>IFSC Code | ils:  : IDBI Bank : Agasti Technologies Pvt Ltd : Current r: 1827102000000073 ee: Akole : IBKL0001827                 | asti Arts, Rupwate S      | Principal,<br>Commerce & Dicience College<br>3.00 | Sub Total: Discount: SGST 9%: CGST 9%:                          | 0.00<br>1,350.00                                             |
| Bank Name<br>A/C Name<br>A/C Type<br>A/C Numbe<br>Branch Nam<br>IFSC Code | ils:  : IDBI Bank  : Agasti Technologies Pvt Ltd  : Current  r: 1827102000000073                                      | Total:                    | Principal,<br>Commerce & Dicience College<br>3.00 | Sub Total: Discount: SGST 9%: CGST 9%: Round Off: Total Amount: | 15000.00<br>0.00<br>1,350.00<br>1,350.00<br>0.00<br>17700.00 |