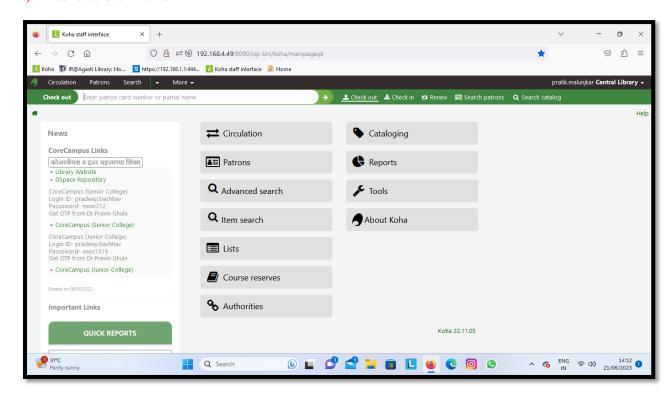

### Criterion –VI Governance, Leadership and Management [QlM-6.2.2]

| 6 | E-Governance in Finance and Accounts                | 93      |
|---|-----------------------------------------------------|---------|
| 7 | E-Governance in Examination                         | 94-105  |
| A | <b>Examination Software Core Campus</b>             | 94-95   |
| a | Student Profile                                     | 95      |
| В | University Facility for Examination Work            | 97-105  |
| a | University Website for Exam Support                 | 97      |
| b | Examination Login                                   | 97      |
| С | BOD Online                                          | 98      |
| d | University Examination Circulars                    | 98      |
| e | Examination: Student Profile System                 | 99      |
| f | College Communication Gateway                       | 99      |
| g | Question Paper Delivery                             | 100     |
| h | Results                                             | 100     |
| i | Hall Tickets                                        | 101     |
| j | Seat Number of Student                              | 102     |
| k | Summary for sitting arrangement for University Exam | 102     |
| 1 | Representative University Examination form          | 103-104 |
| m | Online Internal Marks Entry                         | 105     |
| 8 | E Governance in Library                             | 108-112 |
| A | Koha Software for Library                           | 108-109 |
| a | Dashboard of Koha                                   | 108     |
| b | Book Searching Process                              | 109     |
| С | Book Record on Student Profile                      | 109     |
| В | Library Website OPAC                                | 111-112 |