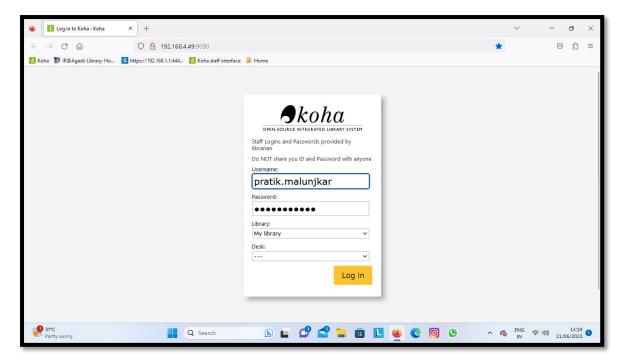

### Criterion –VI Governance, Leadership and Management [QlM-6.2.2]

| 6 | E-Governance in Finance and Accounts                | 93      |
|---|-----------------------------------------------------|---------|
| 7 | E-Governance in Examination                         | 94-105  |
| A | <b>Examination Software Core Campus</b>             | 94-95   |
| a | Student Profile                                     | 95      |
| В | University Facility for Examination Work            | 97-105  |
| a | University Website for Exam Support                 | 97      |
| b | Examination Login                                   | 97      |
| С | BOD Online                                          | 98      |
| d | University Examination Circulars                    | 98      |
| e | Examination: Student Profile System                 | 99      |
| f | College Communication Gateway                       | 99      |
| g | Question Paper Delivery                             | 100     |
| h | Results                                             | 100     |
| i | Hall Tickets                                        | 101     |
| j | Seat Number of Student                              | 102     |
| k | Summary for sitting arrangement for University Exam | 102     |
| 1 | Representative University Examination form          | 103-104 |
| m | Online Internal Marks Entry                         | 105     |
| 8 | E Governance in Library                             | 108-112 |
| A | Koha Software for Library                           | 108-109 |
| a | Dashboard of Koha                                   | 108     |
| b | Book Searching Process                              | 109     |
| С | Book Record on Student Profile                      | 109     |
| В | Library Website OPAC                                | 111-112 |