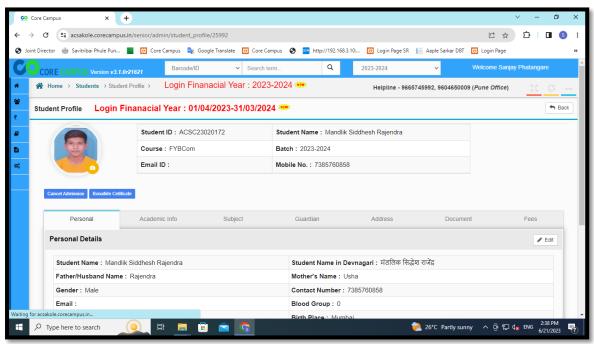

#### a) Screenshot of ERP

b) Purchase order of Core Campus ERP software Name of the Vendor: Agasti Technologies Pvt Ltd. Akole, Dist. Ahmednagar