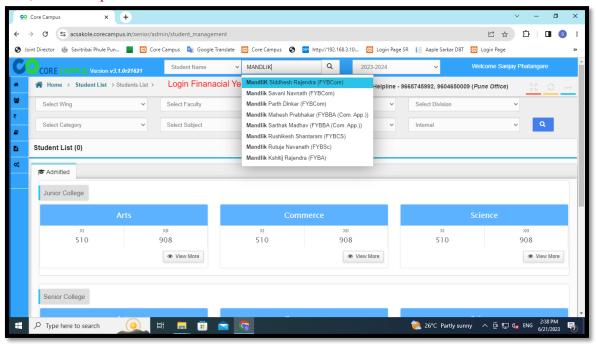

#### a) Screenshot of ERP

b) Purchase order of Core Campus ERP software Name of the Vendor: Agasti Technologies Pvt Ltd. Akole, Dist. Ahmednagar