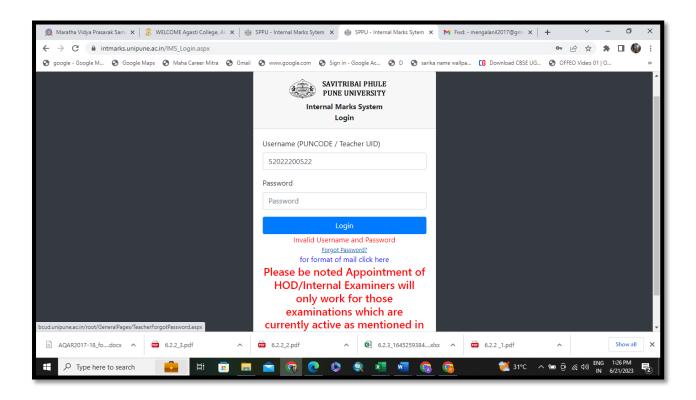

LARATION:**

I hereby declare that I have gone through the Syllabus and the list of books prescribed for the examination for which I am appearing. I SHALL BE RESPONSIBLE for any errors and wrong or incomplete entries made by me in the Examination

I shall not request for special concession such as change in the time and/or day fixed for the University examination etc. on religious or any other grounds. Yours faithfully.

Note:Special Subject(s) should be verified by the subject teacher & signed.
Please, Select Optional Subject(s) carefully, because Optional Subject(s) are not editable.

Place : AKO16 Date : 27-2-2021

Signature of the Candidate.

Place : AKOIC Date : 21-2-2021

Stamp & Signature of the Principal

2 of 2

Print Date:2/26/2021 9:45:26 AM

### m) Online Internal Marks Entry





# Criterion -VI Governance, Leadership and Management [QIM-6.2.2]



# Criterion -VI Governance, Leadership and Management [QIM-6.2.2]



### 8. e-Governance in Library

Entire Library System with respect to acquisition, circulation and referencing is fully automated with the help of Koha. Stakeholders access the library resources on and off the campus with the support of USERTRACKER system, NLIST, DELNET and INFLIBNET.

# A. Koha Software for Library



### a) Dashboard of Koha



### b) Book searching process



### c) Book record on student profile





# **B.** Library Website OPAC