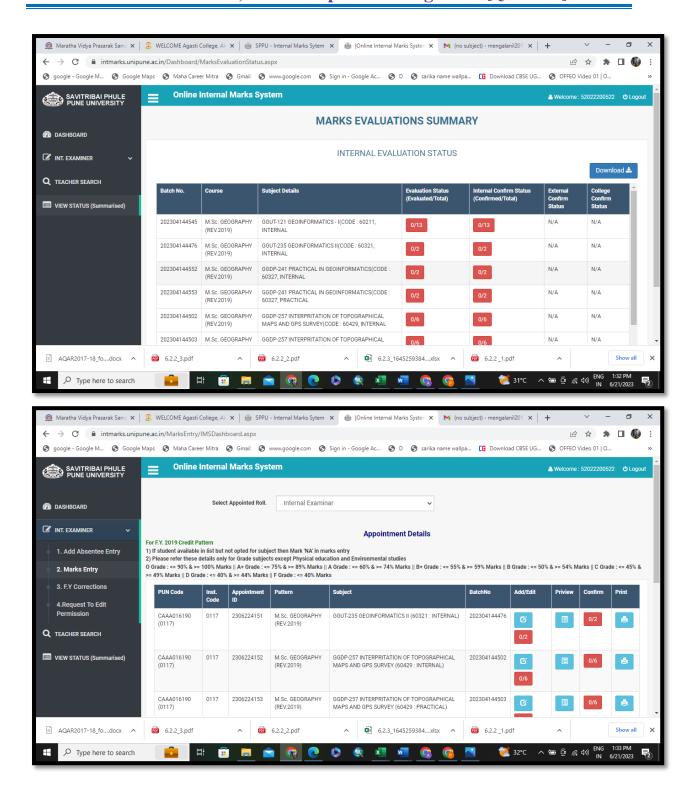

### Criterion –VI Governance, Leadership and Management [QlM-6.2.2]

| 6 | E-Governance in Finance and Accounts                | 93      |
|---|-----------------------------------------------------|---------|
| 7 | E-Governance in Examination                         | 94-105  |
| A | <b>Examination Software Core Campus</b>             | 94-95   |
| a | Student Profile                                     | 95      |
| В | University Facility for Examination Work            | 97-105  |
| a | University Website for Exam Support                 | 97      |
| b | Examination Login                                   | 97      |
| С | BOD Online                                          | 98      |
| d | University Examination Circulars                    | 98      |
| e | Examination: Student Profile System                 | 99      |
| f | College Communication Gateway                       | 99      |
| g | Question Paper Delivery                             | 100     |
| h | Results                                             | 100     |
| i | Hall Tickets                                        | 101     |
| j | Seat Number of Student                              | 102     |
| k | Summary for sitting arrangement for University Exam | 102     |
| 1 | Representative University Examination form          | 103-104 |
| m | Online Internal Marks Entry                         | 105     |
| 8 | E Governance in Library                             | 108-112 |
| A | Koha Software for Library                           | 108-109 |
| a | Dashboard of Koha                                   | 108     |
| b | Book Searching Process                              | 109     |
| С | Book Record on Student Profile                      | 109     |
| В | Library Website OPAC                                | 111-112 |