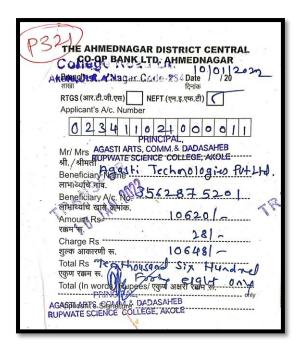

| THE AHMEDNAGAR DISTRICT CENTRAL CO-OP BANK LTD. AHMEDNAGAR OLIEGE Road Br. 27/10/20  Branch Akode, D.St. A'Nagar Code-234 दिनांक  RTGS (आर.टी.जी.एस) NEFT (एन.इ.एफ.टी) Applicant's A/c. Number  0 2 3 4 1 1 0 2 1 0 0 0 % 1 1  PRINCIPAL PRINCIPAL PRINCIPAL ASSAHEB |
|----------------------------------------------------------------------------------------------------------------------------------------------------------------------------------------------------------------------------------------------------------------------|
| श्री./श्रीमती RUNWATE SCIENCE COLLEGE, AKOLE  Beneficiary Name  लाभार्थ्याचे नांव.  Beneficiary (A/c. No 3-56-26-7-52-0)  लाभार्थ्याचे खात क्रमांक.  Amount Rs रक्षम रू.  Charge Rs शुल्क आकारणी रू.                                                                 |
| एकुण रक्कम रू. That Two Housend Four Total (In words) Randon एकुण अक्षरी रक्कम रू.  AGASTI AND AND AND AND TOTAL ONLY  RUPWA Applicant's Signature E. KOILE Charges ACC                                                                                              |