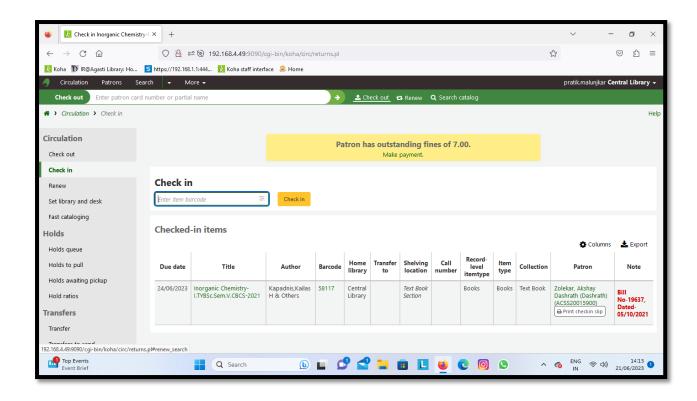

### Criterion –VI Governance, Leadership and Management [QlM-6.2.2]

| 6 | E-Governance in Finance and Accounts                | 93      |
|---|-----------------------------------------------------|---------|
| 7 | E-Governance in Examination                         | 94-105  |
| A | <b>Examination Software Core Campus</b>             | 94-95   |
| a | Student Profile                                     | 95      |
| В | University Facility for Examination Work            | 97-105  |
| a | University Website for Exam Support                 | 97      |
| b | Examination Login                                   | 97      |
| С | BOD Online                                          | 98      |
| d | University Examination Circulars                    | 98      |
| e | Examination: Student Profile System                 | 99      |
| f | College Communication Gateway                       | 99      |
| g | Question Paper Delivery                             | 100     |
| h | Results                                             | 100     |
| i | Hall Tickets                                        | 101     |
| j | Seat Number of Student                              | 102     |
| k | Summary for sitting arrangement for University Exam | 102     |
| 1 | Representative University Examination form          | 103-104 |
| m | Online Internal Marks Entry                         | 105     |
| 8 | E Governance in Library                             | 108-112 |
| A | Koha Software for Library                           | 108-109 |
| a | Dashboard of Koha                                   | 108     |
| b | Book Searching Process                              | 109     |
| С | Book Record on Student Profile                      | 109     |
| В | Library Website OPAC                                | 111-112 |