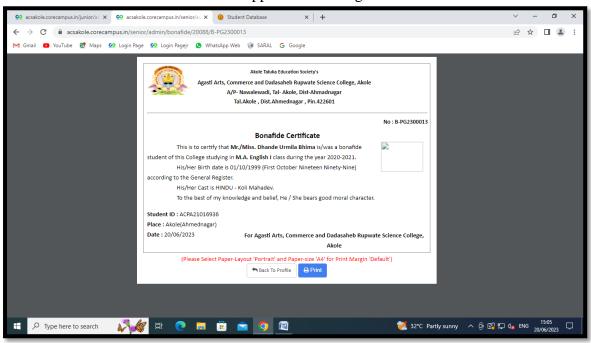

### Criterion –VI Governance, Leadership and Management [QlM-6.2.2]

| 6 | E-Governance in Finance and Accounts                | 93      |
|---|-----------------------------------------------------|---------|
| 7 | E-Governance in Examination                         | 94-105  |
| A | <b>Examination Software Core Campus</b>             | 94-95   |
| a | Student Profile                                     | 95      |
| В | University Facility for Examination Work            | 97-105  |
| a | University Website for Exam Support                 | 97      |
| b | Examination Login                                   | 97      |
| С | BOD Online                                          | 98      |
| d | University Examination Circulars                    | 98      |
| e | Examination: Student Profile System                 | 99      |
| f | College Communication Gateway                       | 99      |
| g | Question Paper Delivery                             | 100     |
| h | Results                                             | 100     |
| i | Hall Tickets                                        | 101     |
| j | Seat Number of Student                              | 102     |
| k | Summary for sitting arrangement for University Exam | 102     |
| 1 | Representative University Examination form          | 103-104 |
| m | Online Internal Marks Entry                         | 105     |
| 8 | E Governance in Library                             | 108-112 |
| A | Koha Software for Library                           | 108-109 |
| a | Dashboard of Koha                                   | 108     |
| b | Book Searching Process                              | 109     |
| С | Book Record on Student Profile                      | 109     |
| В | Library Website OPAC                                | 111-112 |