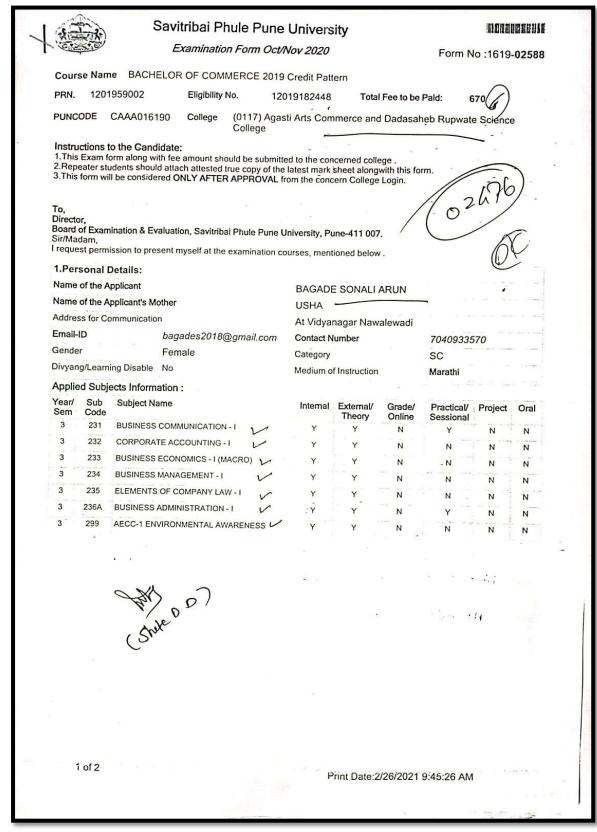

ne.ac.in/auth/login.aspx">https://qpd.unipune.ac.in/auth/login.aspx</a>



### h) Results

The results are displayed online to students on the university portal Link: https://onlineresults.unipune.ac.in/Result/Dashboard/Default



### i) Hall-Ticket

Hall ticket is generated and corrected as per the demand.

Link: http://hallticket.unipune.ac.in/



# j) Seat Number of Students

The list of students with seat number with their prn number can be generated for the university examination.



# k) Summary for Seating Arrangement for University Exams

College receives the summary of seat numbers of the university examination of various programmes.



# 1) Representative University Examination Form

Students fill online examination forms through the student profile system at university portal.





# Savitribai Phule Pune University Examination Form Oct/Nov 2020

MHERHRHARI

Form No :1619-02588

| • | -   | D-4-11- |  |
|---|-----|---------|--|
| 4 | -00 | Details |  |
|   |     |         |  |

| Fee Type                 | Fee Amount | F   | Remarks |
|--------------------------|------------|-----|---------|
| Form Fee                 |            | 20  | •       |
| Exam Fee                 |            | 340 |         |
| Passing Certificate Fee  | 新          | 0   |         |
| CAP Fee                  |            | 85  |         |
| Statement Of Marks Fee   |            | 85  | 1       |
| Project Fee/Dissertation |            | 0   |         |
| EVS Fee                  | *          | 0   |         |
| Internal Marks Fee       |            | 140 |         |
| Departmental F