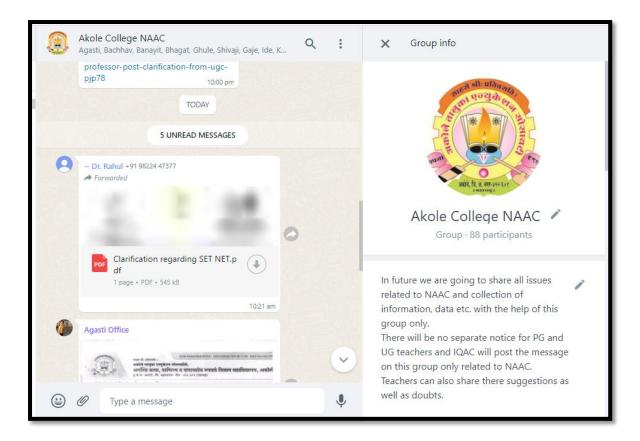

#### 2. Planning and Development

E-governance is the integration of Information and Communication Technology in all aspects in the Governance, Leadership and Management. The circulars/notifications of UGC, SPPU, Pune and DHE are accessed from their respective websites or through email communications by office bearers and administrators. The same information and strategic actions/ information are conveyed to stakeholders through college website, emails and social media such as Whatsapp. College facilitates planning of events and activities though emails and Whatsapp.