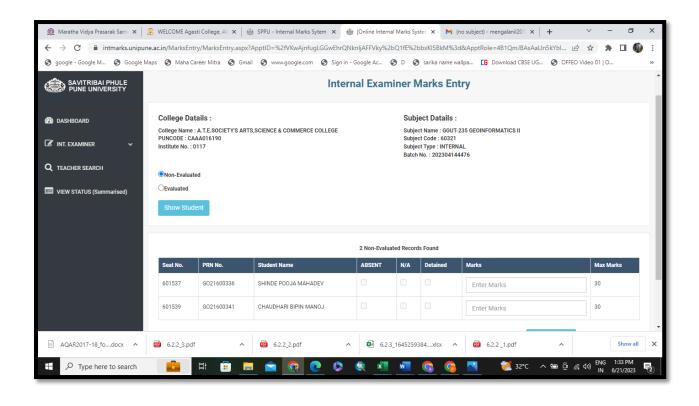

### Criterion –VI Governance, Leadership and Management [QlM-6.2.2]

| 6 | E-Governance in Finance and Accounts                | 93      |
|---|-----------------------------------------------------|---------|
| 7 | E-Governance in Examination                         | 94-105  |
| A | <b>Examination Software Core Campus</b>             | 94-95   |
| a | Student Profile                                     | 95      |
| В | University Facility for Examination Work            | 97-105  |
| a | University Website for Exam Support                 | 97      |
| b | Examination Login                                   | 97      |
| С | BOD Online                                          | 98      |
| d | University Examination Circulars                    | 98      |
| e | Examination: Student Profile System                 | 99      |
| f | College Communication Gateway                       | 99      |
| g | Question Paper Delivery                             | 100     |
| h | Results                                             | 100     |
| i | Hall Tickets                                        | 101     |
| j | Seat Number of Student                              | 102     |
| k | Summary for sitting arrangement for University Exam | 102     |
| 1 | Representative University Examination form          | 103-104 |
| m | Online Internal Marks Entry                         | 105     |
| 8 | E Governance in Library                             | 108-112 |
| A | Koha Software for Library                           | 108-109 |
| a | Dashboard of Koha                                   | 108     |
| b | Book Searching Process                              | 109     |
| С | Book Record on Student Profile                      | 109     |
| В | Library Website OPAC                                | 111-112 |