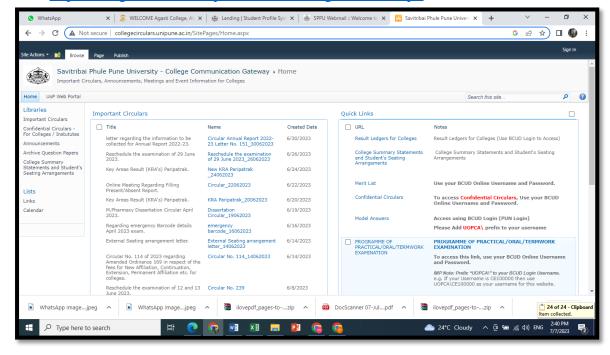

### Criterion –VI Governance, Leadership and Management [QlM-6.2.2]

| 6 | E-Governance in Finance and Accounts                | 93      |
|---|-----------------------------------------------------|---------|
| 7 | E-Governance in Examination                         | 94-105  |
| A | <b>Examination Software Core Campus</b>             | 94-95   |
| a | Student Profile                                     | 95      |
| В | University Facility for Examination Work            | 97-105  |
| a | University Website for Exam Support                 | 97      |
| b | Examination Login                                   | 97      |
| С | BOD Online                                          | 98      |
| d | University Examination Circulars                    | 98      |
| e | Examination: Student Profile System                 | 99      |
| f | College Communication Gateway                       | 99      |
| g | Question Paper Delivery                             | 100     |
| h | Results                                             | 100     |
| i | Hall Tickets                                        | 101     |
| j | Seat Number of Student                              | 102     |
| k | Summary for sitting arrangement for University Exam | 102     |
| 1 | Representative University Examination form          | 103-104 |
| m | Online Internal Marks Entry                         | 105     |
| 8 | E Governance in Library                             | 108-112 |
| A | Koha Software for Library                           | 108-109 |
| a | Dashboard of Koha                                   | 108     |
| b | Book Searching Process                              | 109     |
| С | Book Record on Student Profile                      | 109     |
| В | Library Website OPAC                                | 111-112 |