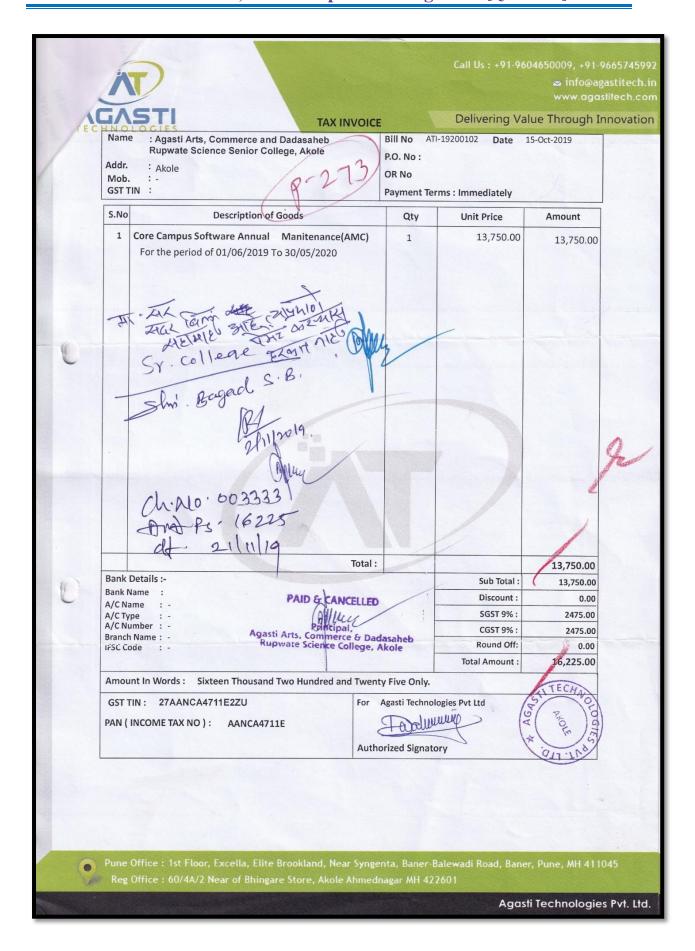

#### e) Bill of Installation of Core Campus ERP software

f) Maintenance Charges for Core Campus ERP software

| Addr.<br>Mob.                                                             | : Agasti Arts ,Commerce And Dadasaheb<br>Rupawate Science College, Senior College<br>Akole<br>: AKOLE<br>: 7588006150 | Bill No<br>P.O. N         | o: ATI-181900                                     | 0231 <b>Date</b>                                                | : 28-Mar-2019                                                |
|---------------------------------------------------------------------------|-----------------------------------------------------------------------------------------------------------------------|---------------------------|---------------------------------------------------|-----------------------------------------------------------------|--------------------------------------------------------------|
| GST TII                                                                   | V:                                                                                                                    |                           | ent Terms: Im                                     | mediately                                                       |                                                              |
| S.No.                                                                     | Description of Goods                                                                                                  |                           | Qty                                               | Unit Price                                                      |                                                              |
| 1 At                                                                      | pl Cloud & Dedicated Server ( Monthly Charges)<br>For the priod of 23 Dec 2018 To 23 March 2019                       |                           | 3                                                 | 5000.00                                                         | 15,000                                                       |
|                                                                           | Acett Dept                                                                                                            |                           |                                                   |                                                                 |                                                              |
|                                                                           | 1 /h / Age                                                                                                            |                           | Principal,<br>Commerce & Dicience College         |                                                                 |                                                              |
|                                                                           | No. 10-Figure                                                                                                         | asti Arts, l<br>Rupwate S | Principal,<br>Commerce & D<br>ccience College     |                                                                 |                                                              |
| Bank Deta<br>Bank Name                                                    | ils:                                                                                                                  |                           | Maria                                             | adasaheb<br>, Akole                                             | 15000.00                                                     |
| Bank Name<br>A/C Name                                                     | ils:  : IDBI Bank : Agasti Technologies Put Ltd                                                                       | asti Arts, l<br>Rupwate S | Principal,<br>Commerce & D<br>ccience College     | adasaheb<br>. Akole<br>Sub Total:                               | 15000.00                                                     |
| Bank Name<br>A/C Name<br>A/C Type<br>A/C Numbe                            | ils:  : IDBI Bank : Agasti Technologies Pvt Ltd : Current                                                             | asti Arts, l<br>Rupwate S | Principal,<br>Commerce & D<br>ccience College     | Sub Total: Discount:                                            | 15000.00                                                     |
| Bank Name<br>A/C Name<br>A/C Type<br>A/C Numbe<br>Branch Nam              | ils:  : IDBI Bank  : Agasti Technologies Pvt Ltd  : Current  r: 1827102000000073                                      | asti Arts, l<br>Rupwate S | Principal,<br>Commerce & D<br>ccience College     | adasaheb<br>. Akole<br>Sub Total:                               | 0.00<br>1,350.00                                             |
| Bank Name<br>A/C Name<br>A/C Type<br>A/C Numbe<br>Branch Nam              | ils:  : IDBI Bank : Agasti Technologies Pvt Ltd : Current                                                             | asti Arts, l<br>Rupwate S | Principal,<br>Commerce & D<br>ccience College     | Sub Total: Discount: SGST 9%:                                   | 15000.00<br>0.00<br>1,350.00                                 |
| Bank Name<br>A/C Name<br>A/C Type<br>A/C Numbe<br>Branch Nam<br>IFSC Code | ils:  : IDBI Bank : Agasti Technologies Pvt Ltd : Current r: 1827102000000073 ee: Akole : IBKL0001827                 | asti Arts, Rupwate S      | Principal,<br>Commerce & Dicience College<br>3.00 | Sub Total: Discount: SGST 9%: CGST 9%:                          | 0.00<br>1,350.00                                             |
| Bank Name<br>A/C Name<br>A/C Type<br>A/C Numbe<br>Branch Nam<br>IFSC Code | ils:  : IDBI Bank  : Agasti Technologies Pvt Ltd  : Current  r: 1827102000000073                                      | Total:                    | Principal,<br>Commerce & Dicience College<br>3.00 | Sub Total: Discount: SGST 9%: CGST 9%: Round Off: Total Amount: | 15000.00<br>0.00<br>1,350.00<br>1,350.00<br>0.00<br>17700.00 |

Delivering Value Through Innovation #: ATPL-OR-00101 दिनांक: १५ ऑक्टोबर, २०१९ प्रति, मा प्राचार्य, अगस्ती कला, वाणिज्य व दादासाहेब रुपवते विज्ञान महाविद्यालय(Senior College) अकोले, ता. अकोले विषय: Core Campus Software सॉफ्टवेअरच्या वार्षिक Maintenance (AMC) ची ॲडव्हान्स रक्कम मिळणे बाबत. मा. महोदय, आम्ही (अगस्ती टेक्नोलॉजीस प्रा.लि.अकोले) आपल्याला उपरोक्त विश्यान्वाये विनंती करतो कि, Core Campus Software सॉफ्टवेअरच्या वार्षिक Maintenance (AMC) ची ५०% ॲडव्हान्स रक्कम देण्याचे दरपत्रक आपण मंजूर केलेले आहे. ट्यानुसार ५०% ॲडव्हान्स रक्कम म्हणजेच रु १३,७५० + १८ % GST अशी एकूण रक्कम रु १६,२२५ हि रक्कम अगस्ती टेक्नोलॉजीस प्रा. लि. च्या नावे अदा करावी. हि नम्र विनंती। Shi Bigad S.B. आपला विश्वास् , D.D.Walunj (Director) Agasti Technologies Pvt. Ltd. Pune Office : 1st Floor, Excella, Elite Brookland, Near Syngenta, Baner-Balewadi Road, Baner, Pune, MH 411045