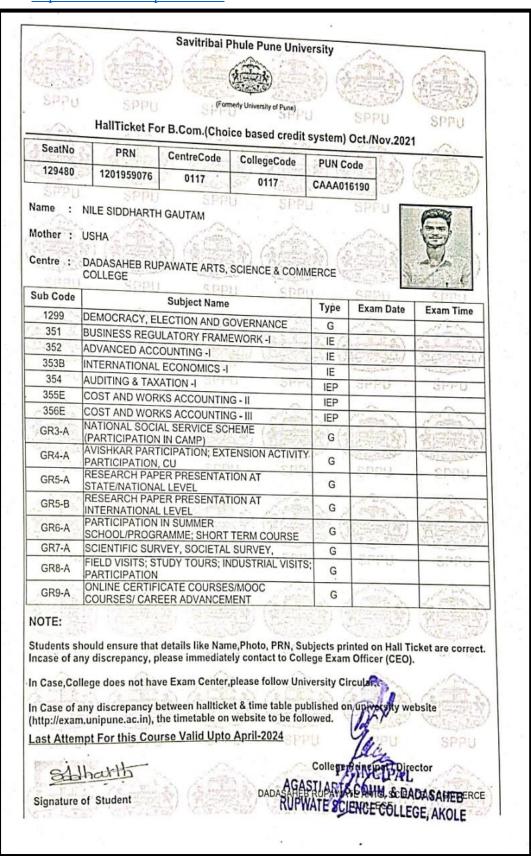

### Criterion –VI Governance, Leadership and Management [QlM-6.2.2]

| 6 | E-Governance in Finance and Accounts                | 93      |
|---|-----------------------------------------------------|---------|
| 7 | E-Governance in Examination                         | 94-105  |
| A | <b>Examination Software Core Campus</b>             | 94-95   |
| a | Student Profile                                     | 95      |
| В | University Facility for Examination Work            | 97-105  |
| a | University Website for Exam Support                 | 97      |
| b | Examination Login                                   | 97      |
| С | BOD Online                                          | 98      |
| d | University Examination Circulars                    | 98      |
| e | Examination: Student Profile System                 | 99      |
| f | College Communication Gateway                       | 99      |
| g | Question Paper Delivery                             | 100     |
| h | Results                                             | 100     |
| i | Hall Tickets                                        | 101     |
| j | Seat Number of Student                              | 102     |
| k | Summary for sitting arrangement for University Exam | 102     |
| 1 | Representative University Examination form          | 103-104 |
| m | Online Internal Marks Entry                         | 105     |
| 8 | E Governance in Library                             | 108-112 |
| A | Koha Software for Library                           | 108-109 |
| a | Dashboard of Koha                                   | 108     |
| b | Book Searching Process                              | 109     |
| С | Book Record on Student Profile                      | 109     |
| В | Library Website OPAC                                | 111-112 |