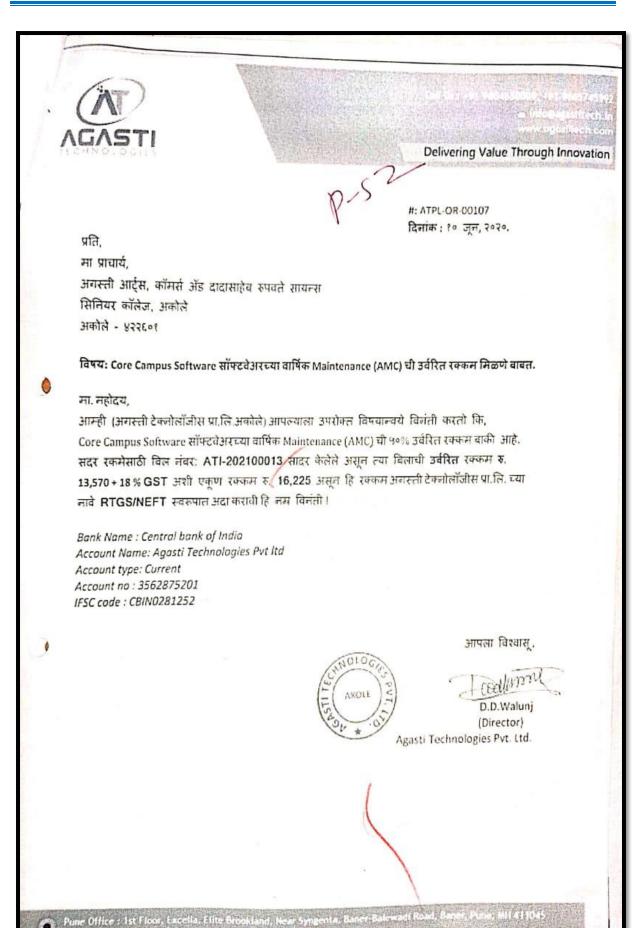

**Delivering Value Through Innovation** 

(P.52)

#: ATPL-OR-00107 दिनांक : १० जून, २०२०.

प्रति, मा प्राचार्य, अगस्ती आर्ट्स, कॉमर्स ॲंड दादासाहेब रूपवते सायन्स सिनियर कॉलेज, अकोले अकोले - ४२२६०१

विषय: Core Campus Software सॉफ्टवेअरच्या वार्षिक Maintenance (AMC) ची उर्वरित रक्कम मिळणे बाबत.

मा. महोदय, आम्ही (अगस्ती टेक्नोलॉजीस प्रा.लि.अकोले) आपल्याला उपरोक्त विषयान्वये विनंती करतो कि, Core Campus Software सॉफ्टवेअरच्या वार्षिक Maintenance (AMC) ची ५०% उर्वरित रक्कम बाकी आहे. सदर रकमेसाठी बिल नंबर: ATI-202100013 सादर केलेले असून त्या बिलाची उर्वरित रक्कम रु. 13,570+18% GST अशी एकूण रक्कम रु. 16,225 असून हि रक्कम अगस्ती टेक्नोलॉजीस प्रा.लि. च्या नावे RTGS/NEFT स्वरूपात अदा करावी हि नम्र विनंती!

Bank Name : Central bank of India

Account Name: Agasti Technologies Pvt Itd

Account type: Current Account no : 3562875201 IFSC code : CBIN0281252

आपला विश्वास्,

Sr. College

AKOLE AKOLE AKOLE

D.D.Walunj (Director) Agasti Technologies Pvt. Ltd.