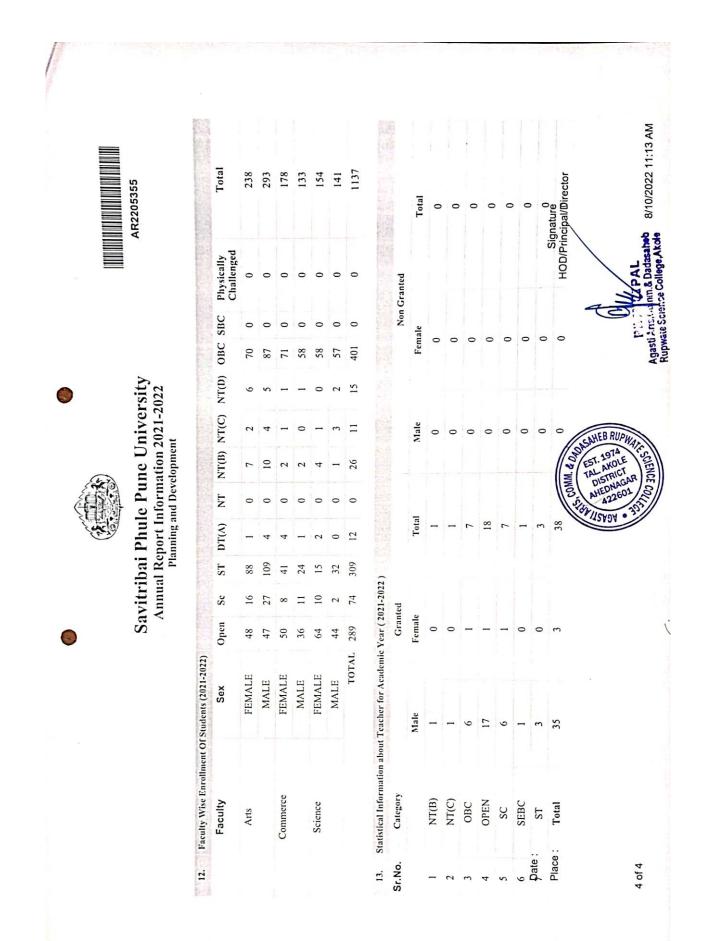

| e.                                                                                                                         | 4                                                                                               | S                                                                 | 9                                                       | 7                                                               | 80                                                                     | 6                                                                        | 10                                       | 8.                                                           | Sr. No.                                                      | NA         |





|                                                               | साहसे श्रीः प्रतिवसति ।<br>अकोले तालुका एज्युकेशन सोसायय<br>अगस्ति कला, वाणिज्य व<br>मु.पो.ता. अकोले, जि. अहमदनगर पिन :                                                                                                     | <sup>टीचे,</sup><br>दादासाहेब रु              | पवते विज्ञ                                                     | July 1976 Dt. 1.7.76 H.S.<br>11न महाविद्यालर                                  |  |
|---------------------------------------------------------------|-----------------------------------------------------------------------------------------------------------------------------------------------------------------------------------------------------------------------------|---------------------------