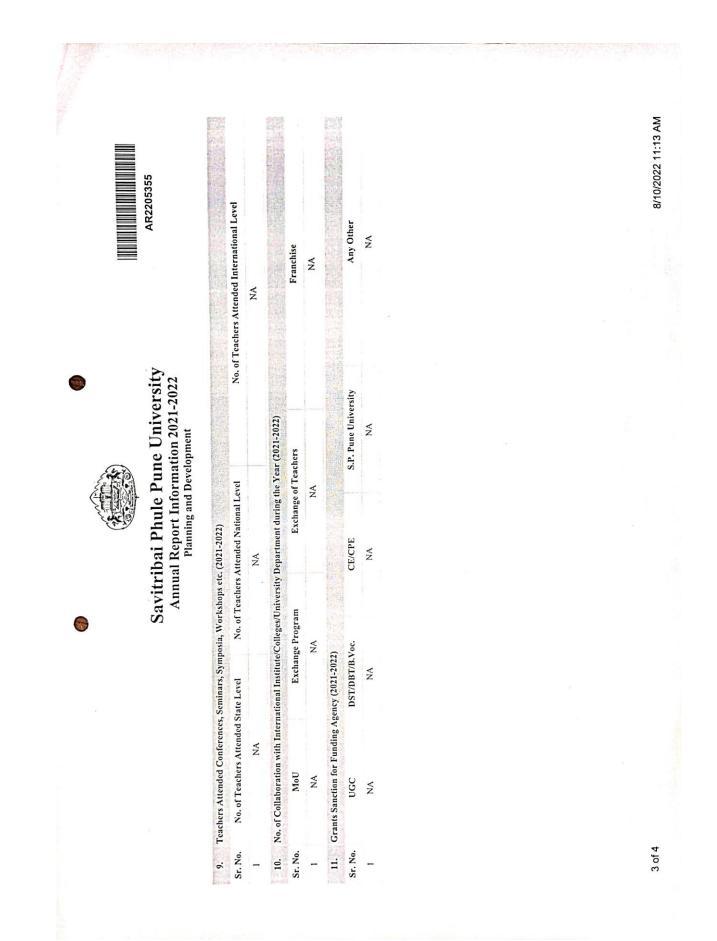

| e.                                                                                                                         | 4                                                                                               | S                                                                 | 9                                                       | 7                                                               | 80                                                                     | 6                                                                        | 10                                       | 8.                                                           | Sr. No.                                                      | NA         |





|                                                               | साहसे श्रीः प्रतिवसति ।<br>अकोले तालुका एज्युकेशन सोसायय<br>अगस्ति कला, वाणिज्य व<br>मु.पो.ता. अकोले, जि. अहमदनगर पिन :                                                                                                     | <sup>टीचे,</sup><br>दादासाहेब रु              | पवते विज्ञ                                                     | July 1976 Dt. 1.7.76 H.S.<br>11न महाविद्यालर                                  |  |
|---------------------------------------------------------------|-----------------------------------------------------------------------------------------------------------------------------------------------------------------------------------------------------------------------------|-------------------------