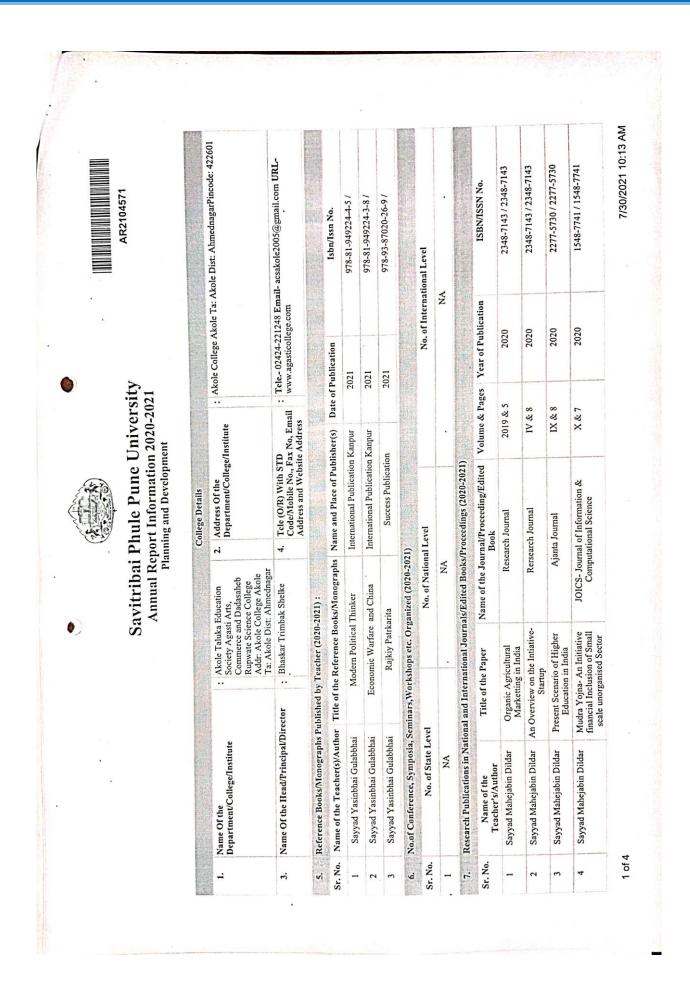

r>हीत नमुन्यात ऑनल<br>नाहे. | द्यालयाची शौध                                                  | ાજાદ્વ પષ્ટવાન                                                                |  |
|                                                               |                                                                                                                                                                                                                             |                                               | (डॉ.भास्क<br>प्राच<br>ते कला वाभिज्य प्र<br>त महाविद्यालय अज्य | राज्यक)<br>य<br>तराताहेन सपकते<br>हरे थि. अहमदनगर -                           |  |

IPh: (Off). 02424 - 221248, 222703, 221655 | Fax: 02424 - 221248 | E-mail: acsakole2005@gmail.com | Visit us at - www.agasticollege.com



|                                                                                                    | 3                    | 30                                      | 13                                      | £                                    | 0                             | 1                             | £                                                                                     | t3                                         | 43                                                                 | 30                          | 13                                             |                                                              | Major/Minor                          | NA | A CONTRACTOR                                                                  |