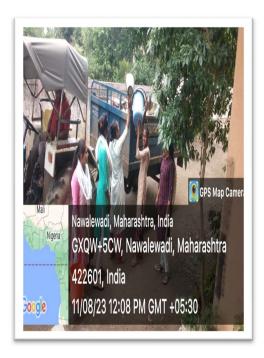

## Degradable and Non-degradable waste

Sorting of Non-Degradable Waste

Degradable Waste

**Grampanchyat Veicle Collecting Wastage** 

Sorting of Non-Degradable Waste

Degradable Waste

**Collection of Non-Degradable Waste** 