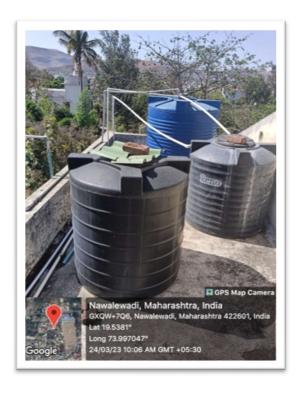

#### **Water Tank**

**Under Ground Water Tank** 

Water Dripping in Borwell

**Water Tank** 

Water distribution systems in the campus