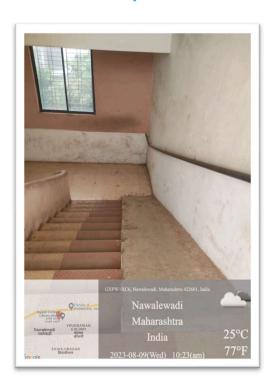

## **Disable Friendly Barrier Free Environment**

Ramp at Adminastration Office

**Ramp at Chemistry Department** 

Ramp at Main Gate

Ramp at Staircase of MBA Building

Ramp at Staircase of MBA Building

Handicap Student using wheelchair