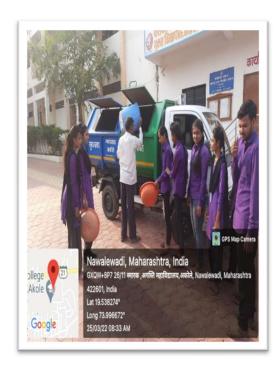

## Degradable and Non-degradable waste

Sorting of Non-Degradable Waste

Degradable Waste

**Grampanchyat Veicle Collecting Wastage** 

Sorting of Non-Degradable Waste

Degradable Waste

**Collection of Non-Degradable Waste** 