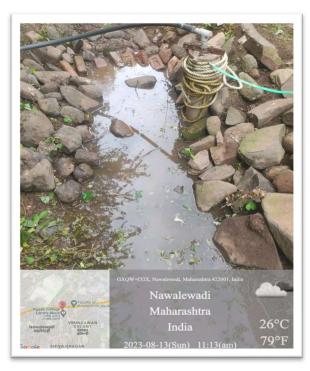

#### **Water Tank**

**Under Ground Water Tank** 

Water Dripping in Borwell

**Water Tank** 

Water distribution systems in the campus