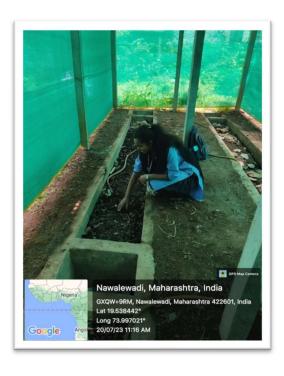

Workshops for student on vermicomposting

**Vermicomposting of Degradable Waste** 

**Dustbin** 