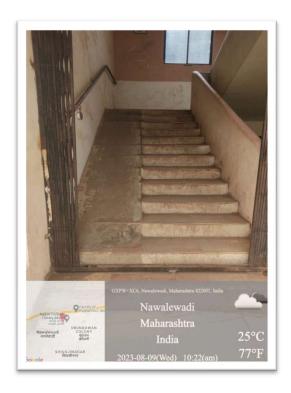

## **Disable Friendly Barrier Free Environment**

Ramp at Adminastration Office

**Ramp at Chemistry Department** 

Ramp at Main Gate

Ramp at Staircase of MBA Building

Ramp at Staircase of MBA Building

Handicap Student using wheelchair