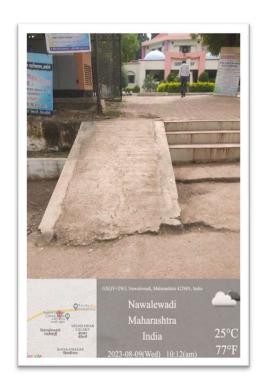

## **Disable Friendly Barrier Free Environment**

Ramp at Adminastration Office

**Ramp at Chemistry Department** 

Ramp at Main Gate

Ramp at Staircase of MBA Building

Ramp at Staircase of MBA Building

Handicap Student using wheelchair