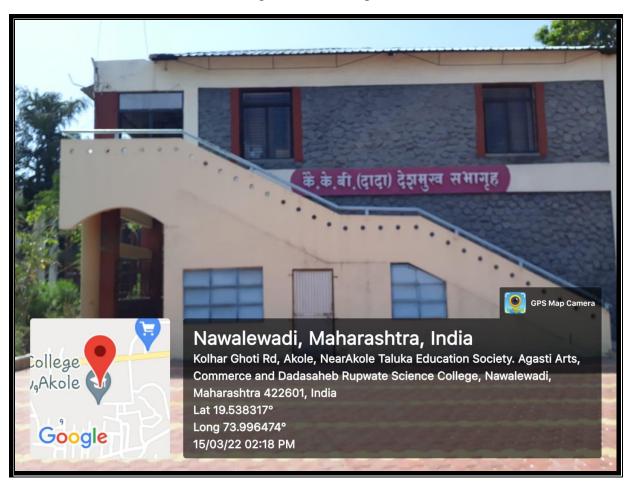

## Arts Building

Built up Area: 11675.62 Sq. Ft. (1084.70 Sq. Mtr.)

| Name of the Building: Arts Building |                  |                    |          |       |  |  |
|-------------------------------------|------------------|--------------------|----------|-------|--|--|
| No.                                 | Name of the Room | Area in<br>Sq. Ft. | Room No. | Block |  |  |
| Grou                                | nd Floor         | <u> </u>           |          |       |  |  |
| 1                                   | Gents Toilet     | 5.5x12             | Y1       | Y     |  |  |
| 2                                   | Classroom        | 33x39.8            | Y2       |       |  |  |
| 3                                   | Classroom        | 25.10x21.8         | Y3       |       |  |  |
| 4                                   | Classroom        | 32.10x39.6         | Y4       |       |  |  |
| 5                                   | Classroom        | 33x23              | Y5       |       |  |  |
| 6                                   | Classroom        | 33x23              | Y6       |       |  |  |
| 7                                   | Staff Room       | 23x23              | Y7       |       |  |  |
| 8                                   | Stock Room       | 13.6x6.9           | Y8       |       |  |  |
| 9                                   | Supervisor Room  | 10.5x14            | Y9       |       |  |  |
| First                               | Floor            |                    |          |       |  |  |
|                                     | K.B. Dada Hall   | 33.5x73.7          | Y8       |       |  |  |
|                                     | Classroom        | 22x52.9            | Y9       |       |  |  |
|                                     | Classroom        | 19.8x25.9          | Y10      |       |  |  |
|                                     | Classroom        | 19x32.10           | Y11      |       |  |  |
|                                     | Classroom        | 25.7x27.8          | Y12      |       |  |  |
|                                     | Stock Room       | 10.7x10.3          | Y13      |       |  |  |
|                                     | Classroom        | 19x32.10           | Y14      |       |  |  |

Figure 1: Arts building