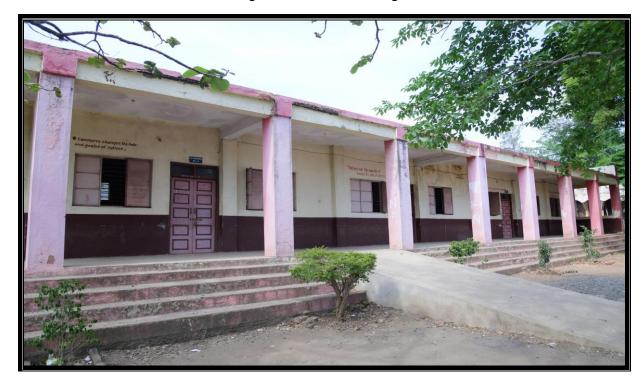

## Arts Building

Built up Area: 11675.62 Sq. Ft. (1084.70 Sq. Mtr.)

| Name of the Building: Arts Building |                  |                    |          |       |  |  |
|-------------------------------------|------------------|--------------------|----------|-------|--|--|
| No.                                 | Name of the Room | Area in<br>Sq. Ft. | Room No. | Block |  |  |
| Grou                                | nd Floor         | <u> </u>           |          |       |  |  |
| 1                                   | Gents Toilet     | 5.5x12             | Y1       | Y     |  |  |
| 2                                   | Classroom        | 33x39.8            | Y2       |       |  |  |
| 3                                   | Classroom        | 25.10x21.8         | Y3       |       |  |  |
| 4                                   | Classroom        | 32.10x39.6         | Y4       |       |  |  |
| 5                                   | Classroom        | 33x23              | Y5       |       |  |  |
| 6                                   | Classroom        | 33x23              | Y6       |       |  |  |
| 7                                   | Staff Room       | 23x23              | Y7       |       |  |  |
| 8                                   | Stock Room       | 13.6x6.9           | Y8       |       |  |  |
| 9                                   | Supervisor Room  | 10.5x14            | Y9       |       |  |  |
| First                               | Floor            |                    |          |       |  |  |
|                                     | K.B. Dada Hall   | 33.5x73.7          | Y8       |       |  |  |
|                                     | Classroom        | 22x52.9            | Y9       |       |  |  |
|                                     | Classroom        | 19.8x25.9          | Y10      |       |  |  |
|                                     | Classroom        | 19x32.10           | Y11      |       |  |  |
|                                     | Classroom        | 25.7x27.8          | Y12      |       |  |  |
|                                     | Stock Room       | 10.7x10.3          | Y13      |       |  |  |
|                                     | Classroom        | 19x32.10           | Y14      |       |  |  |

Figure 1: Arts building