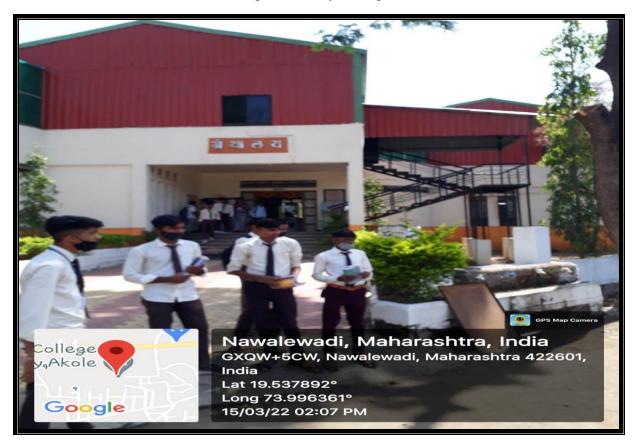

## BBA-BCA-BCS Building

Total Build-up Area 9077.03 Sq. Ft. (843.28 Sq. Mtr)

| Name  | Name of the Building: BBA-BCA-BCS Building |                 |         |       |  |  |  |  |
|-------|--------------------------------------------|-----------------|---------|-------|--|--|--|--|
| No.   | Name of the Room                           | Area in Sq. Ft. | Room No | Block |  |  |  |  |
| Secon | nd Floor                                   | U               |         |       |  |  |  |  |
| 1     | Gents Toilet                               | 29.10x19.5      | U1      |       |  |  |  |  |
| 2     | Class- Room                                | 41x32.7         | U2      |       |  |  |  |  |
| 3     | Class- Room                                | 19.2x26.10      | U3      |       |  |  |  |  |
| 4     | Class- Room                                | 21.1x32.10      | U4      |       |  |  |  |  |
| 5     | Class- Room                                | 19.1x25.5       | U5      |       |  |  |  |  |
| 6     | Class- Room                                | 21x32.11        | U6      |       |  |  |  |  |
| 7     | Class- Room                                | 26.11x19.6      | U7      |       |  |  |  |  |
| 8     | Class- Room (SPL)                          | 13.10x20.1      | U8      |       |  |  |  |  |
| 9     | Class- Room                                | 20.2x33.2       | U9      |       |  |  |  |  |
| 10    | Class- Room                                | 19.10x25.7      | U10     |       |  |  |  |  |
| 11    | Electronics Lab                            | 21.2x21.9       | U11     |       |  |  |  |  |
| 12    | Class- Room                                | 20.2x32.9       | U12     |       |  |  |  |  |
| 13    | Class- Room                                | 21.1x21.8       | U13     |       |  |  |  |  |
| 14    | HOD Room                                   | 8.4x12          | U14     |       |  |  |  |  |
| 15    | Server Room                                | 13.4x13         | U15     |       |  |  |  |  |
| 16    | Computer Lab -1                            | 30.7x6          | U16     |       |  |  |  |  |
| 17    | Computer Lab -2                            | 30.7x16.6       | U17     |       |  |  |  |  |
| 18    | Ladies Toilet                              | 18.8x14.8       | U18     |       |  |  |  |  |
| 19    | UPS                                        | 10.11x5.6       | U19     |       |  |  |  |  |

Figure 9: BBA-BCA-BCS Building

Criterion IV – Infrastructure and Learning Resources

Water Facilities

Criterion IV – Infrastructure and Learning Resources
Solar Energy