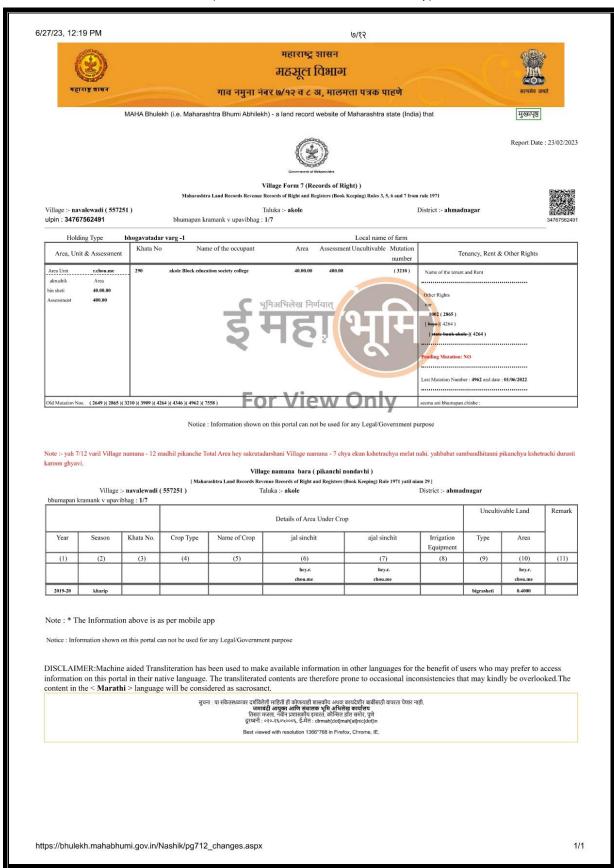

tre, Common rooms, Wash Rooms etc.

These state-of-art facilities are useful to cater the increasing needs of diversified learners. Institute has created a highly conducive environment for all stakeholders with the help of infrastructural facilities and various programmes. The ICT infrastructure highly supports the modern pedagogies in teaching-learning process (TLP). The initiatives for environmental consciousness of HEI offers a green and eco-friendly campus. The green cover on the campus adds to the beauty and learning ambience of institute.

#### College MAP



Criterion IV – Infrastructure and Learning Resources
Aerial View of College



 $Documentary\ Link-\underline{https://www.youtube.com/watch?v=GYguZeQlOr8}$ 



## **Entrance Gate**



#### 7/12 (Akole Taluka Education Society)





8A (Akole Taluka Education Society)



# Criterion IV – Infrastructure and Learning Resources Infrastructure Facility

# Infrastructure at a Glance

#### **Building wise built-up area**

| Sr.<br>No. | Building Name              | Floor/Details | Built-up<br>area | Total<br>Area | Total<br>Area |
|------------|----------------------------|---------------|------------------|---------------|---------------|
| 110.       |                            |               | Sq. Ft.          | Sq. Ft.       | Sq. Mtr.      |
|            |                            | Ground Floor  | 8483             |               |               |
| 1.         | Administrative<br>Building | First Floor   | 7273.51          | 21410.23      | 1989.07       |
|            |                            | Second Flo