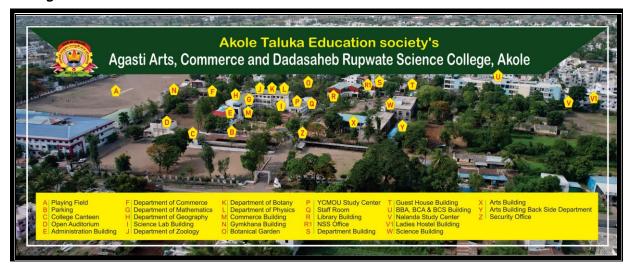

#### College MAP

Criterion IV – Infrastructure and Learning Resources
Aerial View of College

 $Documentary\ Link-\underline{https://www.youtube.com/watch?v=GYguZeQlOr8}$ 