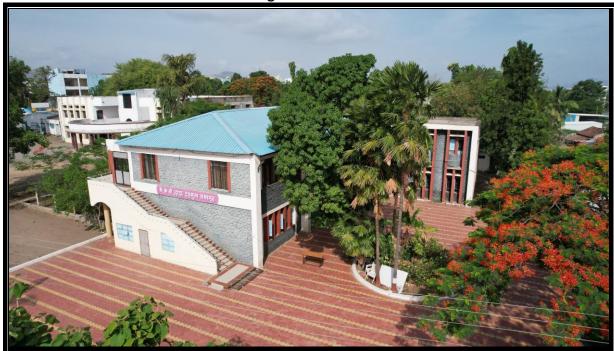

## Arts Building

Built up Area: 11675.62 Sq. Ft. (1084.70 Sq. Mtr.)

| Name of the Building: Arts Building |                  |                    |          |       |  |  |
|-------------------------------------|------------------|--------------------|----------|-------|--|--|
| No.                                 | Name of the Room | Area in<br>Sq. Ft. | Room No. | Block |  |  |
| Grou                                | nd Floor         | <u> </u>           |          |       |  |  |
| 1                                   | Gents Toilet     | 5.5x12             | Y1       | Y     |  |  |
| 2                                   | Classroom        | 33x39.8            | Y2       |       |  |  |
| 3                                   | Classroom        | 25.10x21.8         | Y3       |       |  |  |
| 4                                   | Classroom        | 32.10x39.6         | Y4       |       |  |  |
| 5                                   | Classroom        | 33x23              | Y5       |       |  |  |
| 6                                   | Classroom        | 33x23              | Y6       |       |  |  |
| 7                                   | Staff Room       | 23x23              | Y7       |       |  |  |
| 8                                   | Stock Room       | 13.6x6.9           | Y8       |       |  |  |
| 9                                   | Supervisor Room  | 10.5x14            | Y9       |       |  |  |
| First                               | Floor            |                    |          |       |  |  |
|                                     | K.B. Dada Hall   | 33.5x73.7          | Y8       |       |  |  |
|                                     | Classroom        | 22x52.9            | Y9       |       |  |  |
|                                     | Classroom        | 19.8x25.9          | Y10      |       |  |  |
|                                     | Classroom        | 19x32.10           | Y11      |       |  |  |
|                                     | Classroom        | 25.7x27.8          | Y12      |       |  |  |
|                                     | Stock Room       | 10.7x10.3          | Y13      |       |  |  |
|                                     | Classroom        | 19x32.10           | Y14      |       |  |  |

Figure 1: Arts building