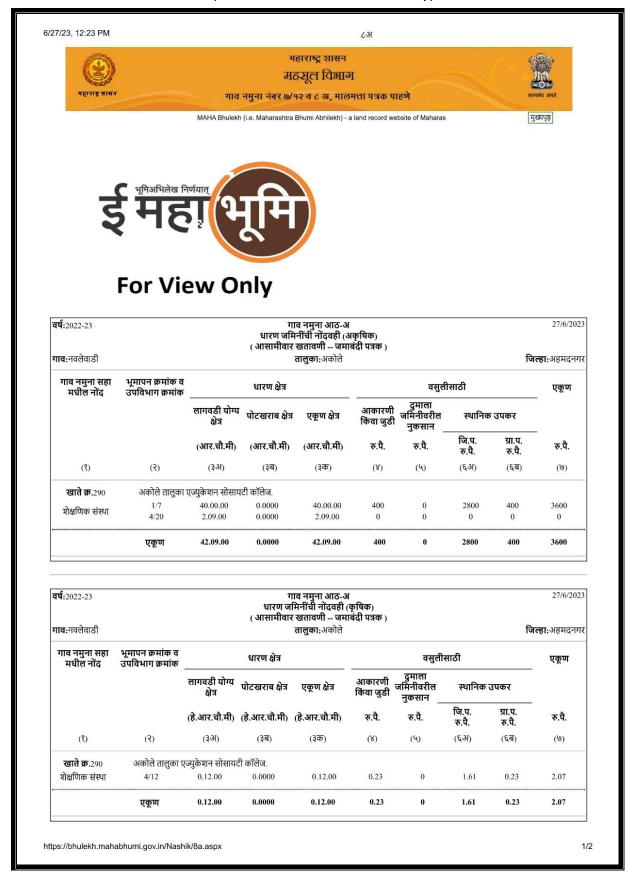

state-of-art facilities are useful to cater the increasing needs of diversified learners. Institute has created a highly conducive environment for all stakeholders with the help of infrastructural facilities and various programmes. The ICT infrastructure highly supports the modern pedagogies in teaching-learning process (TLP). The initiatives for environmental consciousness of HEI offers a green and eco-friendly campus. The green cover on the campus adds to the beauty and learning ambience of institute.

#### College MAP



Criterion IV – Infrastructure and Learning Resources
Aerial View of College



 $Documentary\ Link-\underline{https://www.youtube.com/watch?v=GYguZeQlOr8}$ 



## **Entrance Gate**



#### 7/12 (Akole Taluka Education Society)





8A (Akole Taluka Education Society)



# Criterion IV – Infrastructure and Learning Resources Infrastructure Facility

# Infrastructure at a Glance

#### **Building wise built-up area**

| Sr.<br>No. | Building Name              | Floor/Details | Built-up<br>area | Total<br>Area | Total<br>Area |
|------------|----------------------------|---------------|------------------|---------------|---------------|
| 110.       |                            |               | Sq. Ft.          | Sq. Ft.       | Sq. Mtr.      |
|            |                            | Ground Floor  | 8483             |               |               |
| 1.         | Administrative<br>Building | First Floor   | 7273.51          | 21410.23      | 1989.07       |
|            |                            | Second Floor  | 5653.72          |               |