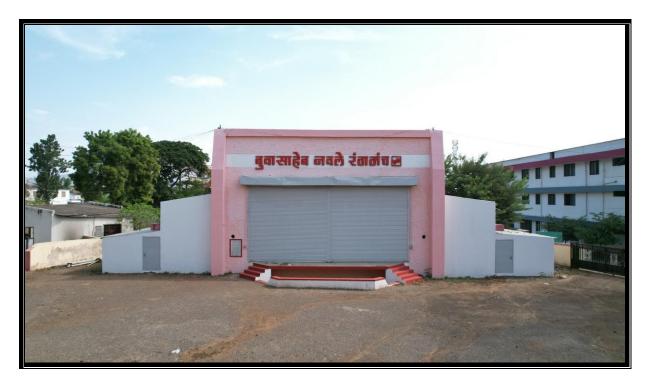

## Open Auditorium

Total Build-up Area 1925.9 Sq. Ft. (178.92 Sq. Mtr)

| Name | e of the Building: Open A | uditorium       |         |       |
|------|---------------------------|-----------------|---------|-------|
| No.  | Name of the Room          | Area in Sq. Ft. | Room No | Block |
| Grou | nd Floor                  | D               |         |       |
| 1    | (Open Auditorium)         | 24x36.1         | D1      |       |
| 2    | Changing Room             | 23.8x10         | D2      |       |
| 3    | Changing Room             | 23.8x10         | D3      |       |
| 4    | Bathroom                  | 4.5x5.8         | D4      |       |
| 5    | Toilet                    | 4.5x5.8         | D5      |       |
| 6    | Classroom                 | 23.10x11.5      | D6      |       |
| 7    | Classroom                 | 23.10x11.5      | D7      |       |
| 8    | Open Space                | 207.4x124       | D8      |       |

Figure 6: Open Auditorium

# Play Ground

Photos of play ground

**Criterion IV – Infrastructure and Learning Resources** 

*Open Auditorium*Photos of Buvasaheb Nawale Rangmanch