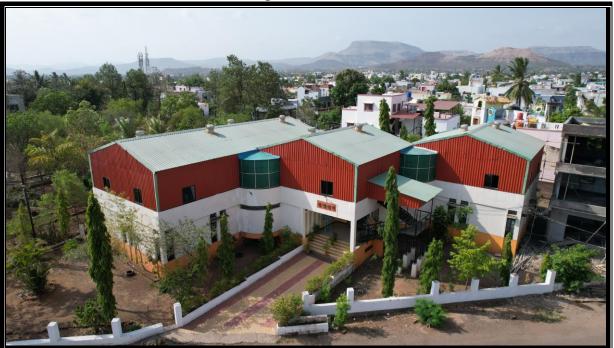

## BBA-BCA-BCS Building

Total Build-up Area 9077.03 Sq. Ft. (843.28 Sq. Mtr)

| Name  | Name of the Building: BBA-BCA-BCS Building |                 |         |       |  |  |  |  |
|-------|--------------------------------------------|-----------------|---------|-------|--|--|--|--|
| No.   | Name of the Room                           | Area in Sq. Ft. | Room No | Block |  |  |  |  |
| Secon | nd Floor                                   | U               |         |       |  |  |  |  |
| 1     | Gents Toilet                               | 29.10x19.5      | U1      |       |  |  |  |  |
| 2     | Class- Room                                | 41x32.7         | U2      |       |  |  |  |  |
| 3     | Class- Room                                | 19.2x26.10      | U3      |       |  |  |  |  |
| 4     | Class- Room                                | 21.1x32.10      | U4      |       |  |  |  |  |
| 5     | Class- Room                                | 19.1x25.5       | U5      |       |  |  |  |  |
| 6     | Class- Room                                | 21x32.11        | U6      |       |  |  |  |  |
| 7     | Class- Room                                | 26.11x19.6      | U7      |       |  |  |  |  |
| 8     | Class- Room (SPL)                          | 13.10x20.1      | U8      |       |  |  |  |  |
| 9     | Class- Room                                | 20.2x33.2       | U9      |       |  |  |  |  |
| 10    | Class- Room                                | 19.10x25.7      | U10     |       |  |  |  |  |
| 11    | Electronics Lab                            | 21.2x21.9       | U11     |       |  |  |  |  |
| 12    | Class- Room                                | 20.2x32.9       | U12     |       |  |  |  |  |
| 13    | Class- Room                                | 21.1x21.8       | U13     |       |  |  |  |  |
| 14    | HOD Room                                   | 8.4x12          | U14     |       |  |  |  |  |
| 15    | Server Room                                | 13.4x13         | U15     |       |  |  |  |  |
| 16    | Computer Lab -1                            | 30.7x6          | U16     |       |  |  |  |  |
| 17    | Computer Lab -2                            | 30.7x16.6       | U17     |       |  |  |  |  |
| 18    | Ladies Toilet                              | 18.8x14.8       | U18     |       |  |  |  |  |
| 19    | UPS                                        | 10.11x5.6       | U19     |       |  |  |  |  |

Figure 9: BBA-BCA-BCS Building

Criterion IV – Infrastructure and Learning Resources

Water Facilities

Criterion IV – Infrastructure and Learning Resources
Solar Energy